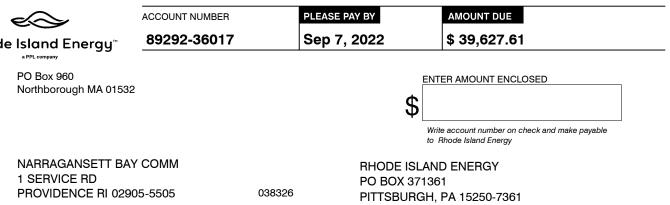

AMOUNT DUE

-70,844.90

-70,844.90

-28,364.07

-\$ 99,208.97

\$ 0.00

Total

- 0.00

ACCOUNT N SE PAY BY

52738-60017 No payment due

| Apr 11, 2022 | to May 10, 2022 |
|--------------|-----------------|
|              |                 |

| UMBER | PLEAS |
|-------|-------|
|       |       |