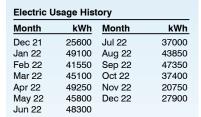

### **Electric Usage History**

| Month  | kWh    | Month  | kWh    |
|--------|--------|--------|--------|
| May 21 | 408000 | Dec 21 | 475200 |
| Jun 21 | 343200 | Jan 22 | 417600 |
| Jul 21 | 345600 | Feb 22 | 496800 |
| Aug 21 | 336000 | Mar 22 | 535200 |
| Sep 21 | 487200 | Apr 22 | 554400 |
| Oct 21 | 403200 | May 22 | 463200 |
| Nov 21 | 444000 |        |        |
|        |        |        |        |