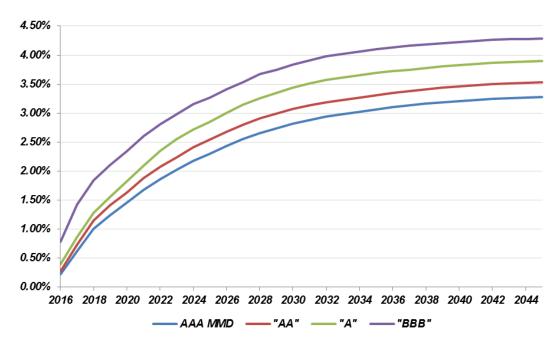

The yield curve for a "AA" credit rating is only approximately 23 basis points higher than a "AAA" credit rating as of May 19, 2015. The value of a "AA-" credit rating is tangible and will result in cost savings for ratepayers compared to a lower quality credit. In addition, the yield curve remains relatively flat in the long term with the spread between 20 and 30 year interest rates at about 22 basis points for a "AA" credit.