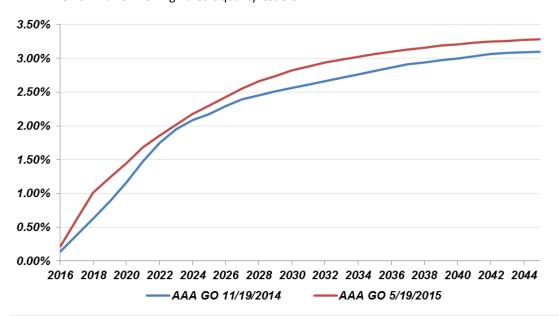

# Q. Can you provide an update on current market rates, the yield curve, NBC's credit rating and how these factors influence NBC's options?

A. The following chart compares the current AAA Municipal Market Data Index to interest rates from six months ago. Despite the recent increase in rates, market rates remain relatively low and credit spreads remain narrow for high credit quality issuers.

The yield curve for a "AA" credit rating is only approximately 23 basis points higher than a "AAA" credit rating as of May 19, 2015. The value of a "AA-" credit rating is tangible and will result in cost savings for ratepayers compared to a lower quality credit. In addition, the yield curve remains relatively flat in the long term with the spread between 20 and 30 year interest rates at about 22 basis points for a "AA" credit.