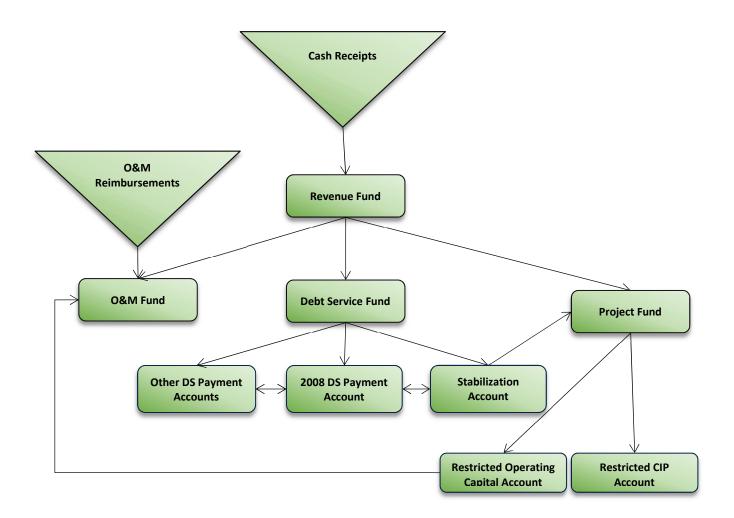

NBC - 2

.e.

2

**Request 2:** Please describe how NBC accounts for revenues and funds its various accounts.

**Response:** Please see flow chart below and the narrative description of the monthly flow of funds as set forth in the Trust Indenture. Please note that this is meant to be descriptive of the routine flow of funds and not reflect all possible scenarios.

In accordance with NBC's Trust Indenture, NBC's Revenues, with the exception of EEF (Environmental Enforcement Funds) are deposited into the Revenue Fund.

NBC prepares a spreadsheet ("cash flow") that captures the monthly cash flow, which is used to determine the total cash receipts from Revenue during the month. The cash flow also includes expenses processed during the month in the Operation and Maintenance (O&M) Fund.

The total Revenue Fund deposits from the cash flow is the cash available for the monthly fund/account transfers. The transfers occur on the third day prior to the last business day of the month. The order of the transfers is as follows:

- 1. The first transfer is from the Revenue Fund to the O&M Fund. This monthly transfer is required for for the payment of O&M expense. The amount of the transfer is based on the the prior fiscal year and is set forth in the budget.
- 2. The next transfer is to fund deposits to the restricted debt service accounts in the Debt Service Fund. The monthly deposits are calculated by applying the restricted percentage (for debt service and debt service coverage) to the available cash.
- 3. The first deposit is into the Debt Service 2008 Payment Account in the Debt Service Fund for interest related to the Variable Rate Demand Obligations.
- 4. The next deposit is into the other Debt Service Payment Accounts in the Debt Service Fund. To the extent that funds are available, NBC deposits 1/6th of interest and 1/12th of principal based on NBC's debt service schedule.
- 5. Once all of the deposits to the Debt Service Payment accounts have been made, any remaining restricted funds are deposited into the Stabilization account.
- 6. Deposits to the revenue fund that are related to pass-through costs recorded as charges and/or adjustments on customer accounts, such as the State of RI Septage Surcharge, are also transferred to the O&M Fund in a separate certification to the trustee outside of the monthly trust transfer.
- 7. Payments made from the O&M fund that are reimbursed, such as COBRA payments reimbursed by the COBRA administrator and lien sale redemptions, are directly deposited into the O&M Fund,
- 8. Capital reimbursements are deposited as Cash Receipts to the Revenue Fund and are transferred to the Project Fund to be used for future capital projects.
- 9. After meeting the Indenture's debt service coverage requirement, amounts in the Debt Service Fund's Stabilization Account that are determined to not be needed for deposit into the Debt Service Payment Accounts are transferred to the Restricted CIP and Restricted Operating Capital Accounts in the Project Fund in subsequent months to pay for capital projects and operating capital.