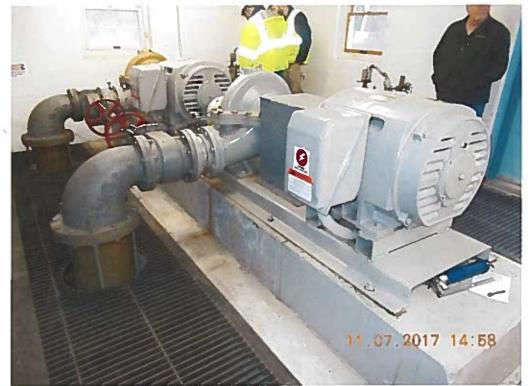

## SUEZ WATER RHODE ISLAND

Account 311, Electric Pumping Equipment Two Pumps #2 & #3

Account 311, Electric Pumping Equipment One Pump – 150 HP