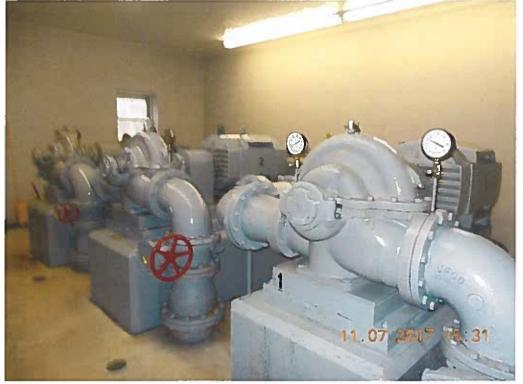

## SUEZ WATER RHODE ISLAND

Account 311, Electric Pumping Equipment Two Pumps #2 & #3

Account 311, Electric Pumping Equipment One Pump – 150 HP