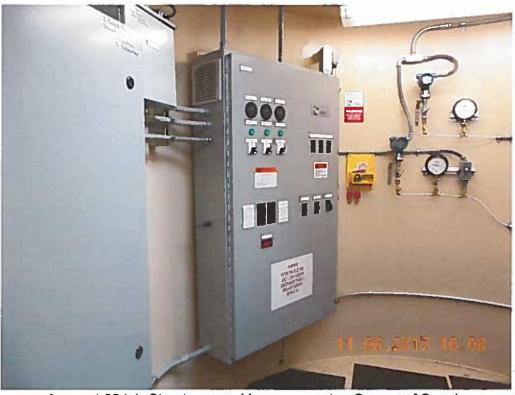

## Saugatucket Road Booster Station

Account 311, Electric Pumping Equipment Pumps

Account 304.1, Structures and Improvements - Source of Supply Controls