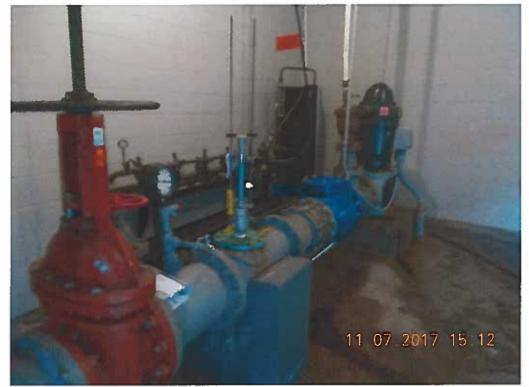

## SUEZ WATER RHODE ISLAND

Account 311, Electric Pumping Equipment Two Pumps #2 & #3

Account 311, Electric Pumping Equipment One Pump – 150 HP