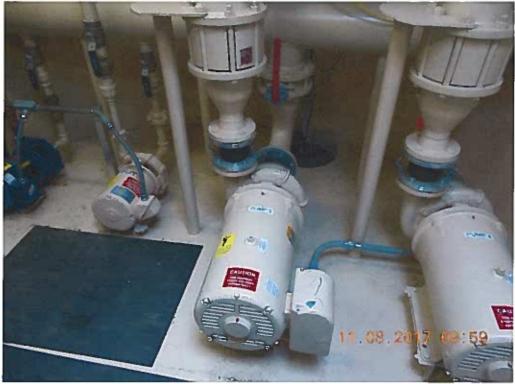

## SUEZ WATER RHODE ISLAND

Account 311, Electric Pumping Equipment Two Pumps #2 & #3

Account 311, Electric Pumping Equipment One Pump – 150 HP