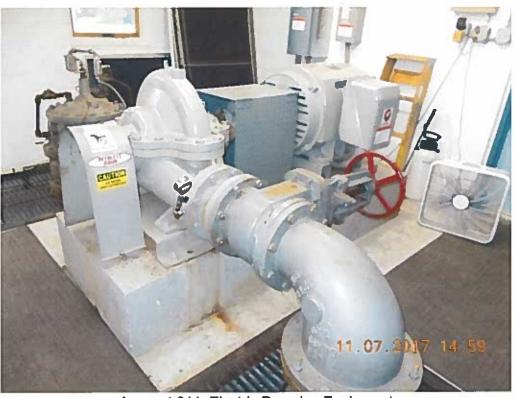

## SUEZ WATER RHODE ISLAND

Account 311, Electric Pumping Equipment Two Pumps #2 & #3

Account 311, Electric Pumping Equipment One Pump – 150 HP