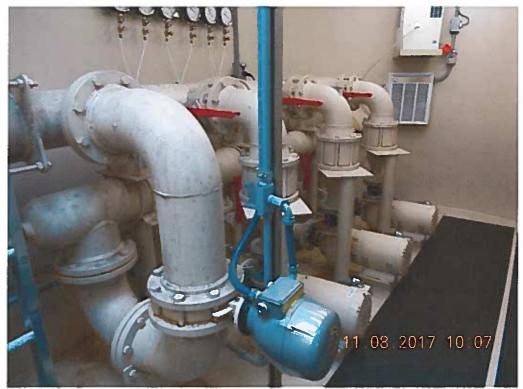

## SUEZ WATER RHODE ISLAND

Account 311, Electric Pumping Equipment Two Pumps #2 & #3

Account 311, Electric Pumping Equipment One Pump – 150 HP