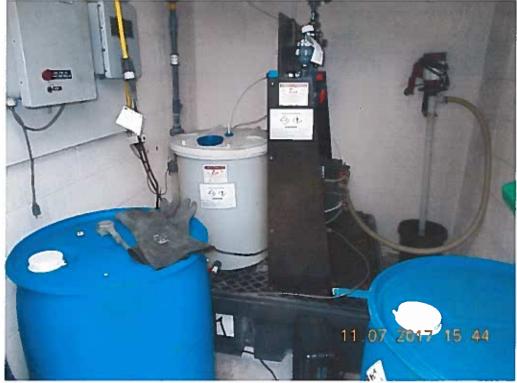

### Howland Treatment Plant

Account 304.3, Structures and Improvements - Water Treatment Chemical Building and Garage

Account 320, Water Treatment Equipment Lime Slurry Equipment

## Howland Treatment Plant

Account 320, Water Treatment Equipment Sodium Hypochloride

Account 311, Electric Pumping Equipment Emergency Generator