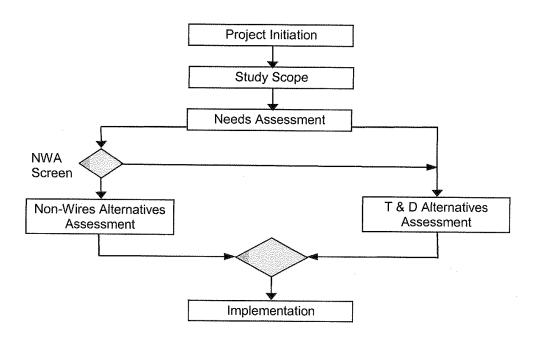

sues.

This document provides guidance for the screening and analysis of Non-Wire Alternatives and the comparison of feasible Wires and Non-Wires Alternatives, and a framework within which such comparisons can be made.

The procedure described in this document has been developed for a transitional period during which the Company develops experience with planning issues related to NWA's. These guidelines are not requirements; deviations from the guidelines are allowed to address issues arising in specific cases. The guidelines will be updated based on experience in analyzing and implementing NWA projects.

Figure 1 provides a high-level overview of the planning process (including a NWA Screen and a NWA Assessment), which is described in more detail in subsequent sections of this document.



Figure 1: Overview of Planning Process

The Narragansett Electric Company d/b/a National Grid RIPUC Docket No. 4682 Attachment PUC 1-1-1 Page 60 of 86

The Narragansett Electric Company d/b/a National Grid FY 2018 RI Electric ISR Plan Atachment R-I-7

**National Grid** 

Page 5 of 11
Guidelines for Analysis of Wires and Non-Wires T & D Alternatives – Issue 1

#### 3.0 Definitions

- **3.1.** <u>Demand Side Management (DSM):</u> Actions that reduce consumer requirements for electric service, including energy efficiency measures and load control measures.
- **3.2.** <u>Distributed Energy Resources (DER):</u> Distributed Generation and Electric Energy Storage.
- 3.3. Distributed Generation (DG):
- 3.3.1. An electric power source connected on the customer side of the meter.
- 3.3.2. A small