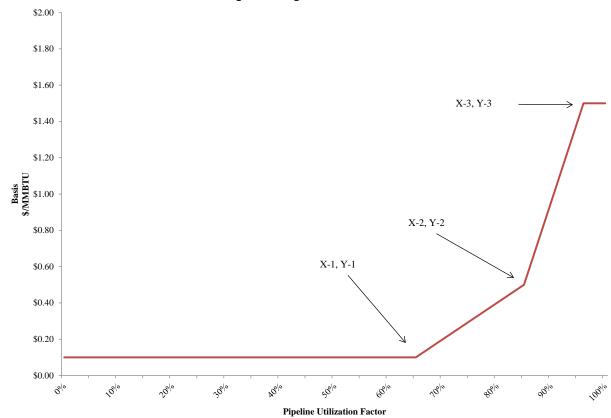

d in these data. Each "X" number represents a pipeline utilization rate and each corresponding "Y" value represents a transportation cost on that segment at that utilization rate. Transportation cost increases linearly with utilization from point to point. All years of our modeling use the curves provided in Attachment DPUC 4627 1-3(CONFIDENTIAL). See below for a visual example of one curve for a hypothetical segment in a month.

Note that the pipeline segment gas price relationships provided in Attachment DPUC 4627 1-3(CONFIDENTIAL) are those that establish the estimated gas prices in the modeled market analysis (our high gas price sensitivity).

See Response DPUC 4627-1-7 for a description of the modeling of the price used for LNG in our modeling.

# **Example of Pipeline Basis Curve**



#### NEER-DPUC-1-4

#### Request:

On page 33, it states that "The main difference between our modeling and that used by Black & Veatch is that we adopt different input fossil fuel prices (e.g., using actual futures market prices for gas in our Futures Market Forecasts Case) and do not artificially constrain LNG imports."

- a) Please list all fossil fuel products for which a difference exists in input fossil fuel prices between Mssrs Kalt and Cavicchi and B&V.
- b) Please provide the forecast of prices for each such fossil fuel product that was used by Mssrs Kalt and Cavicchi in their analysis of ANE. Provide these forecasted prices in a live excel spreadsheet in as much detail as possible (i.e., monthly, etc.).
- c) Please provide the basis and all supporting documentation for how thes