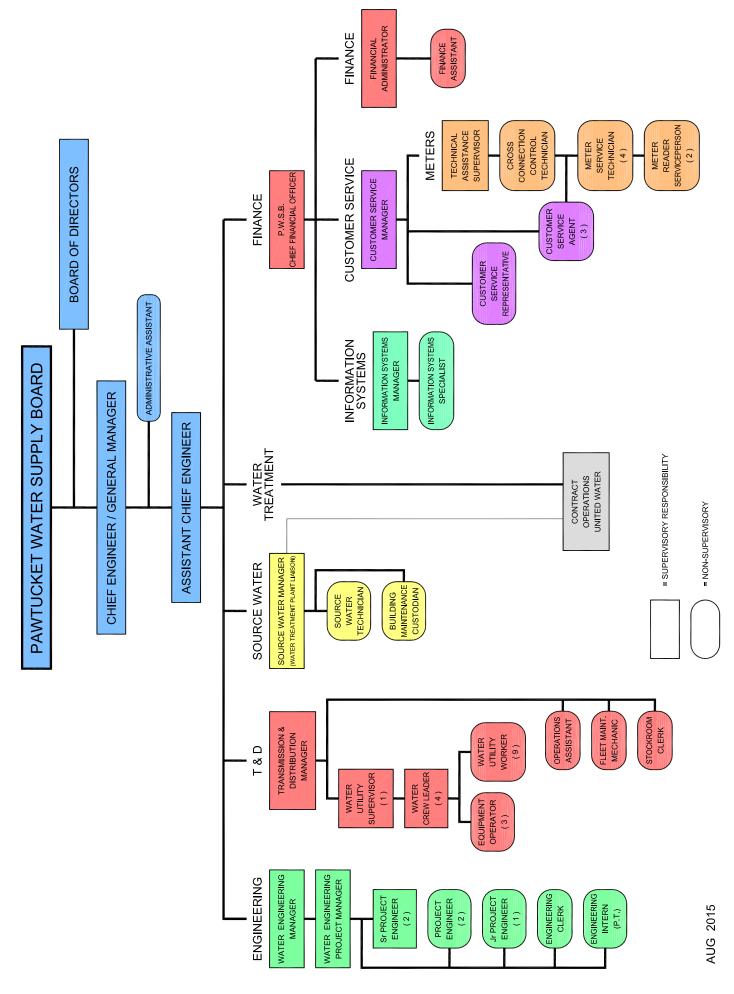

| T RI 02860-1018                                                                       |                                   | •                                                                                           | TOTAL NOW DUE                                                                                      | \$377.35                          |

Response Of The Pawtucket Water Supply Board To The Rhode Island Public Utilities Commission's Data Requests

Set 3

**COMM. 3-7:** Please provide a current organizational chart of the Board depicting all

employment positions, including full and part-time, temporary and

permanent, and filled and vacant positions of the Board.

**Response:** Please see attached.

Prepared by: J. DeCelles

# P.W.S.B. ORGANIZATIONAL FLOW CHART



### STATE OF RHODE ISLAND PUBLIC UTILITIES COMMISSION

DOCKET NO. 4550

Response Of The Pawtucket Water Supply Board To The Rhode Island Public Utilities Commission's Data Requests

Set 3

**Comm. 3-8:** Please provide a list of all employee positions, and the percentage of

salary and wage increases granted to each employee in each of the past five years. Please provide this information separately for union

and non-union personnel.

**Response:** See the attached Schedule COMM 3-8 Employee Salary Increases

FY11-15. This schedule also includes percentage increases from

contracts scheduled to expire in future fiscal years.

Prepared by: R. Benson

## **COMM 3-8 SCHEDULE OF EMPLOYEE POSITIONS**

| Job Title