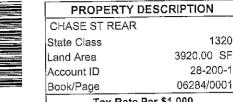

**Prepared by:** R. Benson

F

| PROPERTY DESCRIPTION  |    |                     |                      |  |
|-----------------------|----|---------------------|----------------------|--|
| ELLERY :              | ST |                     |                      |  |
| Parcel ID             |    | G-0201              | 10006                |  |
| Class Co              | de | 130                 |                      |  |
| Land Area             |    | 77.92 AC            |                      |  |
| Book/Page             |    | 11784/520           |                      |  |
| Tax Rate Per \$1000   |    |                     |                      |  |
| 1. Res. 2.<br>\$14.98 |    | 3. CommI<br>\$18.76 | 4. Indust<br>\$18.76 |  |

Assessed owner as of January 2014:

PAWTUCKET WATER SUPPLY BOARD

Based on assessments as of January 1, 2014, your

1, 2014 and ending June 30, 2015 on the parcel of

PROPERTY DESCRIPTION

Tax Rate Per \$1000

Assessed owner as of January 2014:

PAWTUCKET WATER SUPPLY BOARD

\$0,00

PAWTUCKET RI 02860-1018

2. Open Sp. 3. Comml 4. Indust

\$18.76

G-02010006 130

77.92 AC

11784/520

Real Estate Tax for the fiscal Year beginning July

real estate described below is as follows:

**ELLERY ST** Parcel ID

Class Code

Land Area Book/Page

85 BRANCH ST

1. Res.

\$14.98

85 BRANCH ST PAWTUCKET RI 02860-1018

\$0.00 TOTAL ASSESSMENTS Total Value \$266,500

Town of Wrentham

Fiscal Year 2015 Actual

Real Estate Tax Bill

Karen F. Jelloe, Collector of Taxes

SPECIAL ASSESSMENTS

Type