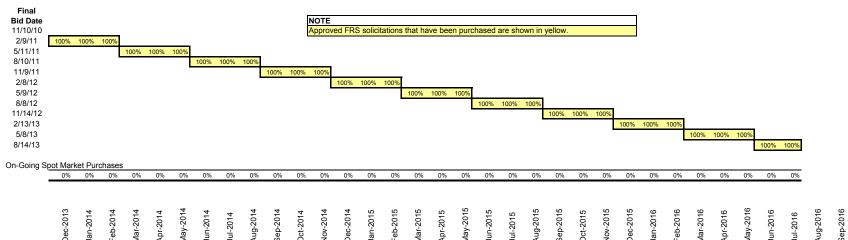

#### **Residential Solicitations**

| Final    |         |        |       |     |     |     |     |     |     |     | NOTE   |        |           |        |         |        |         |       |         |         |        |     |     |     |     |     |     |     |     |     |     |     |     |
|----------|---------|--------|-------|-----|-----|-----|-----|-----|-----|-----|--------|--------|-----------|--------|---------|--------|---------|-------|---------|---------|--------|-----|-----|-----|-----|-----|-----|-----|-----|-----|-----|-----|-----|
| Date     |         |        |       |     |     |     |     |     |     | F   | Approv | ed FRS | S solicit | ations | that ha | ve bee | n purch | hased | are sho | wn in y | ellow. |     |     |     |     |     |     |     |     |     |     |     |     |
| 29/10    | 30%     | 30%    | 30%   | 30% | 30% | 30% | 30% | 30% | 30% |     |        |        |           |        |         |        |         |       |         |         |        |     |     |     |     |     |     |     |     |     |     |     |     |
| 10/10    | 30%     | 30%    | 30%   | 30% | 30% | 30% | 30% | 30% | 30% |     |        |        |           |        |         |        |         |       |         |         |        |     |     |     |     |     |     |     |     |     |     |     |     |
| 9/11     | 35%     | 35%    | 35%   | 35% | 35% | 35% | 35% | 35% | 35% | 30% | 30%    | 30%    | 30%       | 30%    | 30%     | 30%    | 30%     | 30%   | 30%     | 30%     | 30%    |     |     |     |     |     |     |     |     |     |     |     |     |
| 1/11     |         |        |       |     |     |     |     |     |     | 15% | 15%    | 15%    | 15%       | 15%    | 15%     |        |         |       |         |         |        |     |     |     |     |     |     |     |     |     |     |     |     |
| 1/11     |         |        |       |     |     |     |     |     |     | 15% | 15%    | 15%    | 15%       | 15%    | 15%     | 15%    | 15%     | 15%   | 15%     | 15%     | 15%    |     |     |     |     |     |     |     |     |     |     |     |     |
| 0/11     |         |        |       |     |     |     |     |     |     | 15% | 15%    | 15%    | 15%       | 15%    | 15%     | 15%    | 15%     | 15%   | 15%     | 15%     | 15%    |     |     |     |     |     |     |     |     |     |     |     |     |
| /9/11    |         |        |       |     |     |     |     |     |     | 15% | 15%    | 15%    | 15%       | 15%    | 15%     | 15%    | 15%     | 15%   | 15%     | 15%     | 15%    | 15% | 15% | 15% | 15% | 15% | 15% | 15% | 15% | 15% | 15% | 15% | 15% |
| 8/12     |         |        |       |     |     |     |     |     | _   |     |        |        |           |        |         | 15%    | 15%     | 15%   | 15%     | 15%     | 15%    | 20% | 20% | 20% | 20% | 20% | 20% |     |     |     |     |     |     |
| 9/12     |         |        |       |     |     |     |     |     |     |     |        |        |           |        | -       |        |         |       |         |         |        | 20% | 20% | 20% | 20% | 20% | 20% | 20% | 20% | 20% | 20% | 20% | 20% |
| 8/12     |         |        |       |     |     |     |     |     |     |     |        |        |           |        |         |        |         |       |         |         |        | 20% | 20% | 20% | 20% | 20% | 20% | 20% | 20% | 20% | 20% | 20% | 20% |
| 14/12    |         |        |       |     |     |     |     |     |     |     |        |        |           |        |         |        |         |       |         |         |        | 15% | 15% | 15% | 15% | 15% | 15% | 15% | 15% | 15% | 15% | 15% | 15% |
| 13/13    |         |        |       |     |     |     |     |     |     |     |        |        |           |        |         |        |         |       |         |         | _      |     |     |     |     |     |     | 20% | 20% | 20% | 20% | 20% | 20% |
| Going Sp | ot Mark | et Pur | hases |     |     |     |     |     |     |     |        |        |           |        |         |        |         |       |         |         |        |     |     |     |     |     | -   |     |     |     |     |     |     |
| o        | 5%      | 5%     | 5%    | 5%  | 5%  | 5%  | 5%  | 5%  | 5%  | 10% | 10%    | 10%    | 10%       | 10%    | 10%     | 10%    | 10%     | 10%   | 10%     | 10%     | 10%    | 10% | 10% | 10% | 10% | 10% | 10% | 10% | 10% | 10% | 10% | 10% | 10% |