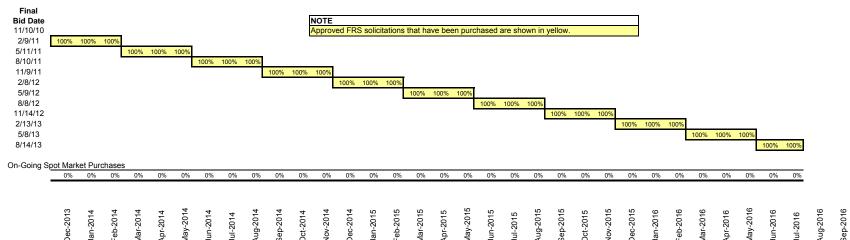

| inal     |         |        |        |     |     |     |     |     |     | _   | NOTE   |        |           |        |         |        |         |       |         |         |         |     |     |     |     |     |     |     |     |     |     |     |     |
|----------|---------|--------|--------|-----|-----|-----|-----|-----|-----|-----|--------|--------|-----------|--------|---------|--------|---------|-------|---------|---------|---------|-----|-----|-----|-----|-----|-----|-----|-----|-----|-----|-----|-----|
| d Date   |         |        |        |     |     |     |     |     |     | F   | Approv | ed FRS | S solicit | ations | that ha | ve bee | n purch | hased | are sho | wn in y | yellow. |     |     |     |     |     |     |     |     |     |     |     |     |
| 29/10    | 30%     | 30%    | 30%    | 30% | 30% | 30% | 30% | 30% | 30% |     |        |        |           |        |         |        |         |       |         |         |         |     |     |     |     |     |     |     |     |     |     |     |     |
| /10/10   | 30%     | 30%    | 30%    | 30% | 30% | 30% | 30% | 30% | 30% |     |        |        |           |        |         |        |         |       |         |         |         |     |     |     |     |     |     |     |     |     |     |     |     |
| /9/11    | 35%     | 35%    | 35%    | 35% | 35% | 35% | 35% | 35% | 35% | 30% | 30%    | 30%    | 30%       | 30%    | 30%     | 30%    | 30%     | 30%   | 30%     | 30%     | 30%     |     |     |     |     |     |     |     |     |     |     |     |     |
| 11/11    |         |        |        |     |     |     |     |     |     | 15% | 15%    | 15%    | 15%       | 15%    | 15%     |        |         |       |         |         |         |     |     |     |     |     |     |     |     |     |     |     |     |
| 11/11    |         |        |        |     |     |     |     |     |     | 15% | 15%    | 15%    | 15%       | 15%    | 15%     | 15%    | 15%     | 15%   | 15%     | 15%     | 15%     |     |     |     |     |     |     |     |     |     |     |     |     |
| 10/11    |         |        |        |     |     |     |     |     |     | 15% | 15%    | 15%    | 15%       | 15%    | 15%     | 15%    | 15%     | 15%   | 15%     | 15%     | 15%     |     |     |     |     |     |     |     |     |     |     |     |     |
| 1/9/11   |         |        |        |     |     |     |     |     |     | 15% | 15%    | 15%    | 15%       | 15%    | 15%     | 15%    | 15%     | 15%   | 15%     | 15%     | 15%     | 15% | 15% | 15% | 15% | 15% | 15% | 15% | 15% | 15% | 15% | 15% | 15% |
| /8/12    |         |        |        |     |     |     |     |     |     |     |        |        |           |        |         | 15%    | 15%     | 15%   | 15%     | 15%     | 15%     | 20% | 20% | 20% | 20% | 20% | 20% |     |     |     |     |     |     |
| /9/12    |         |        |        |     |     |     |     |     |     |     |        |        |           |        | -       |        |         |       |         |         |         | 20% | 20% | 20% | 20% | 20% | 20% | 20% | 20% | 20% | 20% | 20% | 20% |
| /8/12    |         |        |        |     |     |     |     |     |     |     |        |        |           |        |         |        |         |       |         |         | ſ       | 20% | 20% | 20% | 20% | 20% | 20% | 20% | 20% | 20% | 20% | 20% | 20% |
| /14/12   |         |        |        |     |     |     |     |     |     |     |        |        |           |        |         |        |         |       |         |         | ſ       | 15% | 15% | 15% | 15% | 15% | 15% | 15% | 15% | 15% | 15% | 15% | 15% |
| 13/13    |         |        |        |     |     |     |     |     |     |     |        |        |           |        |         |        |         |       |         |         | -       |     |     |     |     |     |     | 20% | 20% | 20% | 20% | 20% | 20% |
| Going Sp | ot Mark | et Pur | chases |     |     |     |     |     |     |     |        |        |           |        |         |        |         |       |         |         |         |     |     |     |     |     |     |     |     |     |     |     |     |
|          | 5%      | 5%     | 5%     | 5%  | 5%  | 5%  | 5%  | 5%  | 5%  | 10% | 10%    | 10%    | 10%       | 10%    | 10%     | 10%    | 10%     | 10%   | 10%     | 10%     | 10%     | 10% | 10% | 10% | 10% | 10% | 10% | 10% | 10% | 10% | 10% | 10% | 10% |