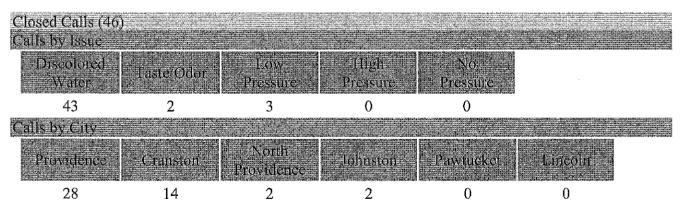

br>Calls by Issue<br>Discolored<br>Water | Taste/Oder | Pressure      | High '    | No.<br>Pressure |          |
|------------------------------------------------------------|------------|---------------|-----------|-----------------|----------|
| 32                                                         | 3          | 7             | 0         | 0               |          |
| Calls by City Providence                                   | crauston : | North         | Jöhniston | Pawtocket       | f.incoln |
|                                                            |            | **Provincince |           |                 |          |
| . 20                                                       | 16         | 1             | 5         | U               | U        |

#### **April 2013**



#### May 2013

| Closed Calls (44)<br>Calls by Issue<br>Discolored<br>to Waters; | Taste/Odői . | Lower Pressure | High<br>Pressure : | ele de Norda |