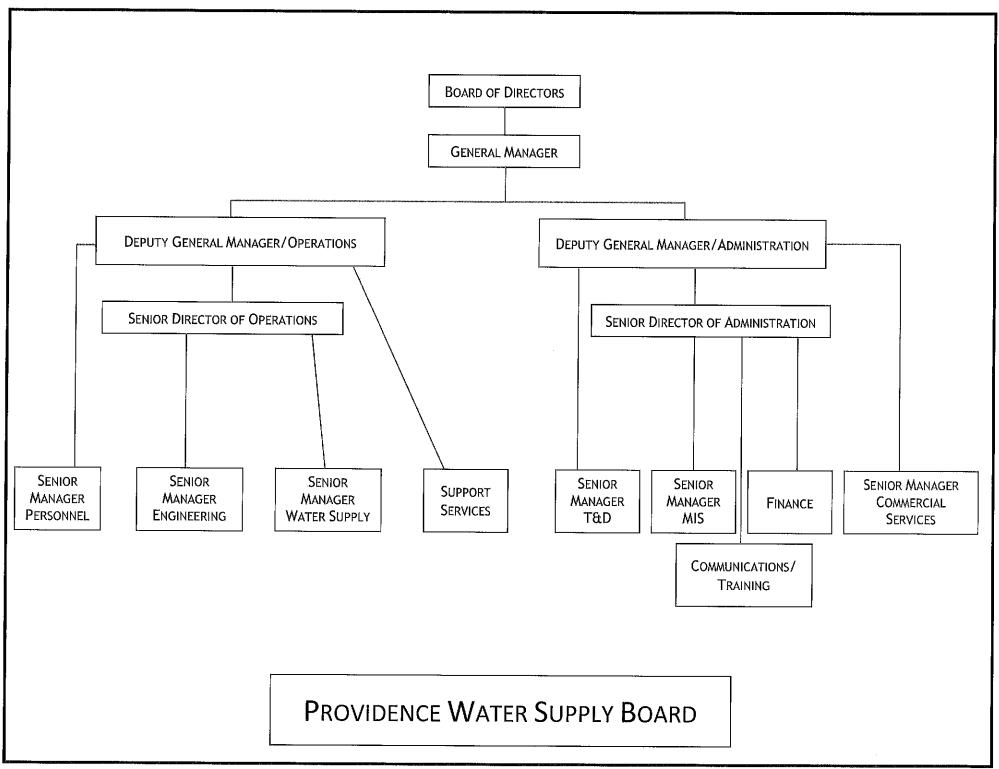

552 Academy Avenue Providence, RI 02908

401-521-6300

www.provwater.com

August 13, 2013

The Hon, Angel Taveras

Boyce Spinelli General Manager

BOARD OF DIRECTORS

Brett P. Smiley Chairman

Joseph D. Cataldi Vice Chairman

Michael L. Pearis Ex-Officio

Michael A. Solomon City Council President

Michael J. Correia Otty Councilman

Andy M. Andujar

Joan S. Badway

Carissa R. Richard Secretary

William E. O'Gara, Esq. Legal Advisor