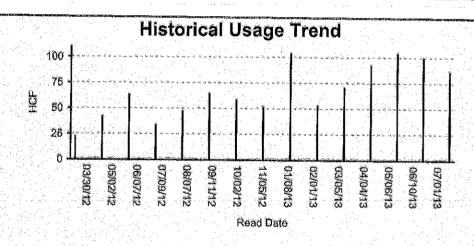

### Data Requests of the Commission Set 1 (Issued July 22, 2013)

Will the bills equate to twelve (12) equal monthly payments? Please provide a sample billing. ۲.

No. Providence Water's bills are consumption based. They will vary each shown on a sample bill, the usage period will reflect an approximate 30 day period and the Service Charge will also reflect the fewer number of days, see attached. month based on each customer's usage. Providence Water's bills will not change. As