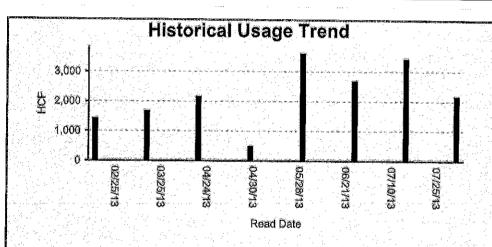

### Data Requests of the Commission Set 1 (Issued July 22, 2013)

Will the bills equate to twelve (12) equal monthly payments? Please provide a sample billing. ۲.

No. Providence Water's bills are consumption based. They will vary each shown on a sample bill, the usage period will reflect an approximate 30 day period and the Service Charge will also reflect the fewer number of days, see attached. month based on each customer's usage. Providence Water's bills will not change. As