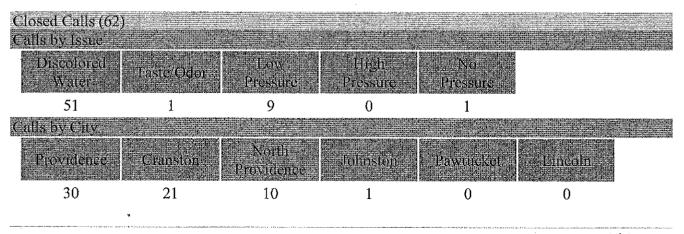

| 0       |

#### July 2012



#### August 2012

| Closed Calls (88)<br>Calls by Issue (4 |            |                   |                  |           |               |
|----------------------------------------|------------|-------------------|------------------|-----------|---------------|
| Discolored<br>Water                    | Taste/Odor | Low<br>Pressure   | High<br>Pressure | Pressure  |               |
| 72                                     | 1          | 8                 | 0                | 1         |               |
| Calls by City                          |            |                   |                  |           |               |
| Providence                             | Ctanston   | North Providence. | Jöhnston :       | Pawtucket | T. Lincoln, 3 |
| 47                                     |