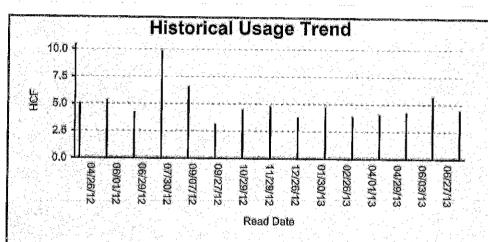

### Data Requests of the Commission Set 1 (Issued July 22, 2013)

Will the bills equate to twelve (12) equal monthly payments? Please provide a sample billing. ۲.

No. Providence Water's bills are consumption based. They will vary each shown on a sample bill, the usage period will reflect an approximate 30 day period and the Service Charge will also reflect the fewer number of days, see attached. month based on each customer's usage. Providence Water's bills will not change. As