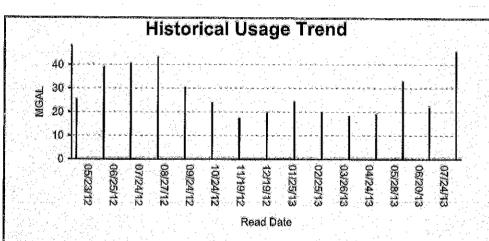

### Data Requests of the Commission Set 1 (Issued July 22, 2013)

Will the bills equate to twelve (12) equal monthly payments? Please provide a sample billing. ۲.

No. Providence Water's bills are consumption based. They will vary each shown on a sample bill, the usage period will reflect an approximate 30 day period and the Service Charge will also reflect the fewer number of days, see attached. month based on each customer's usage. Providence Water's bills will not change. As