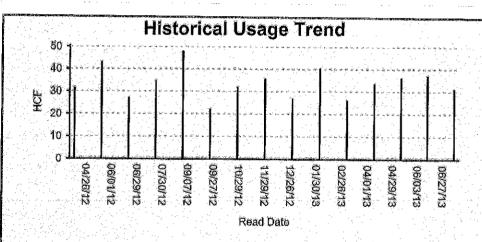

### Data Requests of the Commission Set 1 (Issued July 22, 2013)

Will the bills equate to twelve (12) equal monthly payments? Please provide a sample billing. ۲.

No. Providence Water's bills are consumption based. They will vary each shown on a sample bill, the usage period will reflect an approximate 30 day period and the Service Charge will also reflect the fewer number of days, see attached. month based on each customer's usage. Providence Water's bills will not change. As