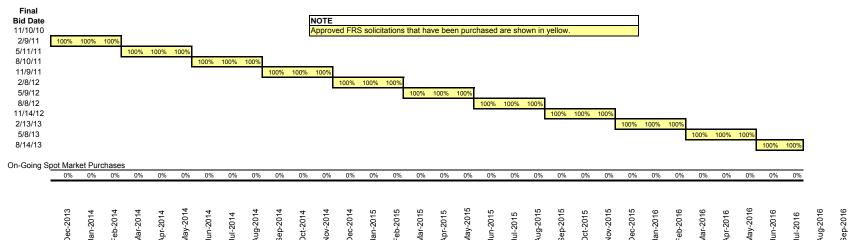

| Final    |         |        |        |     |     |     |     |     |     |     | IOTE  |        |         |        |         |        |         |       |         |         |        |     |     |     |     |     |     |     |     |     |     |     |     |
|----------|---------|--------|--------|-----|-----|-----|-----|-----|-----|-----|-------|--------|---------|--------|---------|--------|---------|-------|---------|---------|--------|-----|-----|-----|-----|-----|-----|-----|-----|-----|-----|-----|-----|
| d Date   |         |        |        |     |     |     |     |     |     | F   | pprov | ed FRS | solicit | ations | that ha | ve bee | n purch | nased | are sho | wn in y | ellow. |     |     |     |     |     |     |     |     |     |     |     |     |
| 29/10    | 30%     | 30%    | 30%    | 30% | 30% | 30% | 30% | 30% | 30% |     |       |        |         |        |         |        |         |       |         |         |        |     |     |     |     |     |     |     |     |     |     |     |     |
| /10/10   | 30%     | 30%    | 30%    | 30% | 30% | 30% | 30% | 30% | 30% |     |       |        |         |        |         |        |         |       |         |         |        |     |     |     |     |     |     |     |     |     |     |     |     |
| 2/9/11   | 35%     | 35%    | 35%    | 35% | 35% | 35% | 35% | 35% | 35% | 30% | 30%   | 30%    | 30%     | 30%    | 30%     | 30%    | 30%     | 30%   | 30%     | 30%     | 30%    |     |     |     |     |     |     |     |     |     |     |     |     |
| 11/11    |         |        |        |     |     |     |     |     |     | 15% | 15%   | 15%    | 15%     | 15%    | 15%     |        |         |       |         |         |        |     |     |     |     |     |     |     |     |     |     |     |     |
| /11/11   |         |        |        |     |     |     |     |     |     | 15% | 15%   | 15%    | 15%     | 15%    | 15%     | 15%    | 15%     | 15%   | 15%     | 15%     | 15%    |     |     |     |     |     |     |     |     |     |     |     |     |
| /10/11   |         |        |        |     |     |     |     |     |     | 15% | 15%   | 15%    | 15%     | 15%    | 15%     | 15%    | 15%     | 15%   | 15%     | 15%     | 15%    |     |     |     |     |     |     |     |     |     |     |     |     |
| 1/9/11   |         |        |        |     |     |     |     |     | ſ   | 15% | 15%   | 15%    | 15%     | 15%    | 15%     | 15%    | 15%     | 15%   | 15%     | 15%     | 15%    | 15% | 15% | 15% | 15% | 15% | 15% | 15% | 15% | 15% | 15% | 15% | 15% |
| 2/8/12   |         |        |        |     |     |     |     |     | -   |     |       |        |         |        |         | 15%    | 15%     | 15%   | 15%     | 15%     | 15%    | 20% | 20% | 20% | 20% | 20% | 20% |     |     |     |     |     |     |
| 6/9/12   |         |        |        |     |     |     |     |     |     |     |       |        |         |        |         |        |         |       |         |         |        | 20% | 20% | 20% | 20% | 20% | 20% | 20% | 20% | 20% | 20% | 20% | 20% |
| /8/12    |         |        |        |     |     |     |     |     |     |     |       |        |         |        |         |        |         |       |         |         |        | 20% | 20% | 20% | 20% | 20% | 20% | 20% | 20% | 20% | 20% | 20% | 20% |
| /14/12   |         |        |        |     |     |     |     |     |     |     |       |        |         |        |         |        |         |       |         |         |        | 15% | 15% | 15% | 15% | 15% | 15% | 15% | 15% | 15% | 15% | 15% | 15% |
| 13/13    |         |        |        |     |     |     |     |     |     |     |       |        |         |        |         |        |         |       |         |         | _      |     |     |     |     |     |     | 20% | 20% | 20% | 20% | 20% | 20% |
|          |         |        |        |     |     |     |     |     |     |     |       |        |         |        |         |        |         |       |         |         |        |     |     |     |     |     |     |     |     |     |     |     |     |
| Going Sp | ot Mark | et Pur | chases |     |     |     |     |     |     |     |       |        |         |        |         |        |         |       |         |         |        |     |     |     |     |     |     |     |     |     |     |     |     |
|          | 5%      | 5%     | 5%     | 5%  | 5%  | 5%  | 5%  | 5%  | 5%  | 10% | 10%   | 10%    | 10%     | 10%    | 10%     | 10%    | 10%     | 10%   | 10%     | 10%     | 10%    | 10% | 10% | 10% | 10% | 10% | 10% | 10% | 10% | 10% | 10% | 10% | 10% |