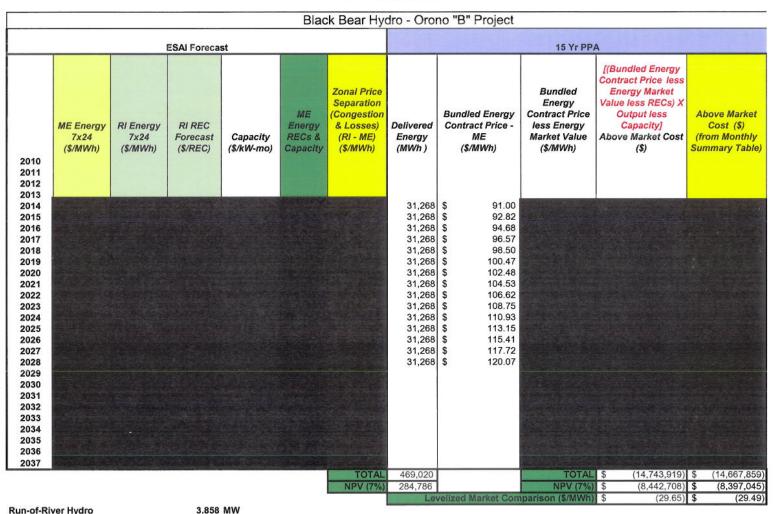

The purpose of the Amendment is to amend the basis for the pricing in the PPA from the Rhode Island delivery point to the Maine delivery point based on the recommendation of the Division of Public Utilities and Carriers (the "Division") and the Company's separate discussions with Energy Security Analysis Inc. ("ESAI"), which suggest that the long-term price separation between the Maine delivery point and the Rhode Island delivery point is not likely to increase significantly. While the Company currently intends to resell the power into the market at the Maine delivery point, in the event that the Company determines that there is a need to deliver the power to Rhode Island, the Company believes that customers are better off bearing the cost of this price differential rather than paying a premium for a fixed price, as originally contemplated in the PPA. Thus, the Amendment amends the contract price from \$99 per MWh to \$91 per MWh to reflect the Maine zonal price and eliminates the contract adjustment for price separation.

As explained in the supplemental testimony, in the event that the Company determines there is a need to deliver the power to Rhode Island, customers will pay this cost; however, the cost of the price separation will be off-set by the credit received at the Rhode Island zone and will have a net effect of zero on the determination of above (or below) market cost. The contract cost will be the price paid to Black Bear Hydro under the PPA plus the cost to deliver the power to Rhode Island netted against the revenues that the Company receives from the market. Based on the currently projected ESAI forecast, the Company anticipates that this will result in a credit to customers. However, in the event that the forecast shifts over the term of the contract this could result in a charge to customers.

The Narragansett Electric Company d/b/a National Grid ("National Grid" or the "Company").

Mr. Madison N. Milhous, Jr. and Ms. Corinne M. Abrams, the Company is submitting redacted and un-redacted versions of a revised confidential Exhibit 2 from the previously filed direct testimony that illustrates a comparison of the amended PPA pricing to the August 2011 market price forecasts for energy, capacity and renewable energy credits ("RECs") prepared by Energy Security Analysis, Inc. ("ESAI") at the Maine zone Locational Marginal Price ("LMP"). This is the same ESAI forecast that was utilized in preparing Exhibit 2 to the previously filed testimony filed with the Commission on March 19, 2012, for which National Grid simultaneously filed a Motion for Protective Treatment. The only distinction is that the price comparison is now based on the forecast of the Maine zone LMP instead of the Rhode Island zone LMP.

As set forth in the Company's March 19, 2012 Motion for Protective Treatment, ESAI prepared the above-referenced report acting as consultant to National Grid and at National Grid's request. Under National Grid's arrangement with ESAI, the energy, capacity and REC forecasts are considered proprietary. Therefore, the Company requests that the Commission give the un-redacted version of Attachment 2 confidential treatment.