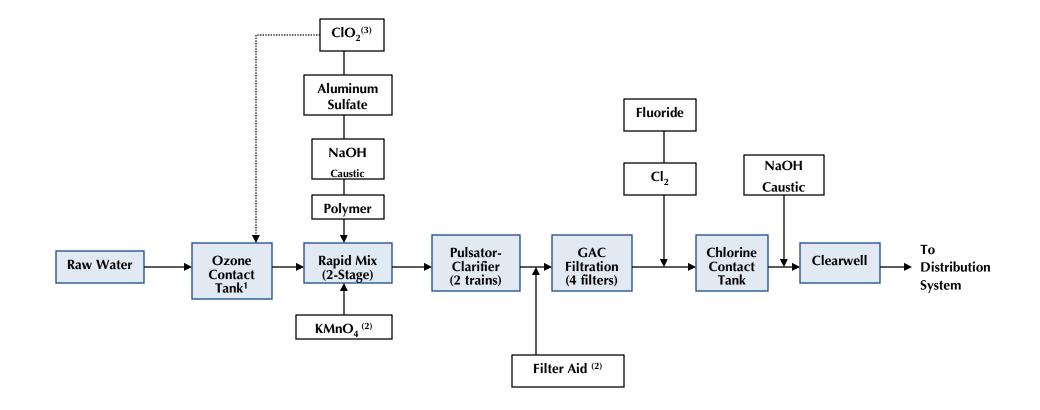

Set 1

PWFD. 1-7: What is the "City Agent for New LVWTP and Sta 1 Improv." listed on RFC Schedule 4? Please provide a full description of all these costs.

Response:

The "City Agent for the New LVWTP and Sta 1 Improv." was described in my direct testimony for Docket 4025 (pp. 8-9). However, in Docket 4025 the City Agent was referred to as the City Advisor. The following is an updated description of the role of the City Agent/ Advisor for the water treatment plant projects:

The City Agent's role is to assist as the City of Newport throughout the bidding and construction process of improvements to the Station 1 water treatment plant and the construction of a new Lawton Valley Water Treatment Plant (LVWTP). As such, the City Agent is not eligible to bid on the Design/Build (D/B) project. In March 2008, Newport water entered into a contract with CDM to act as the City's agent/advisor for implementation of long term improvements at the Lawton Valley and Station 1 treatment plants. CDM's work will consist of providing professional services in five phases: