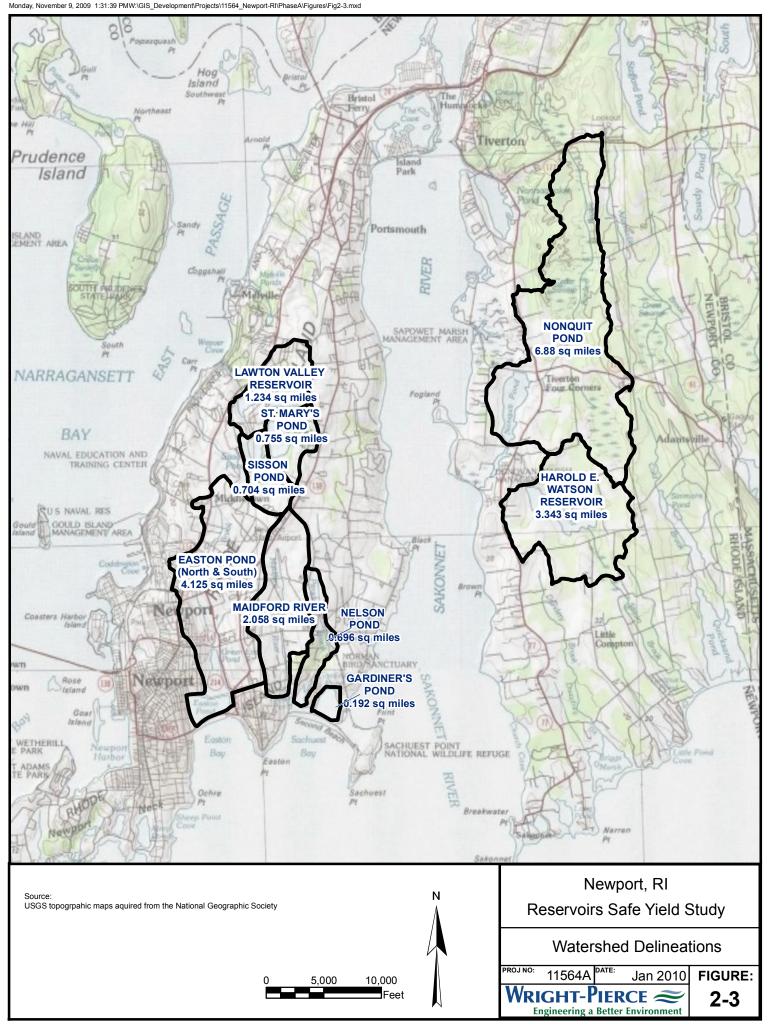

| 196.0                               | 565.27                   | 403.03                    |
| Watson Reservoir               | 3.34                                       | 371.0                               | 1,755.07                 | 1,677.41                  |
| Total                          | 19.98                                      | 1,206.6                             | 4,275.69                 | 3,814.79                  |

<sup>\*</sup>The usable storage of Gardiner Pond is 392.87 MG; however, the current Paradise Pump Station operating hydraulics restrict the actual useable capacity to 290 MG.

Figure 2-3 is a map of the watershed delineations for the NWD surface water supply sources. This figure had originally been developed for the 2009 Reservoirs Safe Yield Study.



# 2.5 RAW WATER PUMPING, TRANSMISSION, AND METERING

The Newport Water System has five pumping stations that supply water to the two WTPs. Three of the pump stations directly feed the Lawton Valley WTP:

- Sakonnet River Pump Station
- St. Mary's Pump Station
- Lawton Valley Raw Water Pump Station

Two of the pump stations directly feed the Station 1 WTP:

- Paradise Pump Station
- Station 1 Raw Water Pump Station

Table 2-4 provides a summary of the City's raw water pump stations:

TABLE 2-4
SUMMARY OF RAW WATER PUMPING STATIONS

| Pump Station   | From                                    | То                                                           | Pump Type                        | Pump Capacity            |
|----------------|-----------------------------------------|---------------