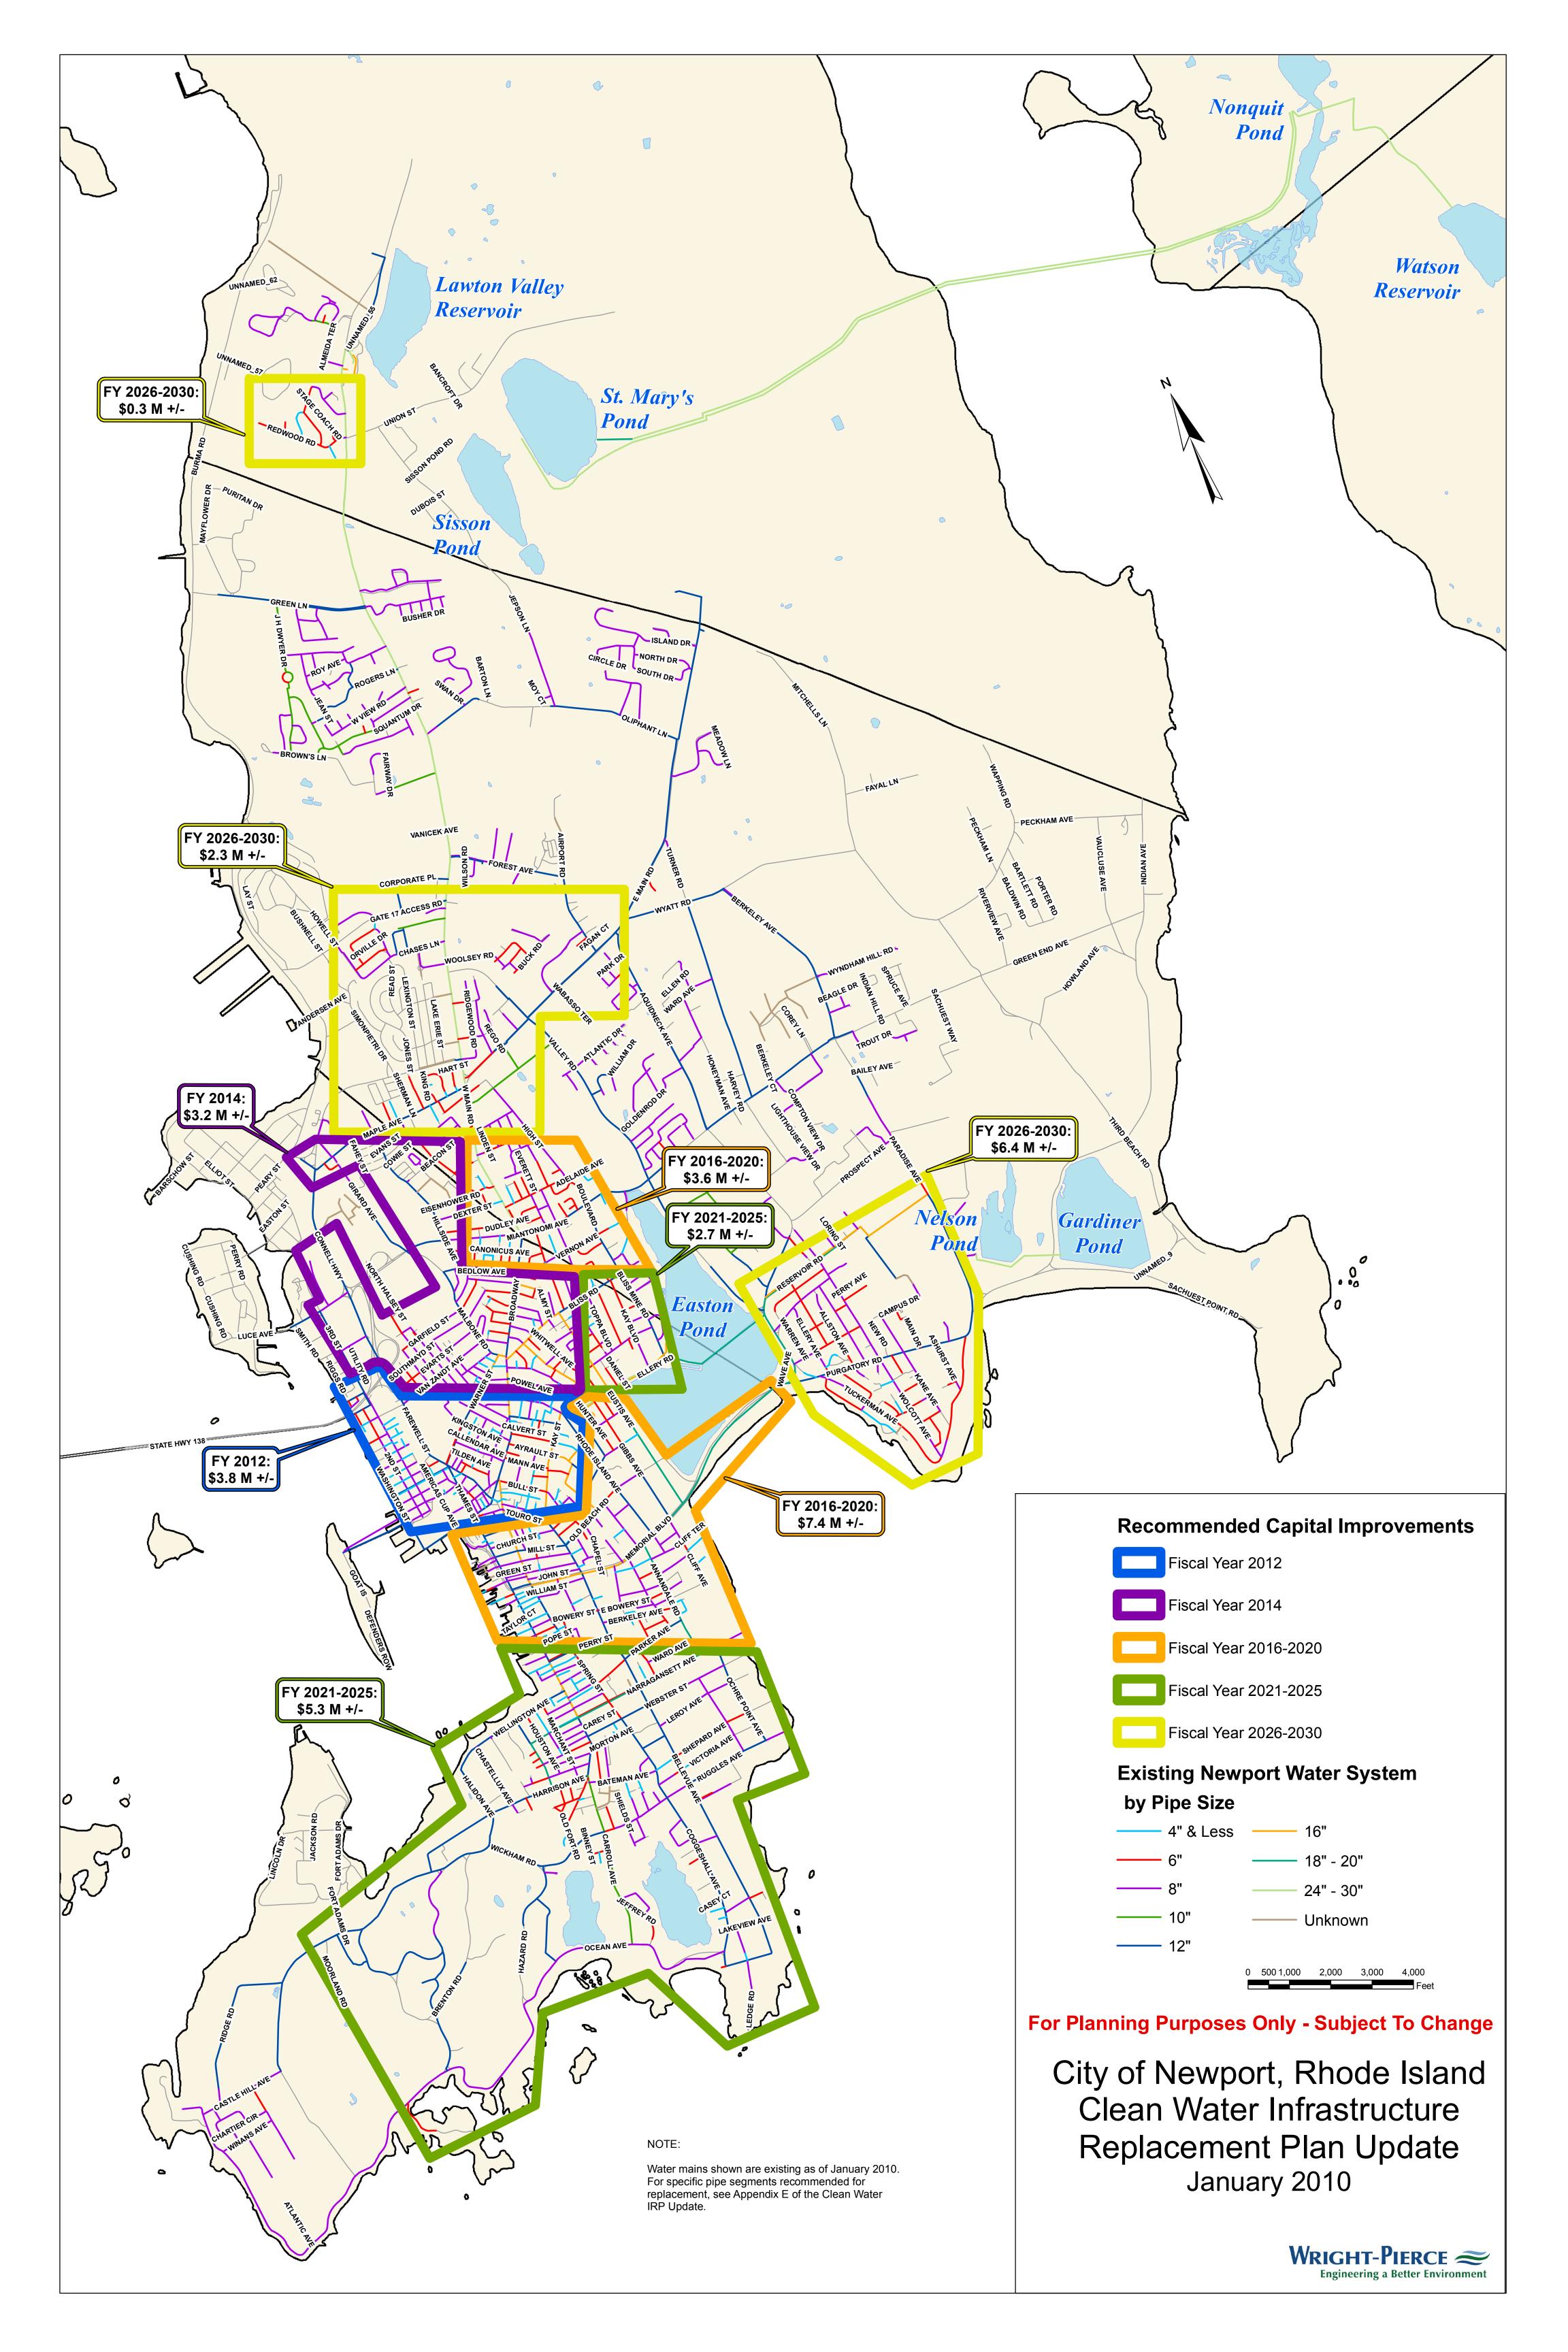

PWFD 1-17: Please break out all the projects on RFC Sch. 4 (CIP) that are part of Newport Water's Infrastructure Replacement costs. Please reconcile these with the January 31, 2005 Infrastructure Replacement Report, Table 3-1. If this is not NWD's most recent IFR Report, please provide a copy of the most recent report and reconcile RFC Sch 4 to that more recent report.

Response: The Infrastructure Replacement Plan was updated and submitted to RIDOH in January, 2010. A copy of the January 2010 report is provided with this response. Using Table 3-1 from the January 2010 Report, Newport Water has provided a status of each project as it applies to RFC Sch. 4.