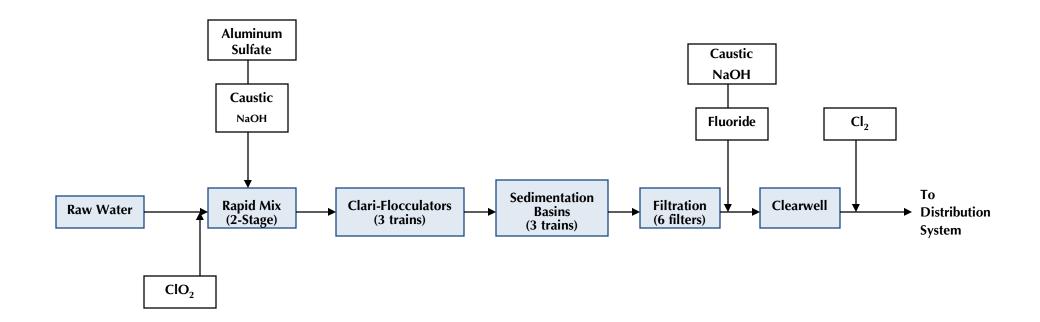

treatment plant that uses alum as a coagulant in its two rapid mix tanks. The supernatant overflows into collection troughs, then to the six dual media filters. Caustic and fluoride are added to the filtered water as it flows to the clearwell. Filtered water is chlorinated as it is pumped from the clearwell to the finished water reservoir. The Lawton Valley WTP incorporates the following processes:

- Preoxidation / Predisinfection
- Pretreatment with alum (coagulant)
- Rapid Mix
- Clari-Flocculation (called coagulation basin)
- Settling Basins
- Dual Media Filters
- Disinfection, Fluoridation, and pH adjustment

Figure 2-4 is a process flow diagram of the Lawton Valley WTP. An inventory of mechanical equipment is summarized in Table 2-6 and chemical systems are summarized in Table 2-7.





**TABLE 2-6** LAWTON VALLEY WTP - PROCESS EQUIPMENT INVENTORY

| Equipment                      | Location                           | Туре                  | Date Installation | Size / Capacity | Manufacturer   | Motor  |  |  |  |
|--------------------------------|------------------------------------|-----------------------|-------------------|-----------------|----------------|--------|--|--|--|
|                                | Rapid Mix                          |                       |                   |                 |                |        |  |  |  |
| Rapid Mixers 1 and 2           | Operations Building - Main Floor   | Mechanical            | 1942              | 6 RPM           | N/A            | 1/2 hp |  |  |  |
|                                |