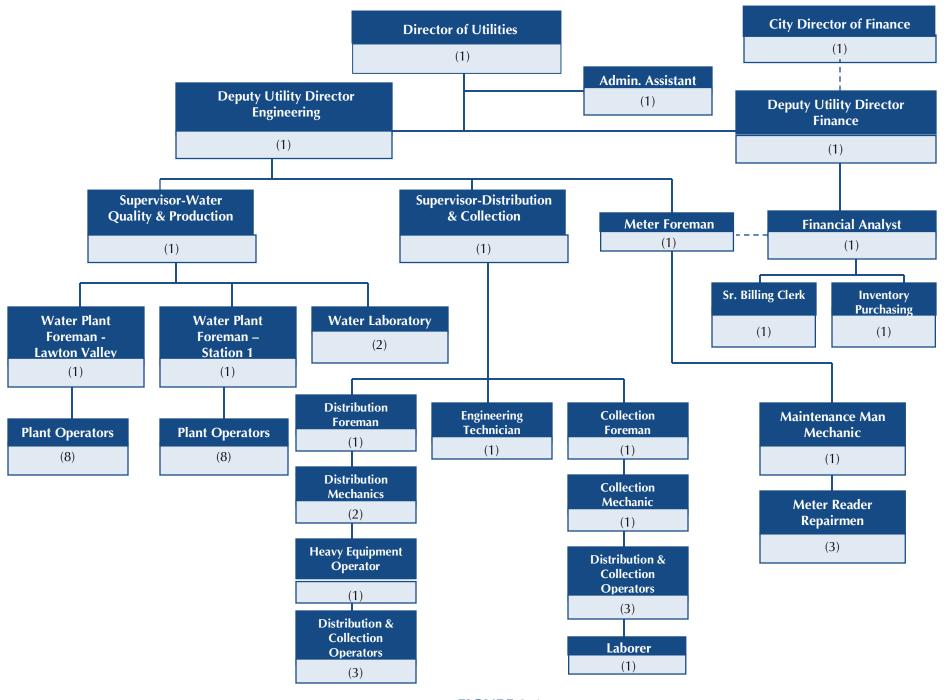

ter from the NWD since mid-1999. The PWFD then distributes the water to its customers in Portsmouth.

The NWD provides water directly to 100 percent of its residents and businesses in Newport, 75 percent in the Town of Middletown, and 3 percent in the Town of Portsmouth. According to 2009 data, the NWD services 14,449 area water customer accounts consisting of 14,344 residential, commercial, and industrial customer connections, 10 Navy connections, and 95 public connections, and one wholesale customer (PWFD). Among the commercial and industrial customers are the U.S. Naval Station-Newport (USN), and large businesses such as the Newport Housing Authority, the Newport Marriott, the Island Development Corporation, and Raytheon. All new growth in the City is expected to be served by the NWD.





FIGURE 2-1 NEWPORT WATER DIVISION – ORGANIZATIONAL CHART

Note: (#) = # of persons

## 2.3 SYSTEM OVERVIEW

The City of Newport water supply system consists of nine surface water bodies and storage reservoirs that supply two water treatment plants. Seven of the water bodies are located on Aquidneck Island, and two are located on the mainland. Table 2-1 lists the water body name and its location with regard to the watershed area that contributes to the surface water.

TABLE 2-1
SURFACE WATER SOURCES

| Surface Water Body      | Location of Watershed |  |  |  |  |  |  |  |
|-------------------------|-----------------------|--|--|--|--|--|--|--|
| Aquidnec                | Aquidneck Island      |  |  |  |  |  |  |  |
| Easton Reservoir South  | Newport / Middletown  |  |  |  |  |  |  |  |