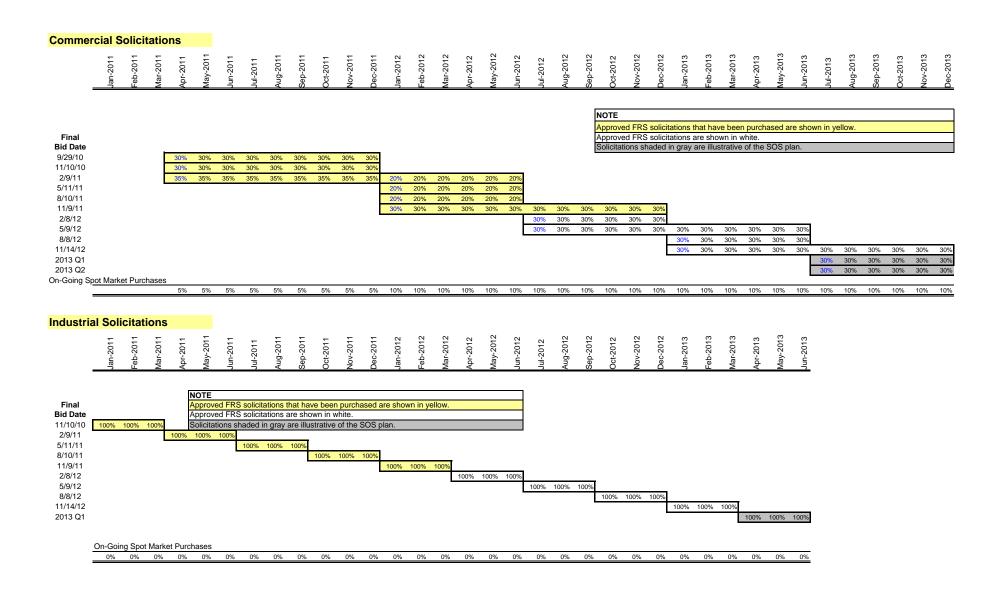

### January 6, 2012 Request for Power Supply Proposals

February 8, 2012 Final Bid Prices (\$ / MWh) at Wholesale Delivery Point, Excluding cost of RES Compliance 100% of Industrial, 15% Residential July - December 2012, 20% Residential January - June 2013, 30% Commercial Load Obligations

## SO Procurement Plan Update - Retail Rate Summary

As of: February 8, 2012

cents/kWh

Actual Retail Rates (excluding RES & reconciliations). Not loadweighted. Includes spot purchases (if applicable).

Based upon Contracts awarded for those Rate Periods. Does not include spot purchases.

Bold dates indicate change in rates for a customer group.

|        |                 | Large        | 9       | Small        |         |             |  |  |  |  |  |  |  |
|--------|-----------------|--------------|---------|--------------|---------|-------------|--|--|--|--|--|--|--|
|        | Rates filed by: | Monthly Rate | Award % | Monthly Rate | Award % | Retail Rate |  |  |  |  |  |  |  |
| Jan-10 | 11/30/09        | 7.890        | 100%    | 10.040       | 100%    | 9.251       |  |  |  |  |  |  |  |
| Feb-10 |                 | 8.137        | 100%    | 10.277       | 100%    | 9.251       |  |  |  |  |  |  |  |
| Mar-10 |                 | 8.097        | 100%    | 9.241        | 100%    | 9.251       |  |  |  |  |  |  |  |
| Apr-10 | 2/28/10         | 7.692        | 100%    | 9.166        | 100%    | 9.251       |  |  |  |  |  |  |  |
| May-10 |                 | 7.549        | 100%    | 8.764        | 100%    | 9.251       |  |  |  |  |  |  |  |
| Jun-10 |                 | 7.503        | 100%    | 8.815        | 100%    | 9.251       |  |  |  |  |  |  |  |
| Jul-10 | 5/31/10         | 6.773        | 100%    | 8.990        | 100%    | 9.251       |  |  |  |  |  |  |  |
| Aug-10 |                 | 7.126        | 100%    | 9.149        | 100%    | 9.251       |  |  |  |  |  |  |  |
| Sep-10 |                 | 6.584        | 100%    | 8.819        | 100%    | 9.251       |  |  |  |  |  |  |  |
| Oct-10 | 8/31/10         | 6.655        | 100%    | 8.346        | 100%    | 9.051       |  |  |  |  |  |  |  |
| Nov-10 |                 | 6.902        | 100%    | 8.336        | 100%    | 9.051       |  |  |  |  |  |  |  |
| Dec-10 |                 | 7.325        | 100%    | 8.671        | 100%    | 9.051       |  |  |  |  |  |  |  |
| Jan-11 | 11/30/10        | 6.978        | 100%    | 9.883        | 100%    | 9.051       |  |  |  |  |  |  |  |
| Feb-11 |                 | 6.843        | 100%    | 10.045       | 100%    | 9.051       |  |  |  |  |  |  |  |
| Mar-11 |                 | 6.001        | 100%    | 9.024        | 100%    | 9.051       |  |  |  |  |  |  |  |