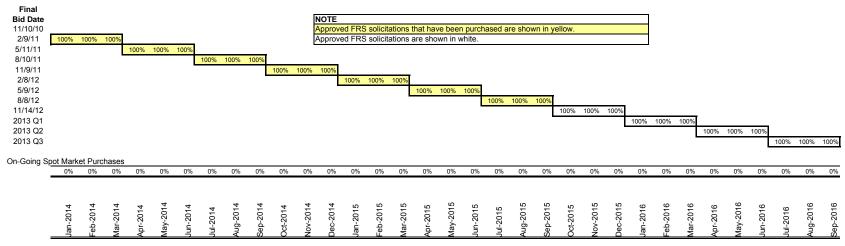

#### **Residential Solicitations**

| Apr-2-<br>Jun-2:<br>Jun-2:<br>Sep-2:<br>Jun-2:<br>Sep-2:<br>Jun-2:<br>Aug-2:<br>Aug-2:<br>Aug-2:<br>Jun-2:<br>Jun-2:<br>Jun-2:<br>Sep-2:<br>Jun-2:<br>Oct-2:<br>Jun-2:<br>Oct-2:<br>Jun-2:<br>Oct-2:<br>Jun-2:<br>Oct-2:<br>Jun-2:<br>Jun-2:<br>Oct-2:<br>Jun-2:<br>Oct-2:<br>Jun-2:<br>Oct-2:<br>Jun-2:<br>Oct-2:<br>Jun-2:<br>Jun-2:<br>Oct-2:<br>Jun-2:<br>Oct-2:<br>Jun-2:<br>Jun-2:<br>Jun-2:<br>Jun-2:<br>Jun-2:<br>Jun-2:<br>Jun-2:<br>Jun-2:<br>Jun-2:<br>Jun-2:<br>Jun-2:<br>Jun-2:<br>Jun-2:<br>Jun-2:<br>Jun-2:<br>Jun-2:<br>Jun-2:<br>Jun-2:<br>Jun-2:<br>Jun-2:<br>Jun-2:<br>Jun-2:<br>Jun-2:<br>Jun-2:<br>Jun-2:<br>Jun-2:<br>Jun-2:<br>Jun-2:<br>Jun-2:<br>Jun-2:<br>Jun-2:<br>Jun-2:<br>Jun-2:<br>Jun-2:<br>Jun-2:<br>Jun-2:<br>Jun-2:<br>Jun-2:<br>Jun-2:<br>Jun-2:<br>Jun-2:<br>Jun-2:<br>Jun-2:<br>Jun-2:<br>Jun-2:<br>Jun-2:<br>Jun-2:<br>Jun-2:<br>Jun-2:<br>Jun-2:<br>Jun-2:<br>Jun-2:<br>Jun-2:<br>Jun-2:<br>Jun-2:<br>Jun-2:<br>Jun-2:<br>Jun-2:<br>Jun-2:<br>Jun-2:<br>Jun-2:<br>Jun-2:<br>Jun-2:<br>Jun-2:<br>Jun-2:<br>Jun-2:<br>Jun-2:<br>Jun-2:<br>Jun-2:<br>Jun-2:<br>Jun-2:<br>Jun-2:<br>Jun-2:<br>Jun-2:<br>Jun-2:<br>Jun-2:<br>Jun-2:<br>Jun-2:<br>Jun-2:<br>Jun-2:<br>Jun-2:<br>Jun-2:<br>Jun-2:<br>Jun-2:<br>Jun-2:<br>Jun-2:<br>Jun-2:<br>Jun-2:<br>Jun-2:<br>Jun-2:<br>Jun-2:<br>Jun-2:<br>Jun-2:<br>Jun-2:<br>Jun-2:<br>Jun-2:<br>Jun-2:<br>Jun-2:<br>Jun-2:<br>Jun-2:<br>Jun-2:<br>Jun-2:<br>Jun-2:<br>Jun-2:<br>Jun-2:<br>Jun-2:<br>Jun-2:<br>Jun-2:<br>Jun-2:<br>Jun-2:<br>Jun-2:<br>Jun-2:<br>Jun-2:<br>Jun-2:<br>Jun-2:<br>Jun-2:<br>Jun-2:<br>Jun-2:<br>Jun-2:<br>Jun-2:<br>Jun-2:<br>Jun-2:<br>Jun-2:<br>Jun-2:<br>Jun-2:<br>Jun-2:<br>Jun-2:<br>Jun-2:<br>Jun-2:<br>Jun-2:<br>Jun-2:<br>Jun-2:<br>Jun-2:<br>Jun-2:<br>Jun-2:<br>Jun-2:<br>Jun-2:<br>Jun-2:<br>Jun-2:<br>Jun-2:<br>Jun-2:<br>Jun-2:<br>Jun-2:<br>Jun-2:<br>Jun-2:<br>Jun-2:<br>Jun-2:<br>Jun-2:<br>Jun-2:<br>Jun-2:<br>Jun-2:<br>Jun-2:<br>Jun-2:<br>Jun-2:<br>Jun-2:<br>Jun-2:<br>Jun-2:<br>Jun-2:<br>Jun-2:<br>Jun-2:<br>Jun-2:<br>Jun-2:<br>Jun-2:<br>Jun-2:<br>Jun-2:<br>Jun-2:<br>Jun-2:<br>Jun-2:<br>Jun-2:<br>Jun-2:<br>Jun-2:<br>Jun-2:<br>Jun-2:<br>Jun-2:<br>Jun-2:<br>Jun-2:<br>Jun-2:<br>Jun-2:<br>Jun-2:<br>Jun-2:<br>Jun-2:<br>Jun-2:<br>Jun-2:<br>Jun-2:<br>Jun-2:<br>Jun-2:<br>Jun-2:<br>Jun-2:<br>Jun-2:<br>Jun-2:<br>Jun-2:<br>Jun-2:<br>Jun-2:<br>Jun-2:<br>Jun-2:<br>Jun-2:<br>Jun-2:<br>Jun-2:<br>Jun-2:<br>Jun-2:<br>Jun-2:<br>Jun-2:<br>Jun-2:<br>Jun-2:<br>Jun-2:<br>Jun-2:<br>Jun-2:<br>Jun-2:<br>Jun-2:<br>Jun-2:<br>Jun-2:<br>Jun-2:<br>Jun-2:<br>Jun-2:<br>Jun-2:<br>Jun-2:<br>Jun-2:<br>Jun-2:<br>Jun-2:<br>Jun-2:<br>Jun-2:<br>Jun-2:<br>Jun-2:<br>Jun-2:<br>Jun-2:<br>Jun-2:<br>Jun-2:<br>Jun-2:<br>Jun-2:<br>Jun-2:<br>Jun-2:<br>Jun-2:<br>Jun-2:<br>Jun-2:<br>Jun-2:<br>Jun-2:<br>Jun-2:<br>Jun-2:<br>Jun-2:<br>Jun-2:<br>Jun-2:<br>Jun-2:<br>Jun-2:<br>Jun-2:<br>Jun-2:<br>Jun-2:<br>Jun-2:<br>Jun-2:<br>Jun-2:<br>Jun-2:<br>Jun-2:<br>Jun-2:<br>Jun-2:<br>Jun-2:<br>Jun-2:<br>Jun-2:<br>Ju | 201 | /ay-2011 | un-2011 | ul-2011 | Aug-2011 | sep-2011 | Oct-2011 | Jov-2011 | )ec-2011 | an-2012 | -eb-2012 | /ar-2012 | Apr-2012 | /ay-2012 | un-2012 | ul-2012 | Aug-2012 | sep-2012 | Oct-2012 | Jov-2012 | )ec-2012 | lan-2013 | -eb-2013 | /ar-2013 | Apr-2013 | /ay-2013 | un-2013 | ul-2013 | Aug-2013 | Sep-2013 | Oct-2013 | Jov-2013 | Jec-2013 |
|--------------------------------------------------------------------------------------------------------------------------------------------------------------------------------------------------------------------------------------------------------------------------------------------------------------------------------------------------------------------------------------------------------------------------------------------------------------------------------------------------------------------------------------------------------------------------------------------------------------------------------------------------------------------------------------------------------------------------------------------------------------------------------------------------------------------------------------------------------------------------------------------------------------------------------------------------------------------------------------------------------------------------------------------------------------------------------------------------------------------------------------------------------------------------------------------------------------------------------------------------------------------------------------------------------------------------------------------------------------------------------------------------------------------------------------------------------------------------------------------------------------------------------------------------------------------------------------------------------------------------------------------------------------------------------------------------------------------------------------------------------------------------------------------------------------------------------------------------------------------------------------------------------------------------------------------------------------------------------------------------------------------------------------------------------------------------------------------------------------------------------------------------------------------------------------------------------------------------------------------------------------------------------------------------------------------------------------------------------------------------------------------------------------------------------------------------------------------------------------------------------------------------------------------------------------------------------------------------------------------------------------------------------------------------------------------------------------------------------------------------------------------------------------------------------------------------------------------------------------------------------------------------------------------------------------------------------------------------------------------------------------------------------------------|-----|----------|---------|---------|----------|----------|----------|----------|----------|---------|----------|----------|----------|----------|---------|---------|----------|----------|----------|----------|----------|----------|----------|----------|----------|----------|---------|---------|----------|----------|----------|----------|----------|
|--------------------------------------------------------------------------------------------------------------------------------------------------------------------------------------------------------------------------------------------------------------------------------------------------------------------------------------------------------------------------------------------------------------------------------------------------------------------------------------------------------------------------------------------------------------------------------------------------------------------------------------------------------------------------------------------------------------------------------------------------------------------------------------------------------------------------------------------------------------------------------------------------------------------------------------------------------------------------------------------------------------------------------------------------------------------------------------------------------------------------------------------------------------------------------------------------------------------------------------------------------------------------------------------------------------------------------------------------------------------------------------------------------------------------------------------------------------------------------------------------------------------------------------------------------------------------------------------------------------------------------------------------------------------------------------------------------------------------------------------------------------------------------------------------------------------------------------------------------------------------------------------------------------------------------------------------------------------------------------------------------------------------------------------------------------------------------------------------------------------------------------------------------------------------------------------------------------------------------------------------------------------------------------------------------------------------------------------------------------------------------------------------------------------------------------------------------------------------------------------------------------------------------------------------------------------------------------------------------------------------------------------------------------------------------------------------------------------------------------------------------------------------------------------------------------------------------------------------------------------------------------------------------------------------------------------------------------------------------------------------------------------------------------------|-----|----------|---------|---------|----------|----------|----------|----------|----------|---------|----------|----------|----------|----------|---------|---------|----------|----------|----------|----------|----------|----------|----------|----------|----------|----------|---------|---------|----------|----------|----------|----------|----------|

|          |          |          |          | 4        | 0)       | 0        |          |          |          |          | 2       | 4        | ~        |          |           | ~        | 0            | 0        | ~        |          |          | <u> </u> | ~        | 4       | 2        |          |         | 4     | 0)      | 0          | ~        |            |            |   |
|----------|----------|----------|----------|----------|----------|----------|----------|----------|----------|----------|---------|----------|----------|----------|-----------|----------|--------------|----------|----------|----------|----------|----------|----------|---------|----------|----------|---------|-------|---------|------------|----------|------------|------------|---|
|          |          |          |          |          |          |          |          |          | Ē        | NOTE     |         |          |          |          |           |          |              |          |          |          |          |          |          |         |          |          |         |       |         |            |          |            |            |   |
|          |          |          |          |          |          |          |          |          |          | -        | ed FRS  | solicita | ations t | hat ha   | ve beer   | 1 purch  | ased a       | re shov  | /n in ve | llow.    |          |          |          |         |          |          |         |       |         |            |          |            |            |   |
| 30%      | 30%      | 30%      | 30%      | 30%      | 30%      | 30%      | 30%      | 30%      |          |          |         | solicita |          |          |           |          |              |          |          |          |          |          |          |         |          |          |         |       |         |            |          |            |            |   |
| 30%      |          | 30%      | 30%      | 30%      | 30%      | 30%      | 30%      | 30%      | Ľ        |          |         |          |          |          |           |          |              |          |          |          |          |          |          |         |          |          |         |       |         |            |          |            |            |   |
| 35%      |          | 35%      | 35%      | 35%      | 35%      | 35%      | 35%      | 35%      | 30%      | 30%      | 30%     | 30%      | 30%      | 30%      | 30%       | 30%      | 30%          | 30%      | 30%      | 30%      |          |          |          |         |          |          |         |       |         |            |          |            |            |   |
| 0070     | 0070     | 0070     | 0070     | 0070     | 0070     | 00,0     | 0070     | 0070     | 15%      | 15%      | 15%     | 15%      | 15%      | 15%      | 0070      | 0070     | 0070         | 0070     | 0070     | 0070     |          |          |          |         |          |          |         |       |         |            |          |            |            |   |
|          |          |          |          |          |          |          |          | -        | 15%      | 15%      | 15%     | 15%      | 15%      | 15%      | 15%       | 15%      | 15%          | 15%      | 15%      | 15%      |          |          |          |         |          |          |         |       |         |            |          |            |            |   |
|          |          |          |          |          |          |          |          |          | 15%      | 15%      | 15%     | 15%      | 15%      | 15%      | 15%       | 15%      | 15%          | 15%      | 15%      | 15%      |          |          |          |         |          |          |         |       |         |            |          |            |            |   |
|          |          |          |          |          |          |          |          |          | 15%      | 15%      | 15%     | 15%      | 15%      | 15%      | 15%       | 15%      | 15%          | 15%      | 15%      | 15%      | 15%      | 15%      | 15%      | 15%     | 15%      | 15%      | 15%     | 15%   | 15%     | 15%        | 15%      | 15%        |            |   |
|          |          |          |          |          |          |          |          |          | 1370     | 1376     | 1370    | 1376     | 1378     | 1376     | 15%       | 15%      | 15%          | 15%      | 15%      | 15%      | 20%      | 20%      | 20%      | 20%     | 20%      | 20%      | 1370    | 1376  | 1376    | 1376       | 1370     | 1376       |            |   |
|          |          |          |          |          |          |          |          |          |          |          |         |          |          | L        | 1070      | 1070     | 1070         | 1070     | 1070     | 1070     | 20%      | 20%      | 20%      | 20%     | 20%      | 20%      | 20%     | 20%   | 20%     | 20%        | 20%      | 20%        |            |   |
|          |          |          |          |          |          |          |          |          |          |          |         |          |          |          |           |          |              |          |          | -        | 20%      | 20%      | 20%      | 20%     | 20%      | 20%      | 20%     | 20%   | 20%     | 20%        | 20%      | 20%        |            |   |
|          |          |          |          |          |          |          |          |          |          |          |         |          |          |          |           |          |              |          |          | -        | 15%      | 15%      | 15%      | 15%     | 15%      | 15%      | 15%     | 15%   | 15%     | 15%        | 15%      | 15%        |            |   |
|          |          |          |          |          |          |          |          |          |          |          |         |          |          |          |           |          |              |          |          | L        | 1376     | 13%      | 13%      | 1376    | 15%      | 15%      | 20%     | 20%   | 20%     | 20%        | 20%      | 20%        |            |   |
|          |          |          |          |          |          |          |          |          |          |          |         |          |          |          |           |          |              |          |          |          |          |          |          |         |          | L        | 20%     | 20%   | 20%     | 20%        | 20%      | 20%        |            |   |
| Spot Mar | rkot Pur | chases   |          |          |          |          |          |          |          |          |         |          |          |          |           |          |              |          |          |          |          |          |          |         |          |          |         |       |         |            |          |            |            |   |
| 5%       |          | 5%       | 5%       | 5%       | 5%       | 5%       | 5%       | 5%       | 10%      | 10%      | 10%     | 10%      | 10%      | 10%      | 10%       | 10%      | 10%          | 10%      | 10%      | 10%      | 10%      | 10%      | 10%      | 10%     | 10%      | 10%      | 10%     | 10%   | 10%     | 10%        | 10%      | 10%        |            |   |
| 570      | 570      | 570      | 570      | 070      | 570      | 570      | 570      | 070      | 1070     | 1070     | 1070    | 1070     | 1070     | 1070     | 1070      | 10 /0    | 1070         | 1070     | 1070     | 1070     | 1070     | 1070     | 1070     | 1070    | 1070     | 1070     | 1070    | 1070  | 1070    | 1070       | 1070     | 1070       |            |   |
|          |          |          |          |          |          |          |          |          |          |          |         |          |          |          |           |          |              |          |          |          |          |          |          |         |          |          |         |       |         |            |          |            |            |   |
|          |          |          |          |          |          |          |          |          |          |          |         |          |          |          |           |          |              |          |          |          |          |          |          |         |          |          |         |       |         |            |          |            |            |   |
| 4        | 4        | 4        | 4        | 14       | 4        | 4        | 14       | 14       | 4        | 14       | ec-2014 | 15       | -2015    | lar-2015 | 15        | lay-2015 | 15           | 5        | 115      | 115      | 15       | 115      | 115      | 16      | 16       | 16       | pr-2016 | 116   | 16      | 9          | 116      | 116        | 16         |   |
| 20       | -20      | -20      | 20       | Ę7       | 20       | 201      | -20      | -20      | 20       | -20      | -20     | -20      | -20      | -20      | 50        | ې<br>۲   | -20          | 201      | ug-201   | -20      | 20       | -20      | -20      | 20      | -20      | -20      | 20      | ay-20 | 20      | 201        | -20      | -20        | 50         |   |
| Jan-2014 | eb-2014  | Mar-2014 | Apr-2014 | May-2014 | lun-2014 | Jul-2014 | Aug-2014 | Sep-2014 | Oct-2014 | Jov-2014 | )ec     | Jan-2015 | -ep-     | /ar      | pr-201    | /ay      | Jun-2015     | Jul-2015 | βη       | sep-2018 | Oct-201( | Jov-2015 | )ec-2015 | an-2016 | eb-2016  | Mar-2016 | ŗ,      | /ay   | lun-201 | lul-2016   | Aug-2016 | Sep-2016   | Oct-2016   |   |
|          |          | 2        | ٩        | 2        | ~        |          | ٩        | 0)       | 0        | 2        |         |          | ш        | 2        | ٩         | 2        |              | 7        | 4        | 0)       | 0        | 2        |          |         | <u> </u> | 2        | ٩       | 2     | ~       |            | ٩        | 0)         | 0          | - |
|          |          |          |          |          |          |          |          |          |          |          |         |          | OTE      |          |           |          |              |          |          |          |          |          |          |         |          |          |         |       |         |            |          |            |            |   |
|          |          |          |          |          |          |          |          |          |          |          |         |          |          | ed FRS   | S solicit | ations   | are sho      | wn in v  | hite.    |          |          |          |          |         |          |          |         |       |         |            |          |            |            |   |
| 15%      | 15%      | 15%      | 15%      | 15%      | 15%      | 15%      | 15%      | 15%      | 15%      | 15%      | 15%     |          |          |          | haded i   |          |              |          |          | SOS pl   | an.      |          |          |         |          |          |         |       |         |            |          |            |            |   |
| 20%      |          | 20%      | 20%      | 20%      | 20%      | 20%      | 20%      | 20%      | 20%      | 20%      | 20%     |          |          |          |           | 5.7      |              |          |          |          |          |          |          |         |          |          |         |       |         |            |          |            |            |   |
| 20%      |          | 20%      | 20%      | 20%      | 20%      |          |          |          |          |          |         |          |          |          |           |          |              |          |          |          |          |          |          |         |          |          |         |       |         |            |          |            |            |   |
| 20%      |          | 20%      | 20%      | 20%      | 20%      | 20%      | 20%      | 20%      | 20%      | 20%      | 20%     |          |          |          |           |          |              |          |          |          |          |          |          |         |          |          |         |       |         |            |          |            |            |   |
| 15%      |          | 15%      | 15%      | 15%      | 15%      | 15%      | 15%      | 15%      | 15%      | 15%      | 15%     | 15%      | 15%      | 15%      | 15%       | 15%      | 15%          | 15%      | 15%      | 15%      | 15%      | 15%      | 15%      |         |          |          |         |       |         |            |          |            |            |   |
|          |          |          |          |          |          | 20%      | 20%      | 20%      |          | 20%      | 20%     | 20%      | 20%      | 20%      | 20%       | 20%      | 20%          | 20%      | 20%      | 20%      | 20%      | 20%      | 20%      |         |          |          |         |       |         |            |          |            |            |   |
|          |          |          |          |          |          |          |          |          |          |          | 1       | 20%      | 20%      | 20%      | 20%       | 20%      | 20%          |          |          |          |          |          |          |         |          |          |         |       |         |            |          |            |            |   |
|          |          |          |          |          |          |          |          |          |          |          | - 1     | 20%      | 20%      | 20%      | 20%       | 20%      | 20%          | 20%      | 20%      | 20%      | 20%      | 20%      | 20%      |         |          |          |         |       |         |            |          |            |            |   |
|          |          |          |          |          |          |          |          |          |          |          | - E     | 15%      | 15%      | 15%      | 15%       | 15%      | 15%          | 15%      | 15%      | 15%      | 15%      | 15%      | 15%      | 15%     | 15%      | 15%      | 15%     | 15%   | 15%     | 15%        | 15%      | 15%        | 15%        |   |
|          |          |          |          |          |          |          |          |          |          |          |         | 1070     | 1070     | 1070     | 1070      | 1070     | .0,0         | 20%      | 20%      | 20%      | 20%      | 20%      | 20%      | 20%     | 20%      | 20%      | 20%     | 20%   | 20%     | 20%        | 20%      | 20%        | 20%        | _ |
|          |          |          |          |          |          |          |          |          |          |          |         |          |          |          |           |          | - <b>-</b> - | 2070     | 1070     | 10 /0    | 2070     | 2070     | 2070     | 20%     | 20%      | 20%      | 20%     | 20%   | 20%     | 2073       | 2075     | 2075       | 2075       | 4 |
|          |          |          |          |          |          |          |          |          |          |          |         |          |          |          |           |          |              |          |          |          |          |          |          | 20%     | 20%      | 20%      | 20%     | 20%   | 20%     | 20%        | 20%      | 20%        | 20%        |   |
|          |          |          |          |          |          |          |          |          |          |          |         |          |          |          |           |          |              |          |          |          |          |          |          |         |          |          |         |       |         |            |          |            |            |   |
|          |          |          |          |          |          |          |          |          |          |          |         |          |          |          |           |          |              |          |          |          |          |          |          |         |          |          |         |       |         |            |          |            |            |   |
|          |          |          |          |          |          |          |          |          |          |          |         |          |          |          |           |          |              |          |          |          |          |          |          | 15%     |          | 15%      | 15%     | 15%   | 15%     | 15%<br>20% | 15%      | 15%<br>20% | 15%<br>20% |   |

On-Going Spot Market Purchases

Attachment 1 Docket 4227 Summary of Bids November 8, 2011 Page 12 of 13