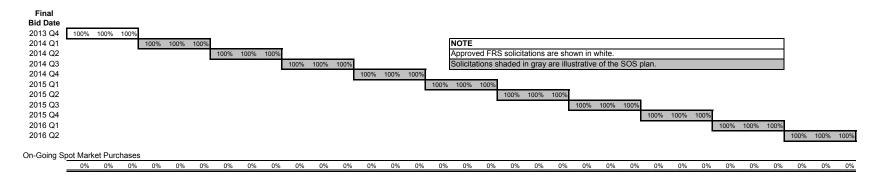

## **Commercial Solicitations**

| Apr-2011<br>May-2011<br>Jun-2011<br>Aug-2011<br>Aug-2011<br>Dec-2011<br>Dec-2012<br>Feb-2012<br>Feb-2012<br>May-2012<br>May-2012<br>Sep-2012<br>Sep-2012<br>Sep-2012<br>Sep-2012<br>Sep-2012<br>Dec-2012 | Jan-2013<br>Feb-2013<br>Mar-2013<br>Apr-2013<br>Jun-2013<br>Jun-2013<br>Sep-2013<br>Sep-2013<br>Sep-2013<br>Sep-2013<br>Doc-2013 |
|----------------------------------------------------------------------------------------------------------------------------------------------------------------------------------------------------------|----------------------------------------------------------------------------------------------------------------------------------|
|----------------------------------------------------------------------------------------------------------------------------------------------------------------------------------------------------------|----------------------------------------------------------------------------------------------------------------------------------|

| 9/29/10 30% 30% 30% 30% 30% 30% 30% 30% 30% 30                                                                                                                                                                                                                                                                                                       |                |
|------------------------------------------------------------------------------------------------------------------------------------------------------------------------------------------------------------------------------------------------------------------------------------------------------------------------------------------------------|----------------|
|                                                                                                                                                                                                                                                                                                                                                      |                |
| 11/10/10 30% 30% 30% 30% 30% 30% 30% 30% 30% 30                                                                                                                                                                                                                                                                                                      |                |
| 2/9/11 35% 35% 35% 35% 35% 35% 35% 35% 35% 20% 20% 20% 20% 20% 20% 20% Approved FRS solicitations are shown in white.                                                                                                                                                                                                                                |                |
| 5/11/11 20% 20% 20% 20% 20% 20%                                                                                                                                                                                                                                                                                                                      |                |
| 8/10/11 <u>20% 20% 20% 20% 20% 20%</u>                                                                                                                                                                                                                                                                                                               |                |
| 11/9/11 <u>30% 30% 30% 30% 30% 30% 30% 30% 30% 30% </u>                                                                                                                                                                                                                                                                                              |                |
| 2/8/12 <u>30% 30% 30% 30% 30% 30%</u>                                                                                                                                                                                                                                                                                                                |                |
| 5/9/12 <u>30% 30% 30% 30% 30% 30% 30% 30% 30% 30% </u>                                                                                                                                                                                                                                                                                               |                |
| 8/8/12 30% 30% 30% 30% 30% 30% 30%                                                                                                                                                                                                                                                                                                                   |                |
|                                                                                                                                                                                                                                                                                                                                                      | 0% 30% 30% 30% |
|                                                                                                                                                                                                                                                                                                                                                      | 0% 30% 30% 30% |
| 2013 Q2 30% 30% 3                                                                                                                                                                                                                                                                                                                                    | 0% 30% 30% 30% |
|                                                                                                                                                                                                                                                                                                                                                      |                |
|                                                                                                                                                                                                                                                                                                                                                      |                |
| 5% 5% 5% 5% 5% 5% 5% 5% 10% 10% 10% 10% 10% 10% 10% 10% 10% 10                                                                                                                                                                                                                                                                                       | 0% 10% 10% 10% |
|                                                                                                                                                                                                                                                                                                                                                      |                |
|                                                                                                                                                                                                                                                                                                                                                      |                |
| an-2014<br>an-2014<br>jar-2014<br>jar-2014<br>an-2014<br>an-2015<br>an-2015<br>an-2015<br>an-2015<br>an-2015<br>jar-2015<br>an-2015<br>an-2015<br>an-2015<br>an-2015<br>an-2015<br>an-2016<br>an-2016<br>an-2016<br>ar-2016<br>ar-2016<br>ar-2016<br>ar-2016<br>ar-2016<br>ar-2016<br>ar-2016<br>ar-2016<br>ar-2016<br>ar-2016<br>ar-2016<br>ar-2016 | 16             |
| an-2014<br>an-2014<br>jar-2014<br>jar-2014<br>an-2014<br>an-2015<br>an-2015<br>an-2015<br>jar-2015<br>jar-2015<br>jar-2015<br>an-2015<br>an-2015<br>an-2015<br>an-2015<br>an-2015<br>an-2016<br>an-2016<br>an-2016<br>ar-2016<br>ar-2016<br>ar-2016<br>ar-2016<br>ar-2016<br>ar-2016<br>ar-2016<br>ar-2016                                           | 50,            |
| an-2014<br>an-2014<br>dar-2014<br>dar-2014<br>day-2014<br>day-2015<br>day-2015<br>an-2015<br>an-2015<br>day-2015<br>day-2015<br>dar-2015<br>an-2015<br>dar-2015<br>an-2015<br>dar-2015<br>dar-2016<br>dar-2016<br>dar-2016<br>dar-2016<br>dar-2016<br>dar-2016                                                                                       | Jun-2016       |
|                                                                                                                                                                                                                                                                                                                                                      | <u> </u>       |
| Final                                                                                                                                                                                                                                                                                                                                                |                |
| Bid Date NOTE                                                                                                                                                                                                                                                                                                                                        |                |
| 2013 Q2 30% 30% 30% 30% 30% 30% 30% Approved FRS solicitations are shown in white.                                                                                                                                                                                                                                                                   |                |
| 2013 Q3 30% 30% 30% 30% 30% 30% S0% S0% S0%                                                                                                                                                                                                                                                                                                          |                |
| 2013 Q4 30% 30% 30% 30% 30% 30% 30% 30% 30% 30%                                                                                                                                                                                                                                                                                                      |                |
| 2014 Q1 30% 30% 30% 30% 30% 30% 30%                                                                                                                                                                                                                                                                                                                  |                |
| 2014 Q2 30% 30% 30% 30% 30% 30% 30% 30% 30% 30%                                                                                                                                                                                                                                                                                                      |                |
| 2014 Q3 30% 30% 30% 30% 30% 30% 30%                                                                                                                                                                                                                                                                                                                  |                |
| 2014 Q4 30% 30% 30% 30% 30% 30% 30% 30% 30% 30%                                                                                                                                                                                                                                                                                                      |                |
| 2015 Q1 30% 30% 30% 30% 30% 30%                                                                                                                                                                                                                                                                                                                      |                |
|                                                                                                                                                                                                                                                                                                                                                      | 0%             |
|                                                                                                                                                                                                                                                                                                                                                      | 0%             |
|                                                                                                                                                                                                                                                                                                                                                      | 0%             |
| 2016 Q1                                                                                                                                                                                                                                                                                                                                              |                |
|                                                                                                                                                                                                                                                                                                                                                      |                |
| On-Going Spot Market Purchases                                                                                                                                                                                                                                                                                                                       |                |
| 10% 10% 10% 10% 10% 10% 10% 10% 10% 10%                                                                                                                                                                                                                                                                                                              | 0%             |

Attachment 1 Docket 4227 Summary of Bids November 8, 2011 Page 13 of 13