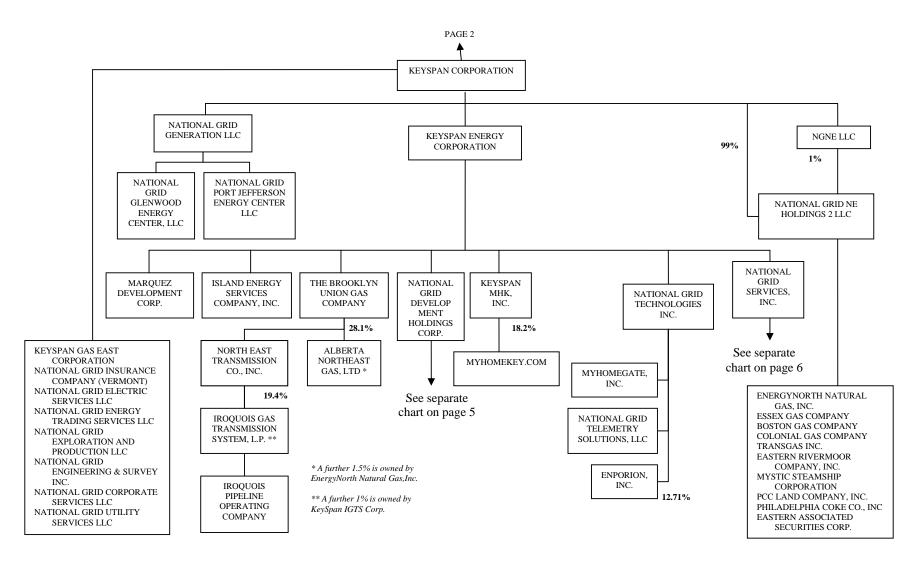

# Response:

The following is a list of agreements between the Company and its affiliates. A copy of each of the agreements is attached to this response.

- 1. Service Agreement between KeySpan Utility Services, LLC and the Company
- 2. Service Agreement between KeySpan Engineering & Survey Inc, the Company and other National Grid companies that are a party thereto
- 3. Service Agreement between KeySpan Corporate Services LLC, the Company and other National Grid companies that are a party thereto
- 4. National Grid Corporate Services LLC (Service Request) (See Item 3 above)
- 5. National Grid Engineering & Survey Inc (Service Request) (See Item 2 above)
- 6. National Grid Utility Services LLC (Service Request) (See Item 1 above)
- 7. Service Contract with National Grid USA Service Company, Inc.
- 8. Service Agreement between New England Power Company and the Company
- 9. Service Agreement for Network Integration Transmission Service by and between New England Power Company and the Company
- 10. Terms of the National Grid USA Money Pool
- 11. Mutual Assistance Agreement between the Company and the other National Grid companies that are a party thereto
- 12. Extension to the Mutual Assistance Agreement between the Company and the other National Grid companies that are a party thereto
- 13. Master License Agreement between the Company and National Grid Communications, Inc.
- 14. Amendment No. 1 to Master License Agreement between the Company and National Grid Communications, Inc.