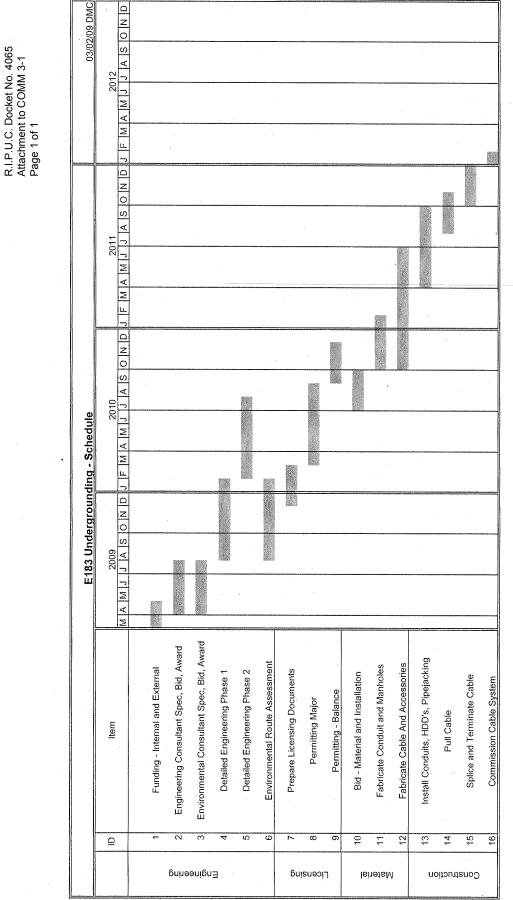

lation

Installation of the conduit system, including 4 Horizontal Directional Drill (HDD) river crossings, and installation of the transmission cable and accessories will occur at the completion of licensing, and after enough material had been fabricated to sustain the construction effort. The Company has allocated 10 to 12 months for transmission line and substation construction, some of which is seasonally restricted. The overhead transmission line will be removed once the new underground cables and transition stations are completed.

# Commission Data Request 3-1 (cont.)

The overall process is estimated to take approximately 3 years. The Company has experienced some schedule slippage from the March 2009 schedule due to property acquisition issues and other transmission project work.



Item 4: Detailed Engineering Phase 1 - Existing UG utility research, HDD detailed research, design, Geotech borings, route viability, Plan and Profile Item 5: Detailed Engineering Phase 2 - Ratings, complete design, material and installation specs. Item 8: Permitting - Major: EFSB, PUC, ACOE, CRMC, RIDEM, Advisories to EFSB Item 9: Permitting - Balance: Post EFSB and RIPUC rulings

The Narragansett Electric Company d/b/a National Grid

## Request:

Please identify the number of reissued bills by percentage of bills issued and as a number for the past twelve months. Separate this information by customer rate class. Indicate what number was reissued because of billing errors.

# Response:

The Company tracks by month its reissued bills as a total number and as a percentage of total bills r