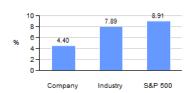

|          |       |            |         |       | 2.22   | 8.58     |             | 2.52 | 2.08    | 2.30  | 525.25      |
| •       |        |           | 373.84 |        |        | 2              | 010 Earr | ings 31. | 75 (2009-E  | 16.69) 9 | 0.2   |            |         | 11.80 |        | 8.87     |             |      |         | 2.40  | 525.25      |

Plac Narraganeer Epectric Compan of Salvanian Chic R.I.P.U.C. Docket No. 4065 Attachment DIV 31-1 Page 5 of 6

Research Funds & Stocks » Stocks, Bonds, & CDs » Stock Profile

#### Alliant Energy Corp ( New York Stock Exchange : LNT )

Overview Charts News
Fundamentals Price history Financials
Share details Earnings Analyst reports

#### First Call Consensus



#### **Expected Annual Growth Rates**

Long term estimated growth rate



#### **PEG Ratio**

P/E ratio divided by the expected growth rate. The higher the PEG ratio, the more expensive the stock.



#### Consensus Estimates

|                    | This Quarter (09/2009) | Next Quarter<br>(12/2009) | This Year<br>(12/2009) | Next Year<br>(12/2010) |
|--------------------|------------------------|---------------------------|------------------------|------------------------|
| Average Estimate   | \$0.75                 | \$0.51                    | \$2.10                 | \$2.59                 |
| Number of Analysts | 1                      | 1                         | 5                      | 5                      |
| High Estimate      | \$0.75                 | \$0.51                    | \$2.40                 | \$2.75                 |
| Low Estimate