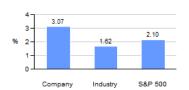

|
| •       |        |           | 373.84 |        |        | 2              | 010 Earr | ings 31. | 75 (2009-E  | 16.69) 9 | 0.2   |            |         | 11.80 |        | 8.87     |             |      |         | 2.40  | 525.25      |

Plac Narraganeer Epectric Compan of Salvanian Chic R.I.P.U.C. Docket No. 4065 Attachment DIV 31-1 Page 5 of 6

Research Funds & Stocks » Stocks, Bonds, & CDs » Stock Profile

#### Alliant Energy Corp ( New York Stock Exchange : LNT )

Overview Charts News
Fundamentals Price history Financials
Share details Earnings Analyst reports

#### First Call Consensus



#### **Expected Annual Growth Rates**

Long term estimated growth rate



#### **PEG Ratio**

P/E ratio divided by the expected growth rate. The higher the PEG ratio, the more expensive the stock.



#### Consensus Estimates

|                    | This Quarter (09/2009) | Next Quarter<br>(12/2009) | This Year<br>(12/2009) | Next Year<br>(12/2010) |
|--------------------|------------------------|---------------------------|------------------------|------------------------|
| Average Estimate   | \$0.75                 | \$0.51                    | \$2.10                 | \$2.59                 |
| Number of Analysts | 1                      | 1                         | 5                      | 5                      |
| High Estimate      | \$0.75                 | \$0.51                    | \$2.40                 | \$2.75                 |
| Low Estimate       | \$0.75                 | \$0.51                    | \$1.88                 | \$2.50                 |
| Year Ago EPS