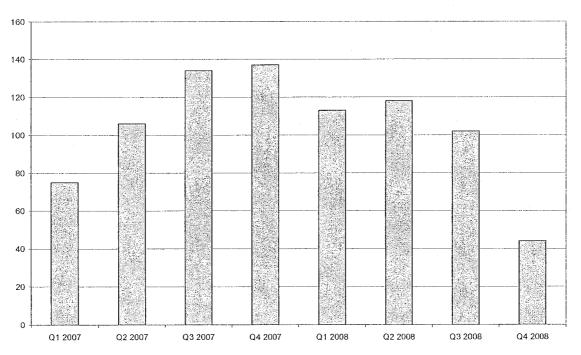

we have not yet seen the worst. We expect the peak of impact to lag the peak of re-pricings by several months.

The broader market has already started to see the impacts of recent developments:

- Mortgage delinquency rates are nearly 3.25%, an increase from the recent historical average of around 2.25%.
- Eastern and Central Massachusetts and Long Island have seen some of the highest increases in mortgage delinquency in the country.
- Automobile loan delinquency is now around 3.1% and is forecast to increase to nearly 3.5% over the next 3 years.
- Credit Card delinquency is expected to grow from the current rate of around 3.5% to more than 5.0% over the next 2-3 years.
- Consumer financing delinquency is expected to increase from just over 5.5% to more than 7.5% over the next 2-3 years.



Mortgage Debt Outstanding Facing First Payment Re-Pricing (US\$ Billions)

Customers who will be most impacted by mortgage re-pricing are not traditionally customers who have payment troubles. Typically, homeowners experience less than half the delinquency rate of renters and the majority of charge offs originate with customers who rent. Our existing tactics are tailored to identify and address historical collections customers. New plans must be developed to first identify new customers who are likely to become delinquent in payments then implement methods that are likely to be effective at resolving the delinquency.

The Narragansett Electric Company d/b/a National Grid R.I.P.U.C. Docket No. 4065 Att. DIV 10-13-2 Page 3 of 30

#### **Geographic Scope of the Impact**

The impact of mortg