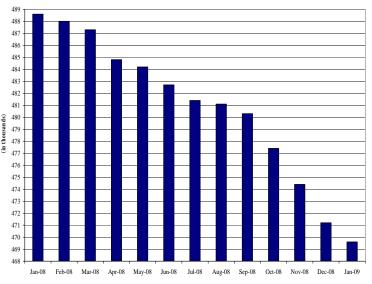

e to numerous eligibility requirements, the number of unemployed RI residents differs from the number of RI unemployment insurance recipients. The average weekly claim load for RI unemployment insurance benefits in January was 35,850.

On a related note, the number of employed RI residents totaled 504,900 in January 2009, reflecting a decrease of 7,200 from the previous month. Over the year, the number of employed RI residents fell 28,100 between January 2008 and January 2009.

# JOBS BASED IN RHODE ISLAND:

The January 2009 count of RI-based jobs totaled 469,600, a decline of 1,600 jobs from December's revised employment level of 471,200. January marks the twelfth straight month of job losses for

#### Rhode Island Seasonally Adjusted Establishment Employment January 2008 - January 2009



Rhode Island, and the thirteen consecutive months of job declines for the US.

(Continued)

Rhode Island Department of Labor and Training Labor Market Information + 1511 Pontiac Avenue + Cranston, RI 02920 www.dlt.ri.gov

Û



# Monthly Employment January 2009, page 2 of 3

In January, Construction, Professional & Business Services, Educational Services and Wholesale Trade each experienced a loss of 300 jobs. Also in January, job losses were reported in Manufacturing and Health Care & Social Assistance, with each sector shedding 200 jobs. Elsewhere, over-the-month employment declines were noted in Financial Activities (-100), Arts, Entertainment & Recreation (-100), and Transportation & Utilities (-100).

Retail Trade, the only sector to add jobs in January, reported a gain of 300 employ