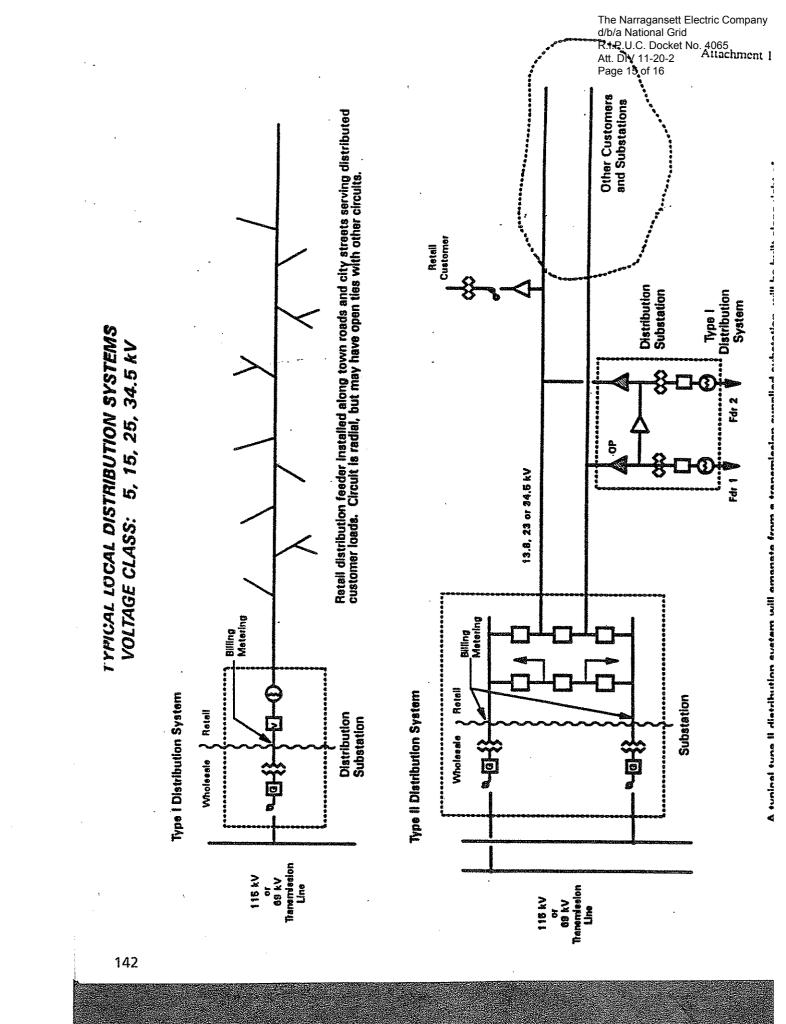

ion

Narragansett's facilities are unbundled on a functional basis between FERC jurisdictional transmission and state jurisdictional local distribution. Based on the application of the seven factors identified by FERC, Narragansett and the NEES Companies conclude that they are structured according to FERC's definition of transmission and local distribution facilities. The distribution facilities of Narragansett and the other NEES Companies subject to state rate making jurisdiction today fit the seven-part test established by FERC for the definition of local distribution facilities used for retail access in a restructured industry. In addition, NEP, as the generation and transmission provider, fits the FERC definition of transmission based on its customers, voltage class, and system type.



ATTACHMENT 2 Page 1

THE NARRAGANSETT ELECTRIC COMPANY

| Name of District                   | Distribution<br>System<br>Type | Delivery<br>Pressure KV<br>(Nominal) | Metering<br>Points | Metering Pressure<br>KV<br>(Nominal) | Metering<br>Adjustments | Delivery<br>Adiustments |
|------------------------------------|--------------------------------|--------------------------------------|--------------------|--------------------------------------|-------------------------|-------------------------|
| Main District:                     |                                |                                      |                    |                                      |                         |                         |
| Admiral Street Substation (9)      | 1                              | 1