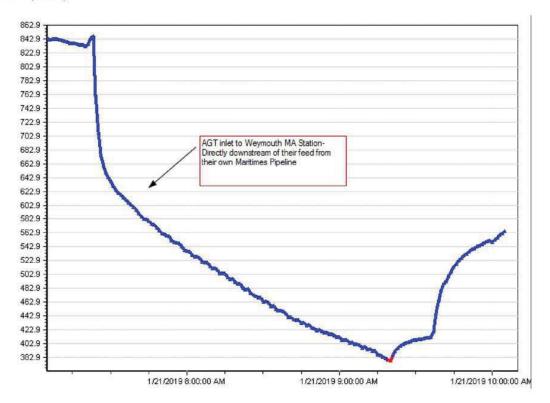

# Confidential Division 1-1, page 2

At 9:43 a.m., Wayne Page from Algonquin called Paul Loiacono at National Grid's Gas Control Operations Center in Northborough, Massachusetts and notified him that Algonquin had a problem with a frozen valve at Algonquin's Weymouth, Massachusetts station that would impact the G-System. This explained the low pressures the Company observed on Algonquin's systems. Mr. Page apologized and explained that he expected the frozen valve would restrict gas flow and that the Company would see impacts on the G-System. The pressures at National Grid's regulator station in Weymouth lost almost 500 psig in a matter of two hours – falling from 845 psig to 380 psig because of Algonquin's frozen valve. At the time of the call, Algonquin reported it had taken measures to re-establish flow through the frozen valve at its Weymouth station to receive gas from the Maritimes and Northeast line into the Algonquin line. Although pressures recovered in that area of Massachusetts, low pressures persisted on the G-System in Rhode Island and Massachusetts.

At approximately 12:22 p.m., the inlet pressure at the Portsmouth take station fell all the way to 36.4 psig, the lowest recorded pressure. Two minutes later, the Company recorded its lowest flow reading into the Portsmouth take station – 599.7 DTHR.