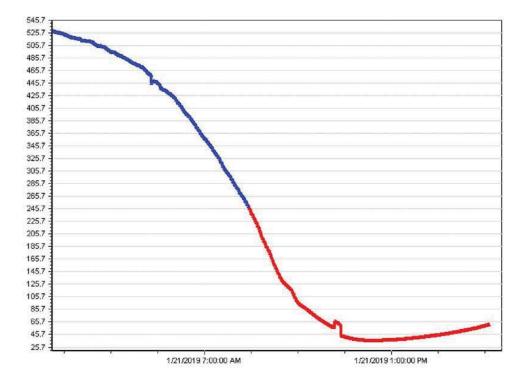

At 10:00 a.m., the inlet pressures from Algonquin to the Portsmouth take station fell to 97.7 psig (below the minimum 100 psig contractual pressure). At 10:26 a.m., the Company instructed I&R to bypass the first regulator in Newport, at Wellington and Thames Street. The Company

At approximately 12:22 p.m., the inlet pressure at the Portsmouth take station fell all the way to 36.4 psig, the lowest recorded pressure. Two minutes later, the Company recorded its lowest flow reading into the Portsmouth take station – 599.7 DTHR.