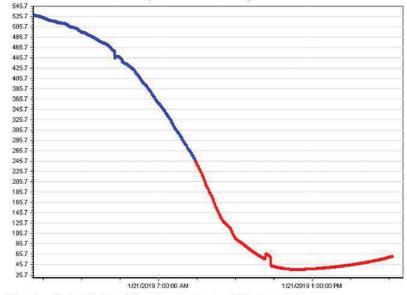

The Company's gas distribution systems operated within normal pressure and flow ranges throughout the night of January 20 into the morning of January 21. At 4:00 a.m. on January 21, the Algonquin Gas Transmission (Algonquin) G-System supplying Rhode Island had inlet pressures ranging from 639 psig at the Company's take stations in Providence to 495 psig at the Portsmouth take station. Those pressures declined at a normal and expected rate as the morning demand increased. At 8:26 a.m., the Company received a low-pressure alert for the Portsmouth take station when the inlet pressure fell to 250 psig. That pressure alert fell within usual operating parameters given the cold weather and the typically heavy morning demand through 8:00 a.m.; system demand typically falls after 8:00 a.m.

At 10:00 a.m., the inlet pressures from Algonquin to the Portsmouth take station fell to 97.7 psig (below the minimum 100 psig contractual pressure). At 10:26 a.m., the Company instructed I&R to bypass the first regulator in Newport, at Wellington and Thames Street. The Company

At approximately 12:22 p.m., the inlet pressure at the Portsmouth take station fell all the way to 36.4 psig, the lowest recorded pressure. Two minutes later, the Company recorded its lowest flow reading into the Portsmouth take station – 599.7 DTHR.