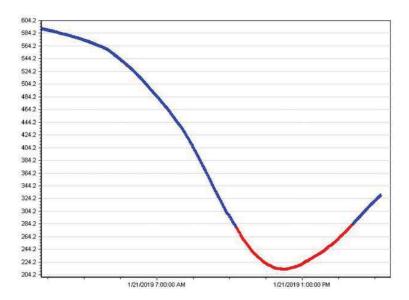

The Company's gas distribution systems operated within normal pressure and flow ranges throughout the night of January 20 into the morning of January 21. At 4:00 a.m. on January 21, the Algonquin Gas Transmission (Algonquin) G-System supplying Rhode Island had inlet pressures ranging from 639 psig at the Company's take stations in Providence to 495 psig at the Portsmouth take station. Those pressures declined at a normal and expected rate as the morning demand increased. At 8:26 a.m., the Company received a low-pressure alert for the Portsmouth take station when the inlet pressure fell to 250 psig. That pressure alert fell within usual operating parameters given the cold weather and the typically heavy morning demand through 8:00 a.m.; system demand typically falls after 8:00 a.m.

At 10:00 a.m., the inlet pressures from Algonquin to the Portsmouth take station fell to 97.7 psig (below the minimum 100 psig contractual pressure). At 10:26 a.m., the Company instructed I&R to bypass the first regulator in Newport, at Wellington and Thames Street. The Company

At approximately 12:22 p.m., the inlet pressure at the Portsmouth take station fell all the way to 36.4 psig, the lowest recorded pressure. Two minutes later, the Company recorded its lowest flow reading into the Portsmouth take station – 599.7 DTHR.