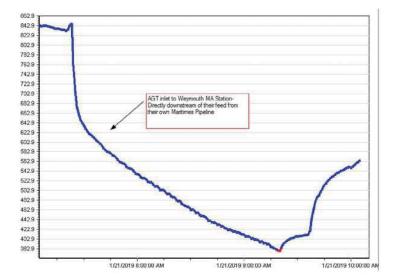

# Confidential Division 1-1, page 2

At 9:43 a.m., Wayne Page from Algonquin called Paul Loiacono at National Grid's Gas Control Operations Center in Northborough, Massachusetts and notified him that Algonquin had a problem with a frozen valve at Algonquin's Weymouth, Massachusetts station that would impact the G-System. This explained the low pressures the Company observed on Algonquin's systems. Mr. Page apologized and explained that he expected the frozen valve would restrict gas flow and that the Company would see impacts on the G-System. The pressures at National Grid's regulator station in Weymouth lost almost 500 psig in a matter of two hours – falling from 845 psig to 380 psig because of Algonquin's frozen valve. At the time of the call, Algonquin reported it had taken measures to re-establish flow through the frozen valve at its Weymouth station to receive gas from the Maritimes and Northeast line into the Algonquin line. Although pressures recovered in that area of Massachusetts, low pressures persisted on the G-System in Rhode Island and Massachusetts.