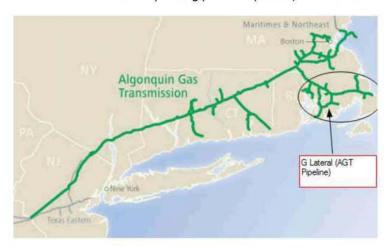

### Response:

- a. Yes, the Company did experience a low-pressure condition caused by low inlet pressures from Algonquin Gas Transmission (Algonquin) on the G Lateral to the Portsmouth Take Station requiring a response on March 7, 2014. The response resulted in throttling valves at one regulator station and the Company proactively reaching out the Newport Navy Base Central Heating Plant to request the Navy cease burning natural gas and swap to its alternate fuel (oil). Asking the Navy Base to swap allowed the Company to preserve pressure by shedding demand on Aquidneck Island and helped preserve pressures to the Company's other customers. Other than this request for help, no customer outages resulted from the low-pressure condition. The cause of this event was an upstream supply issue on Algonquin.
- b. The Company installed a 99 psig gas main in Gibbs Avenue from Bliss Road to Kay Street in Newport, which provides a reliability loop in the 99 psig system and improves downstream pressure at the inlet to the Bayfront at Thames regulator station in Newport.