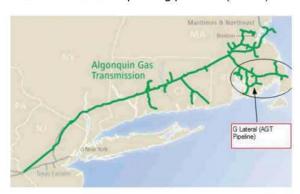

### Response:

- a. Yes, the Company did experience a low-pressure condition caused by low inlet pressures from Algonquin Gas Transmission (Algonquin) on the G Lateral to the Portsmouth Take Station requiring a response on March 7, 2014. The response resulted in throttling valves at one regulator station and the Company proactively reaching out the Newport Navy Base Central Heating Plant to request the Navy cease burning natural gas and swap to its alternate fuel (oil). Asking the Navy Base to swap allowed the Company to preserve pressure by shedding demand on Aquidneck Island and helped preserve pressures to the Company's other customers. Other than this request for help, no customer outages resulted from the low-pressure condition. The cause of this event was an upstream supply issue on Algonquin.
- b. The Company installed a 99 psig gas main in Gibbs Avenue from Bliss Road to Kay Street in Newport, which provides a reliability loop in the 99 psig system and improves downstream pressure at the inlet to the Bayfront at Thames regulator station in Newport.