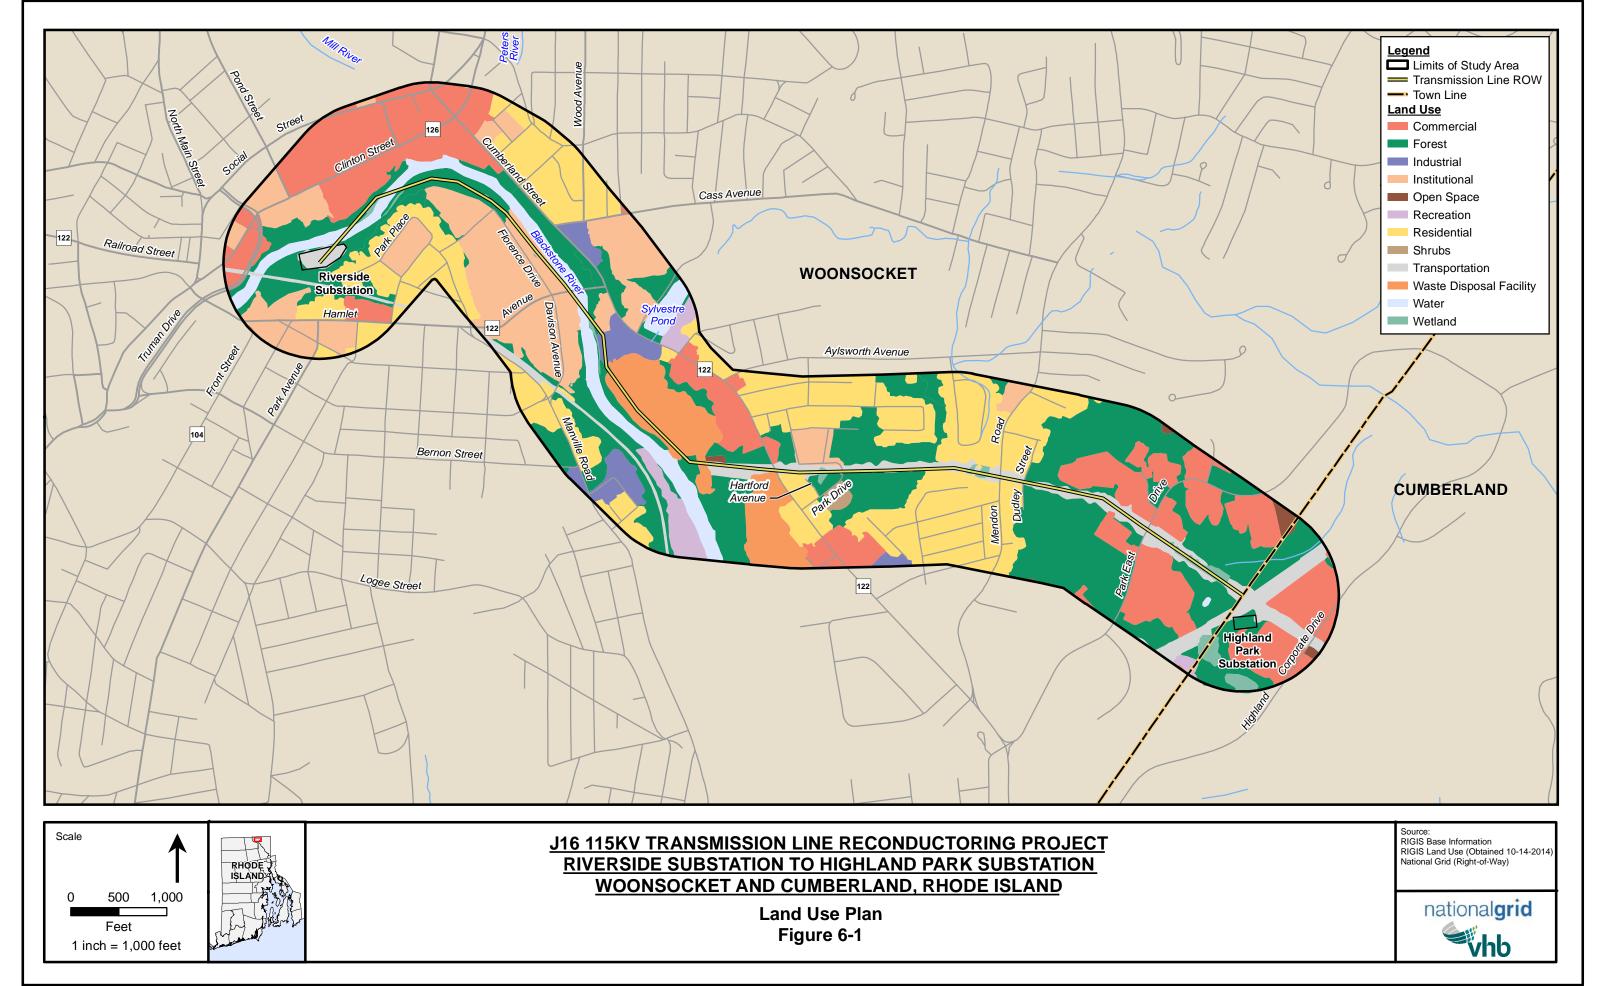

## J16 115kV Transmission Line Reconductoring Project

Woonsocket and Cumberland, Rhode Island