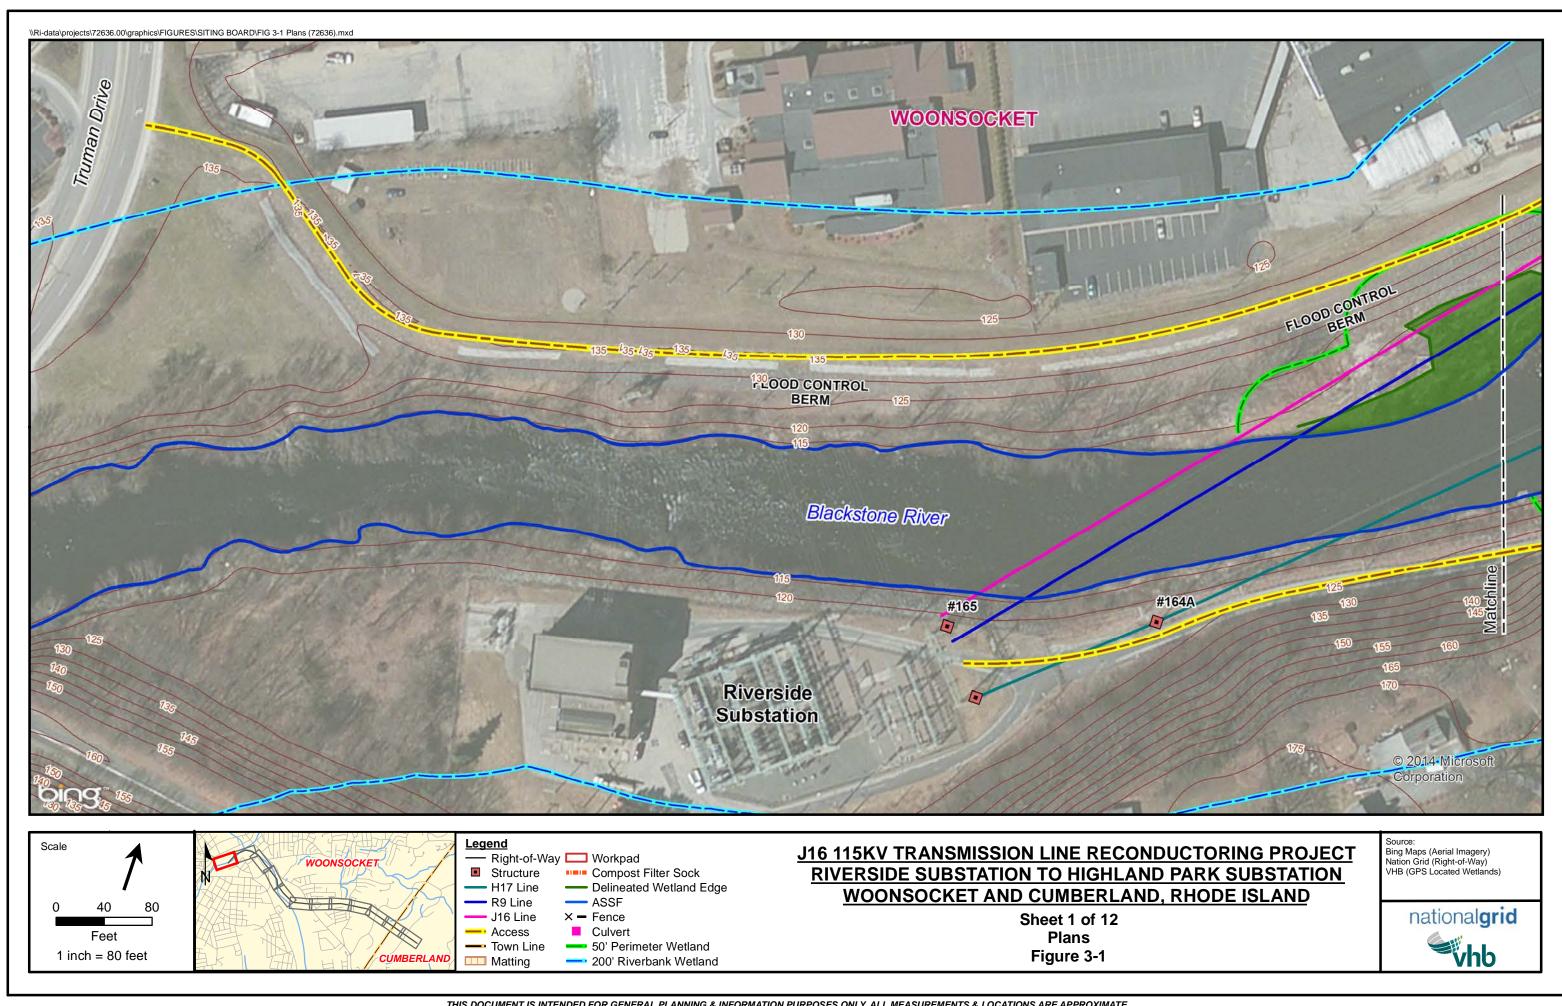

## J16 115kV Transmission Line Reconductoring Project

Woonsocket and Cumberland, Rhode Island

## PREPARED FOR

The Narragansett Electric Company 280 Melrose Street Providence, RI 02907

PREPARED BY

1 Cedar Street, Suite 400 Providence, RI 02093 401.272.8100

JUNE 2015

J16 115KV TRANSMISSION LINE RECONDUCTORING PROJECT RIVERSIDE SUBSTATION TO HIGHLAND PARK SUBSTATION WOONSOCKET AND CUMBERLAND, RHODE ISLAND