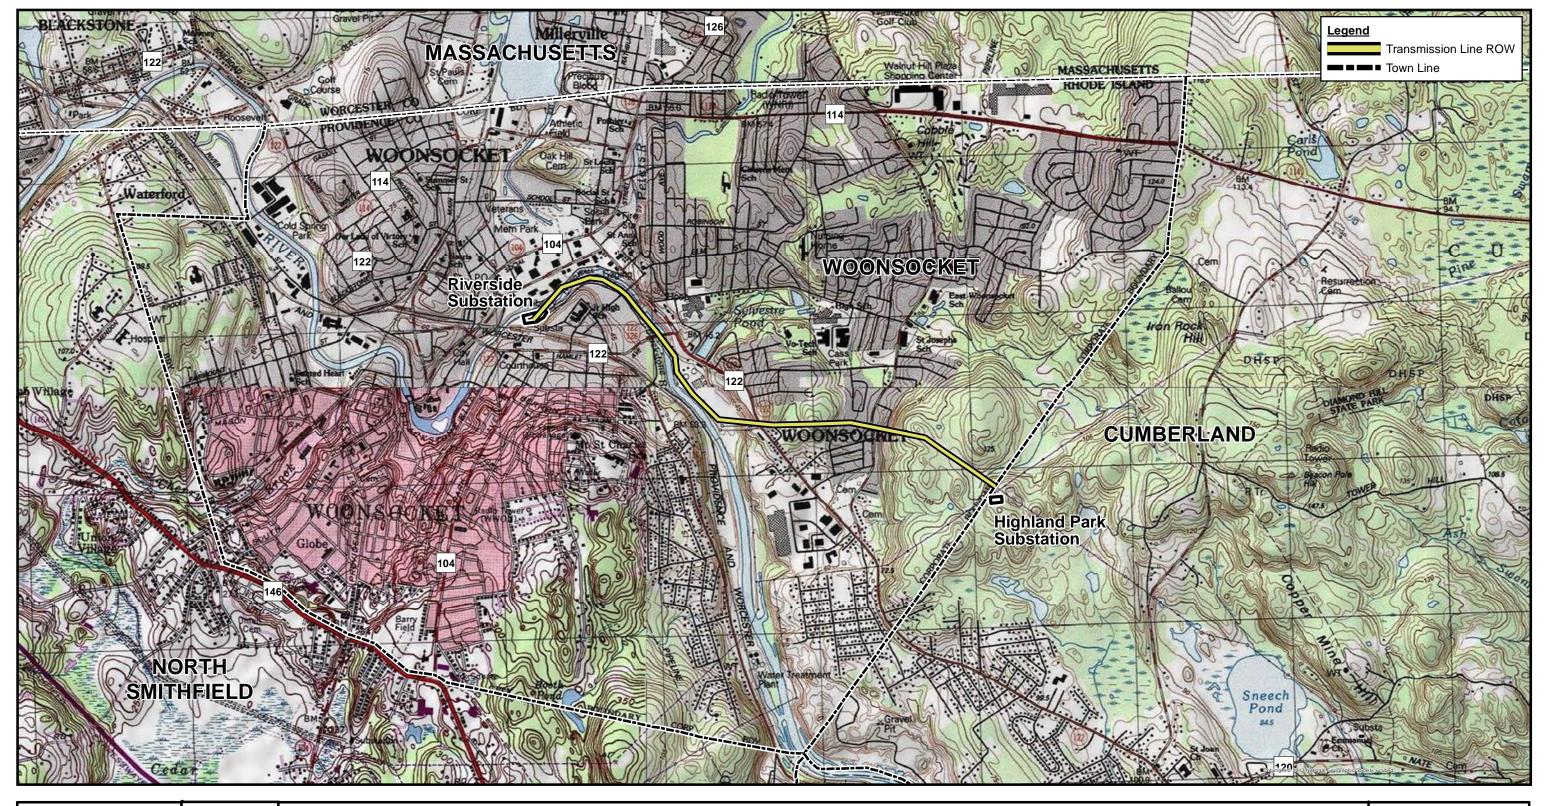

## J16 115kV Transmission Line Reconductoring Project

Woonsocket and Cumberland, Rhode Island

## PREPARED FOR

The Narragansett Electric Company 280 Melrose Street Providence, RI 02907

PREPARED BY



1 Cedar Street, Suite 400 Providence, RI 02093 401.272.8100

JUNE 2015





J16 115KV TRANSMISSION LINE RECONDUCTORING PROJECT RIVERSIDE SUBSTATION TO HIGHLAND PARK SUBSTATION WOONSOCKET AND CUMBERLAND, RHODE ISLAND

Site Location Map Figure 1-1































110'± RIGHT-OF-WAY

## CROSS—SECTION SHOWING TYPICAL ARRANGEMENT OF LINES CANAL STRUCTURE

LOOKING TOWARD RIVERSIDE

Scale

Not to Scale

J16 115KV TRANSMISSION LINE RECONDUCTORING PROJECT RIVERSIDE SUBSTATION TO HIGHLAND PARK SUBSTATION WOONSOCKET AND CUMBERLAND, RHODE ISLAND

ROW Cross Section (Canal Structures-Hamlet Avenue to Riverside Substation) Figure 3-2

Source:





125' RIGHT-OF-WAY

CROSS-SECTION SHOWING ARRANGEMENT OF LINES

BETWEEN CUMBERLAND HILL ROAD AND HAMLET AVENUE

FACING WEST

Scale

Not to Scale

J16 115KV TRANSMISSION LINE RECONDUCTORING PROJECT RIVERSIDE SUBSTATION