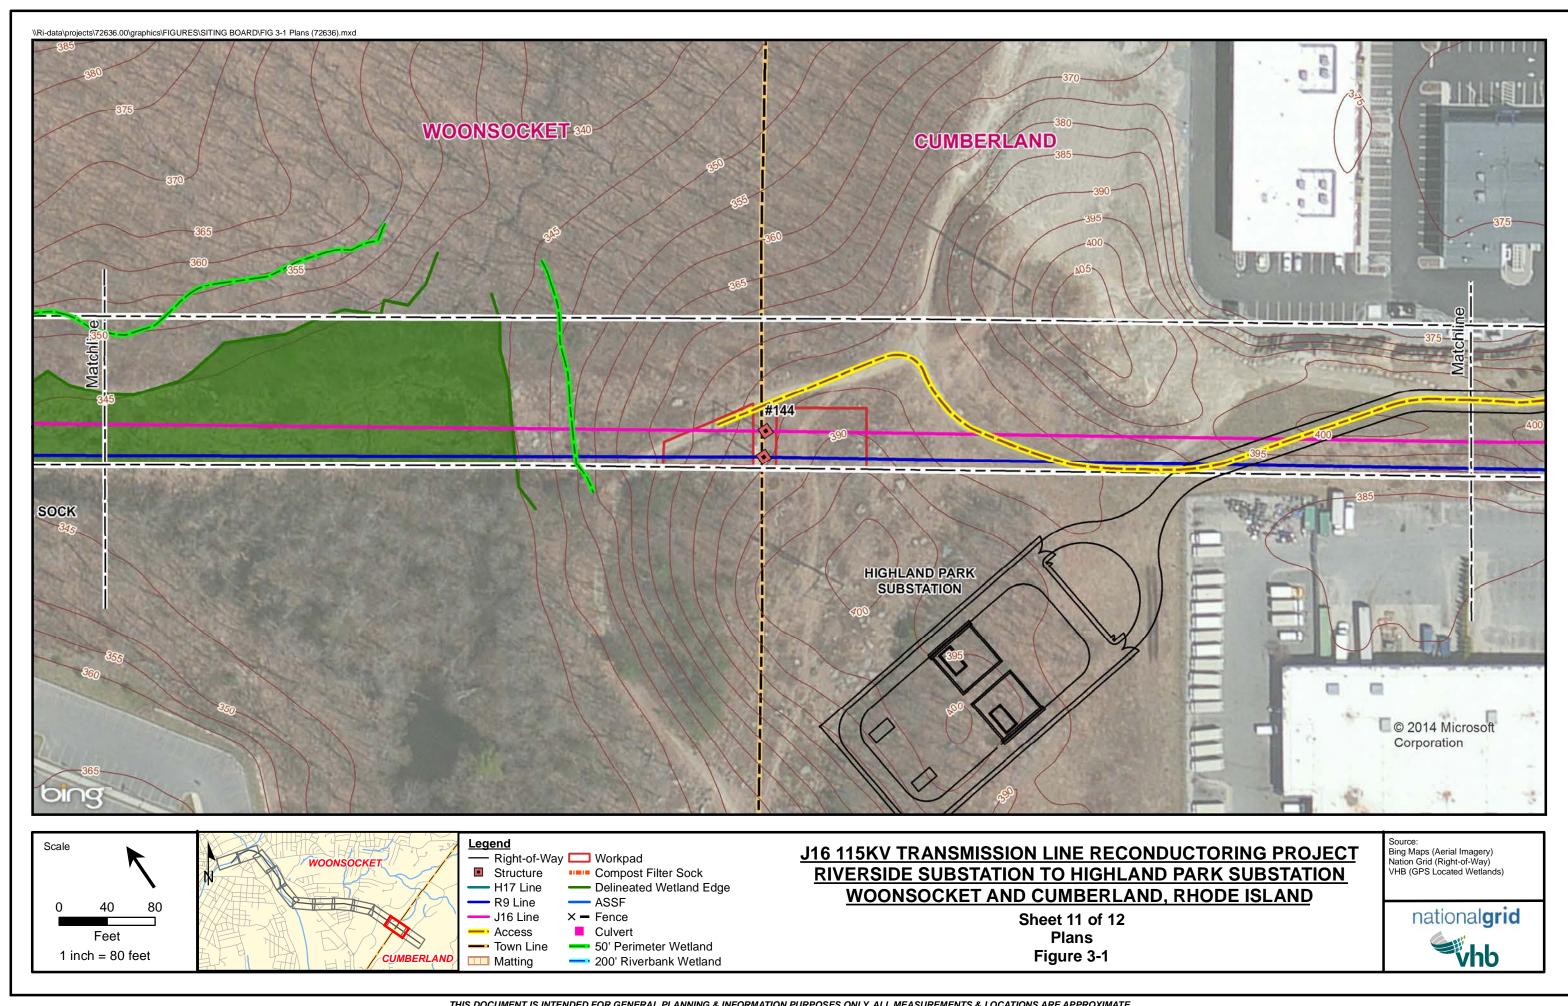

## J16 115kV Transmission Line Reconductoring Project

Woonsocket and Cumberland, Rhode Island

## PREPARED FOR

The Narragansett Electric Company 280 Melrose Street Providence, RI 02907

PREPARED BY



1 Cedar Street, Suite 400 Providence, RI 02093 401.272.8100

JUNE 2015





J16 115KV TRANSMISSION LINE RECONDUCTORING PROJECT RIVERSIDE SUBSTATION TO HIGHLAND PARK SUBSTATION WOONSOCKET AND CUMBERLAND, RHODE ISLAND

Site Location Map Figure 1-1































110'± RIGHT-OF-WAY

## CROSS—SECTION SHOWING TYPICAL ARRANGEMENT OF LINES CANAL STRUCTURE

LOOKING TOWARD RIVERSIDE

Scale

Not to Scale

J16 115KV TRANSMISSION LINE RECONDUCTORING PROJECT RIVERSIDE SUBSTATION TO HIGHLAND PARK SUBSTATION WOONSOCKET AND CUMBERLAND, RHODE ISLAND

ROW Cross Section (Canal Structures-Hamlet Avenue to Riverside Substation) Figure 3-2

Source:





125' RIGHT-OF-WAY

CROSS-SECTION SHOWING ARRANGEMENT OF LINES

BETWEEN CUMBERLAND HILL ROAD AND HAMLET AVENUE

FACING WEST

Scale

Not to Scale

J16 115KV TRANSMISSION LINE RECONDUCTORING PROJECT RIVERSIDE SUBSTATION TO HIGHLAND PARK SUBSTATION WOONSOCKET AND CUMBERLAND, RHODE ISLAND

ROW Cross Section (Cumberland Hill Road to Hamlet Avenue) Figure 3-3

Source:





125' RIGHT-OF-WAY

CROSS-SECTION SHOWING ARRAN