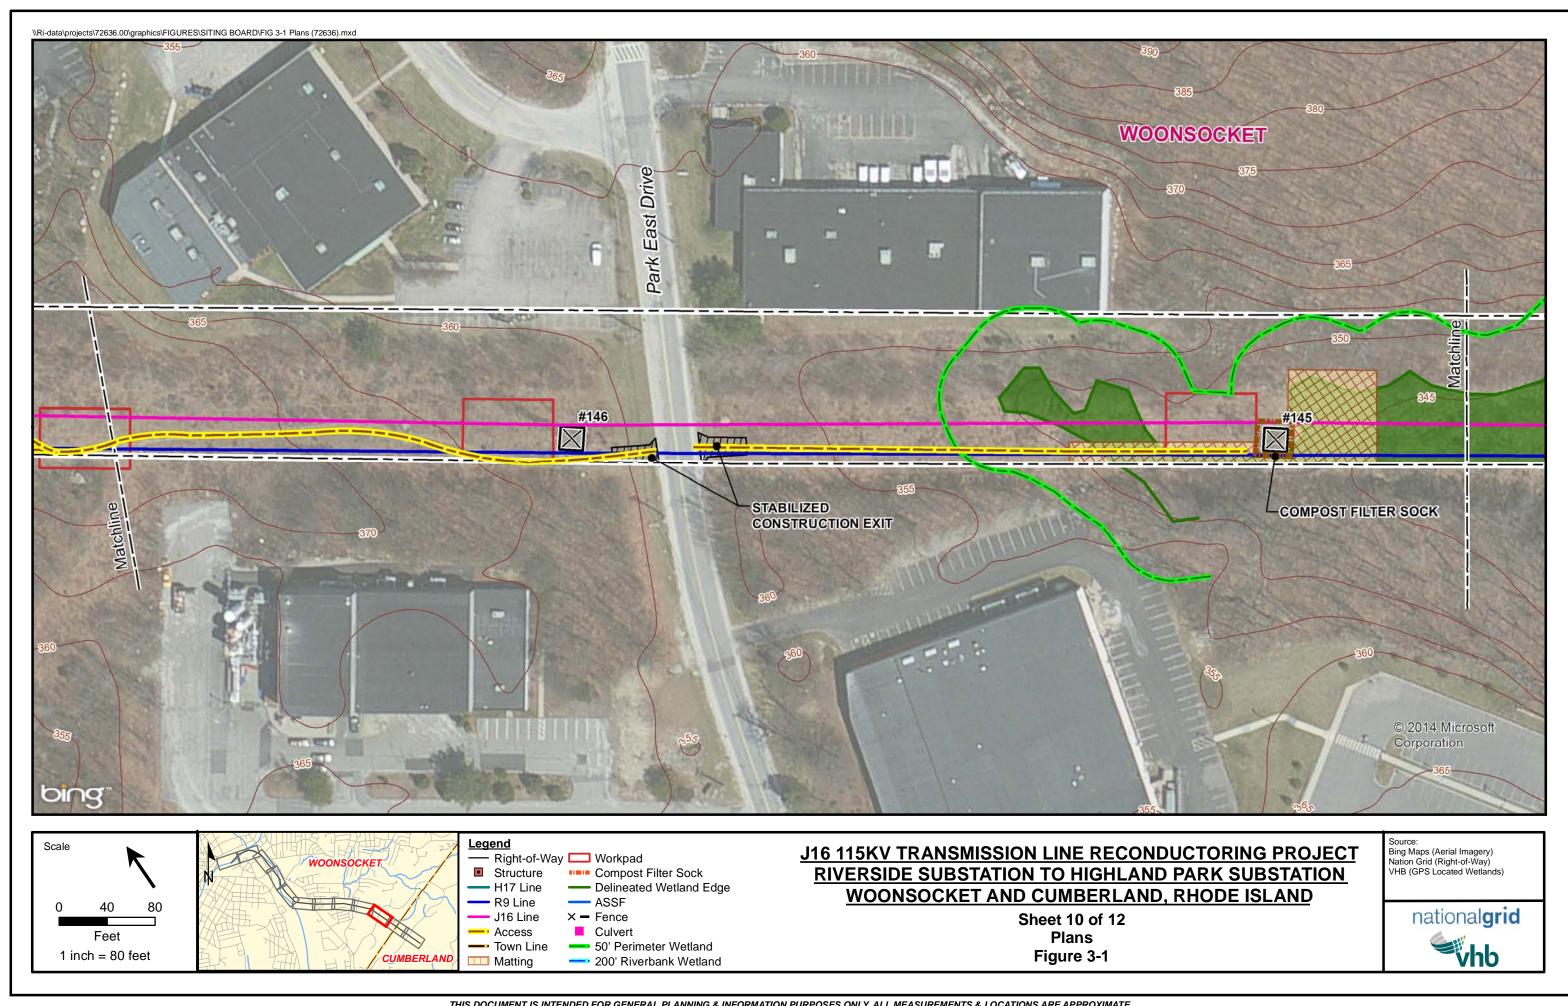

## J16 115kV Transmission Line Reconductoring Project

Woonsocket and Cumberland, Rhode Island