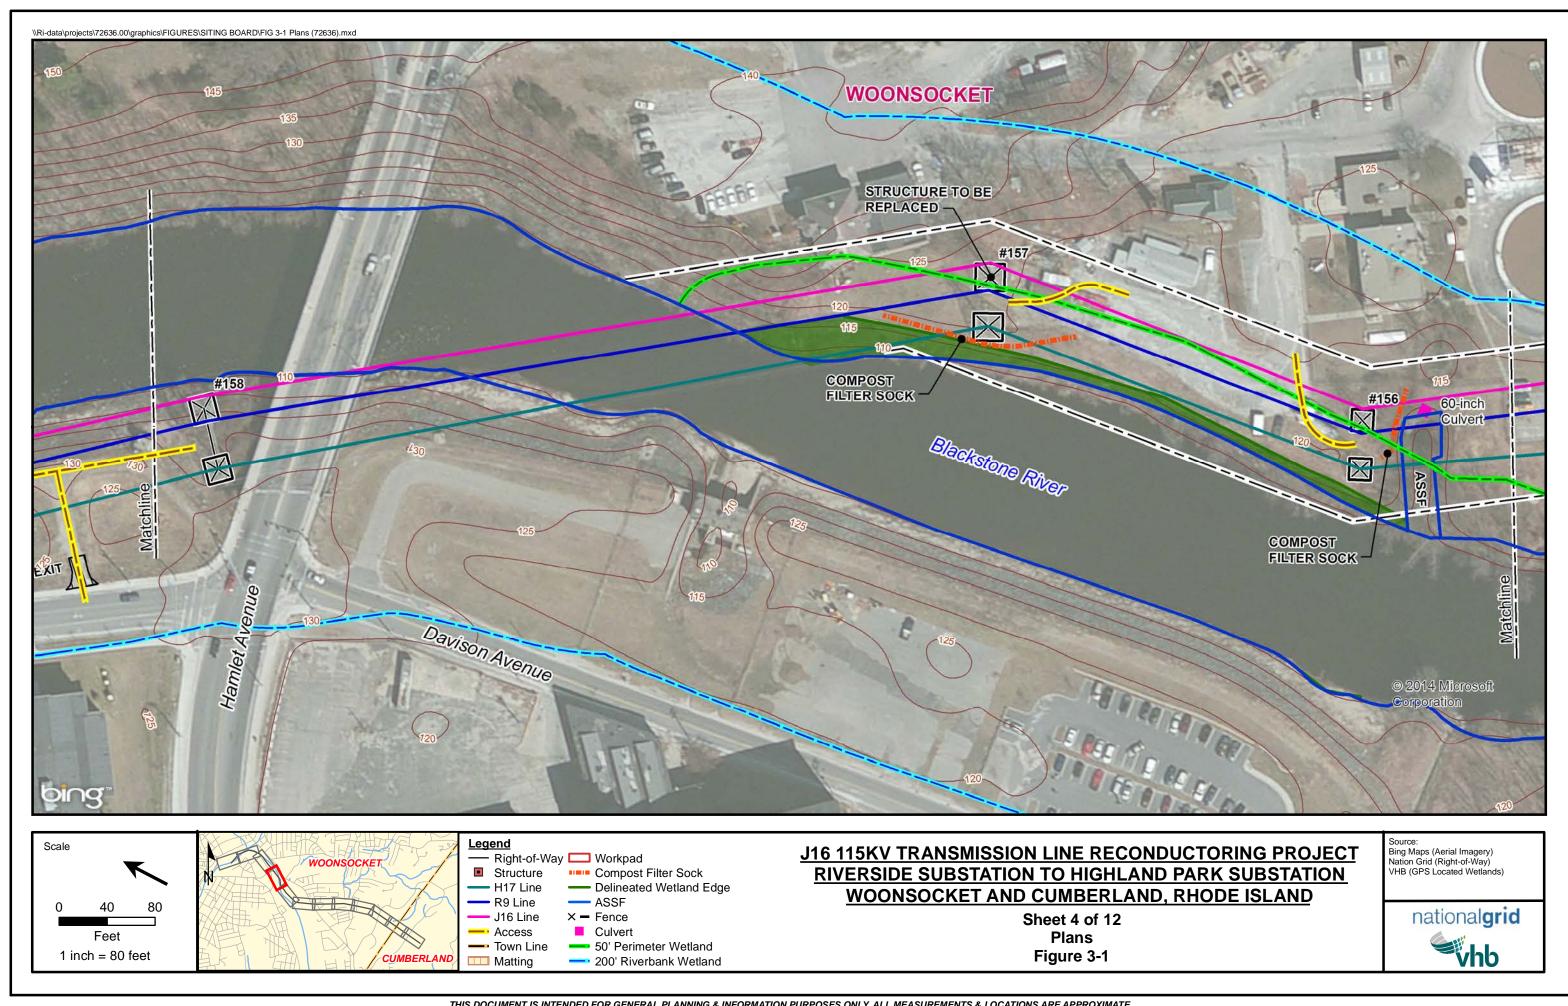

## J16 115kV Transmission Line Reconductoring Project

Woonsocket and Cumberland, Rhode Island

## PREPARED FOR

The Narragansett Electric Company 280 Melrose Street Providence, RI 02907

PREPARED BY



1 Cedar Street, Suite 400 Providence, RI 02093 401.272.8100

JUNE 2015





J16 115KV TRANSMISSION LINE RECONDUCTORING PROJECT RIVERSIDE SUBSTATION TO HIGHLAND PARK SUBSTATION WOONSOCKET AND CUMBERLAND, RHODE ISLAND

Site Location Map Figure 1-1































110'± RIGHT-OF-WAY

## CROSS—SECTION SHOWING TYPICAL ARRANGEMENT OF LINES CANAL STRUCTURE

LOOKING TOWARD RIVERSIDE

Scale

Not to Scale

J16 115KV TRANSMISSION LINE RECONDUCTORING PROJECT RIVERSIDE SUBSTATION TO HIGHLAND PARK SUBSTATION WOONSOCKET AND CUMBERLAND, RHODE ISLAND

ROW Cross Section (Canal Structures-Hamlet Avenue to Riverside Substation) Figure 3-2

Source:





125' RIGHT-OF-WAY

CROSS-SECTION SHOWING ARRANGEMENT OF LINES

BETWEEN CUMBERLAND HILL ROAD AND HAMLET AVENUE

FACING WEST

Scale

Not to Scale

J16 115KV TRANSMISSION LINE RECONDUCTORING PROJECT RIVERSIDE SUBSTATION TO HIGHLAND PARK SUBSTATION WOONSOCKET AND CUMBERLAND, RHODE ISLAND

ROW Cross Section (Cumberland Hill Road to Hamlet Avenue) Figure 3-3

Source:





125' RIGHT-OF-WAY

CROSS-SECTION