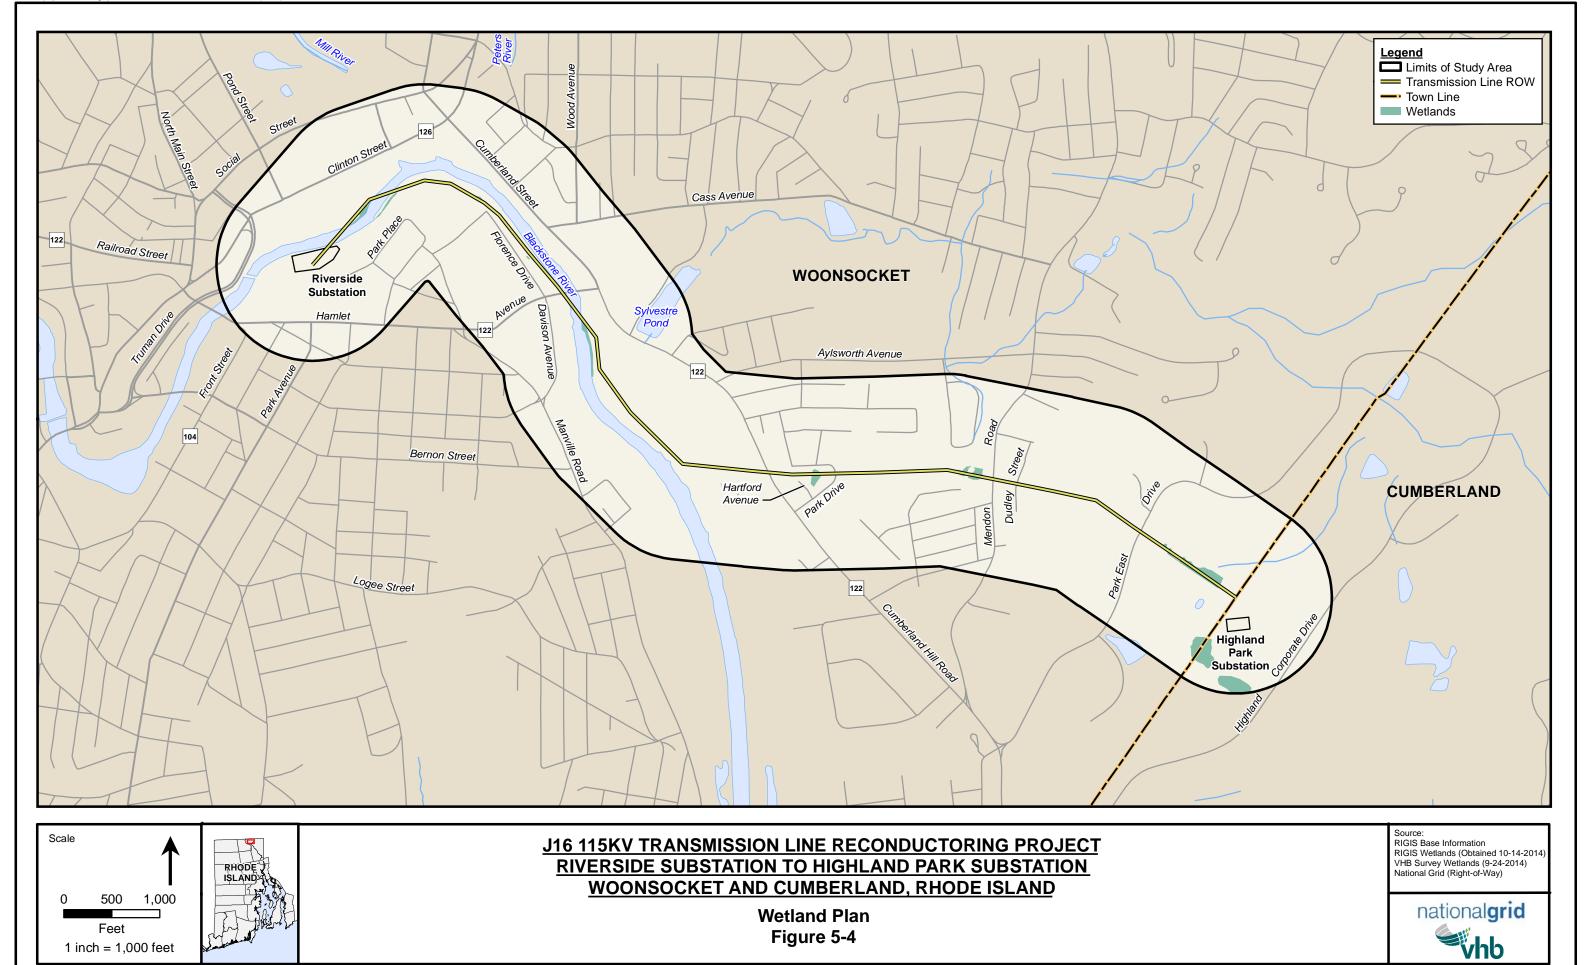

## J16 115kV Transmission Line Reconductoring Project

Woonsocket and Cumberland, Rhode Island