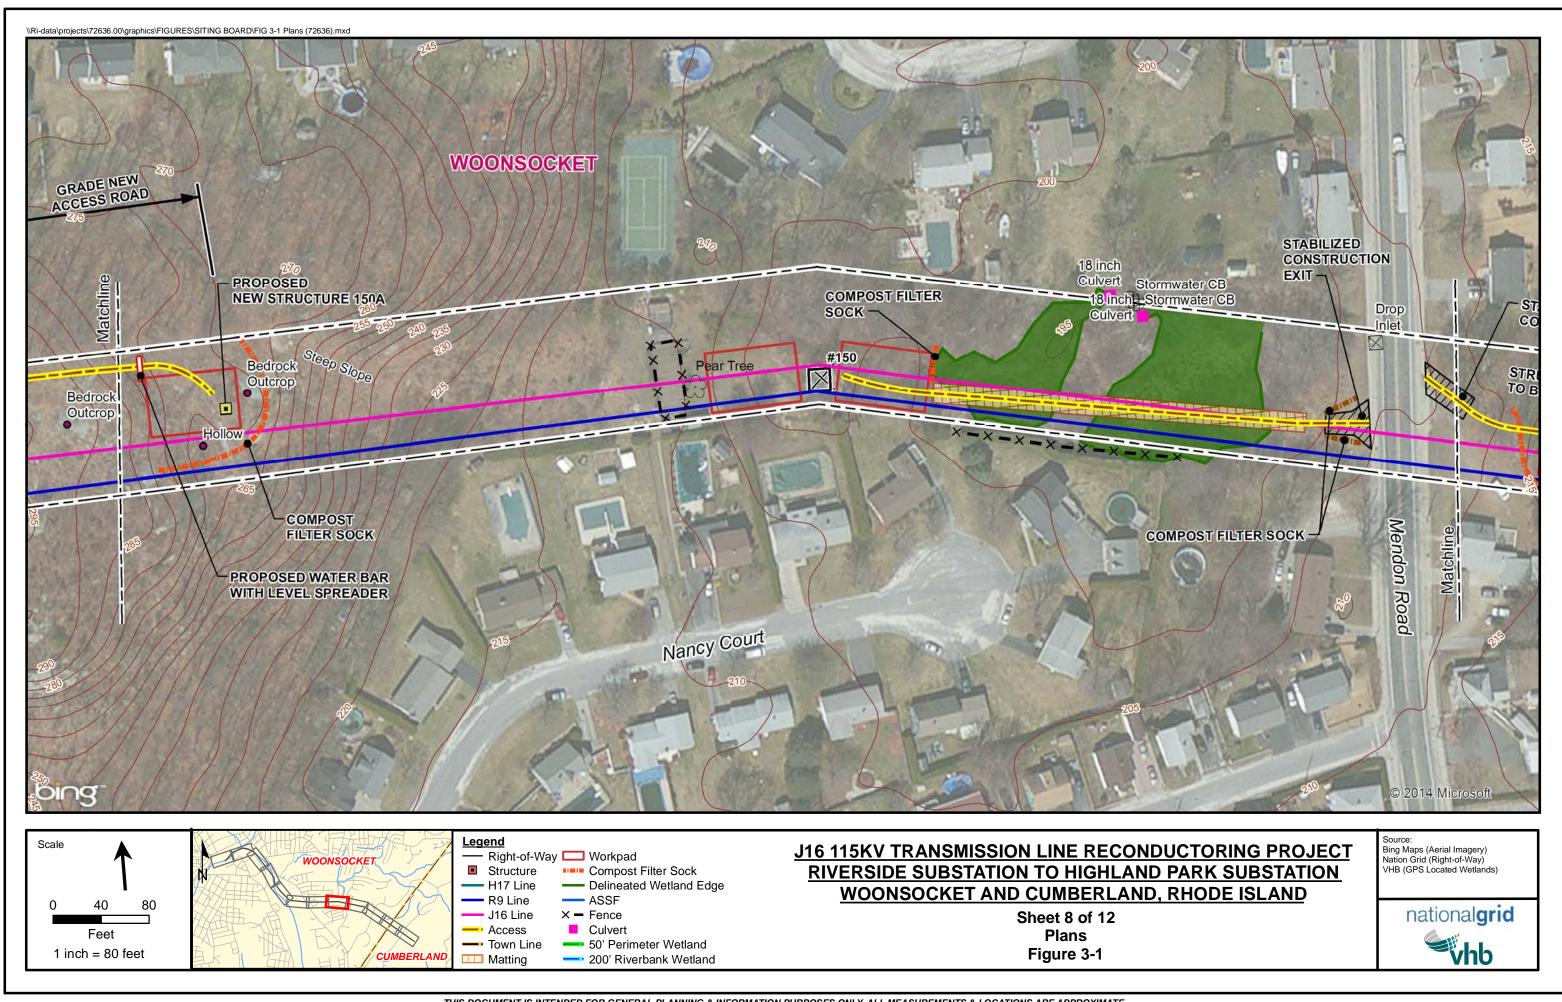

## J16 115kV Transmission Line Reconductoring Project

Woonsocket and Cumberland, Rhode Island