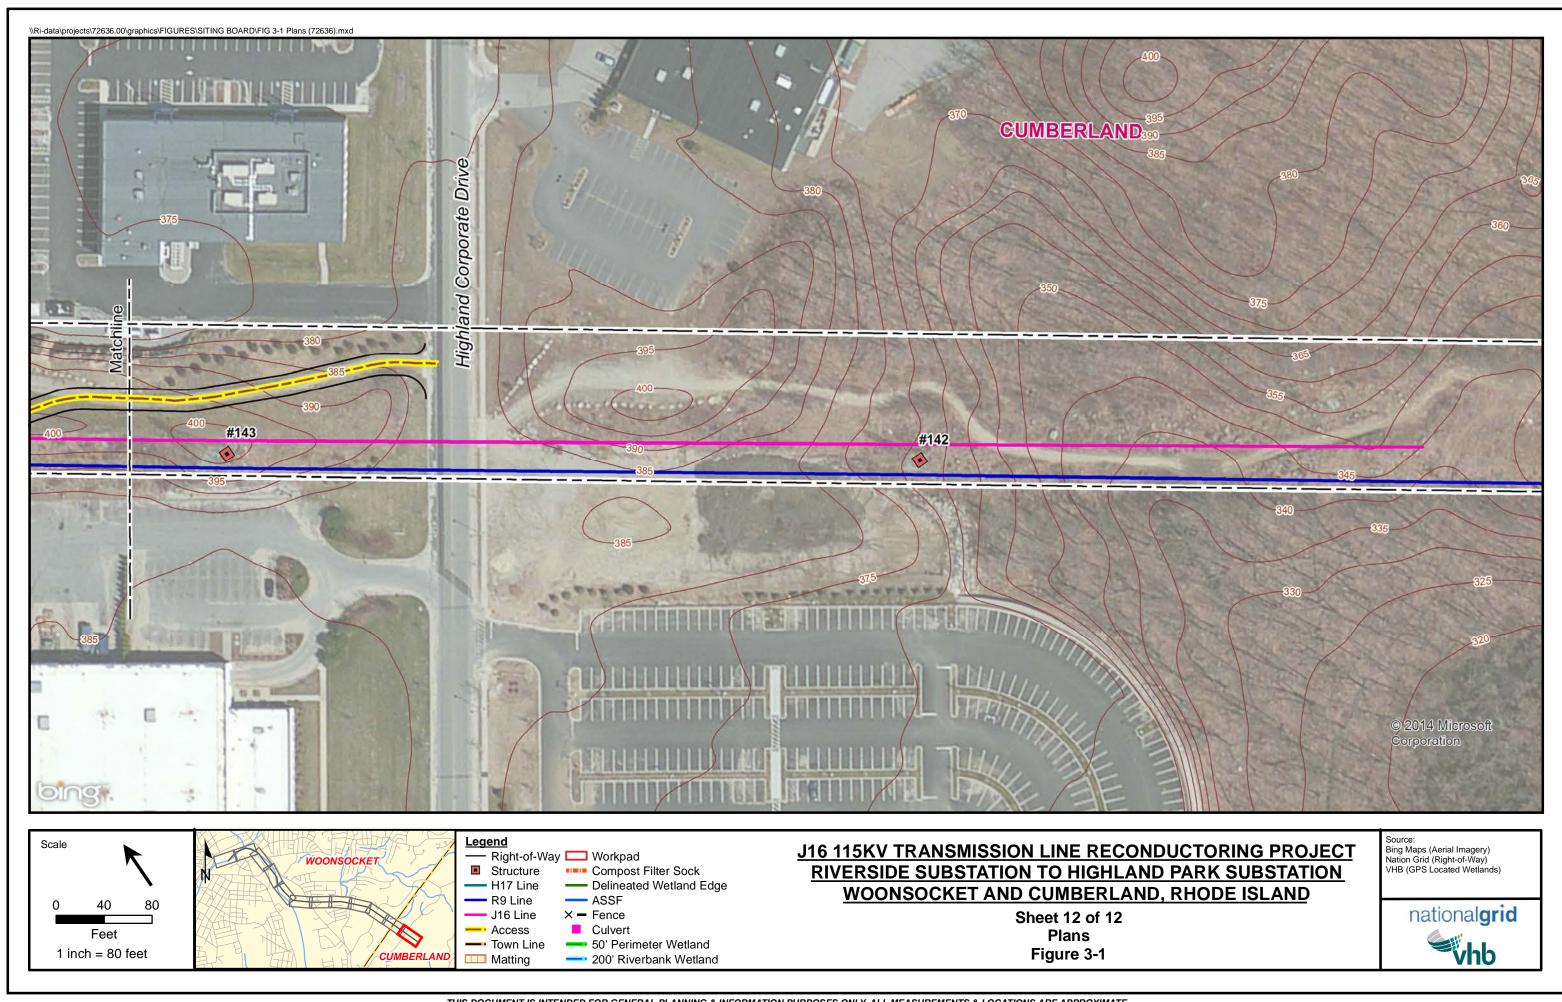

## J16 115kV Transmission Line Reconductoring Project

Woonsocket and Cumberland, Rhode Island

## PREPARED FOR

The Narragansett Electric Company 280 Melrose Street Providence, RI 02907

PREPARED BY



1 Cedar Street, Suite 400 Providence, RI 02093 401.272.8100

JUNE 2015





J16 115KV TRANSMISSION LINE RECONDUCTORING PROJECT RIVERSIDE SUBSTATION TO HIGHLAND PARK SUBSTATION WOONSOCKET AND CUMBERLAND, RHODE ISLAND

Site Location Map Figure 1-1































110'± RIGHT-OF-WAY

## CROSS—SECTION SHOWING TYPICAL ARRANGEMENT OF LINES CANAL STRUCTURE

LOOKING TOWARD RIVERSIDE

Scale

Not to Scale

J16 115KV TRANSMISSION LINE RECONDUCTORING PROJECT RIVERSIDE SUBSTATION TO HIGHLAND PARK SUBSTATION WOONSOCKET AND CUMBERLAND, RHODE ISLAND

ROW Cross Section (Canal Structures-Hamlet Avenue to Riverside Substation) Figure 3-2

Source:





125' RIGHT-OF-WAY

CROSS-SECTION SHOWING ARRANGEMENT OF LINES

BETWEEN CUMBERLAND HILL ROAD AND HAMLET AVENUE

FACING WEST

Scale

Not to Scale

J16 115KV TRANSMISSION LINE RECONDUCTORING PROJECT RIVERSIDE SUBSTATION TO HIGHLAND PARK SUBSTATION WOONSOCKET AND CUMBERLAND, RHODE ISLAND

ROW Cross Section (Cumberland Hill Road to Hamlet Avenue) Figure 3-3

Source:





125' RIGHT-OF-WAY

CROSS-SECTION SHOWING ARRANGE