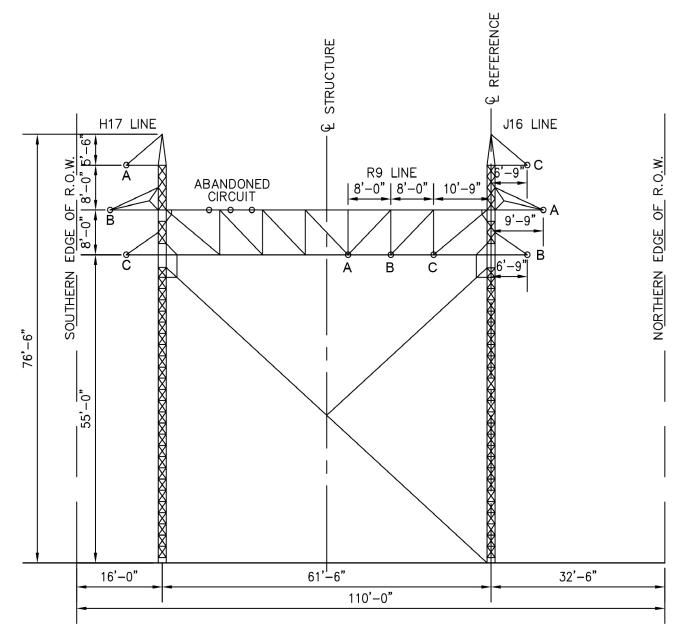

## CROSS—SECTION SHOWING TYPICAL ARRANGEMENT OF LINES CANAL STRUCTURE

LOOKING TOWARD RIVERSIDE

Scale

Not to Scale

J16 115KV TRANSMISSION LINE RECONDUCTORING PROJECT RIVERSIDE SUBSTATION TO HIGHLAND PARK SUBSTATION WOONSOCKET AND CUMBERLAND, RHODE ISLAND

ROW Cross Section (Canal Structures-Hamlet Avenue to Riverside Substation) Figure 3-2

Source:

125' RIGHT-OF-WAY

CROSS-SECTION SHOWING ARRANGEMENT OF LINES

BETWEEN CUMBERLAND HILL ROAD AND HAMLET AVENUE

FACING WEST