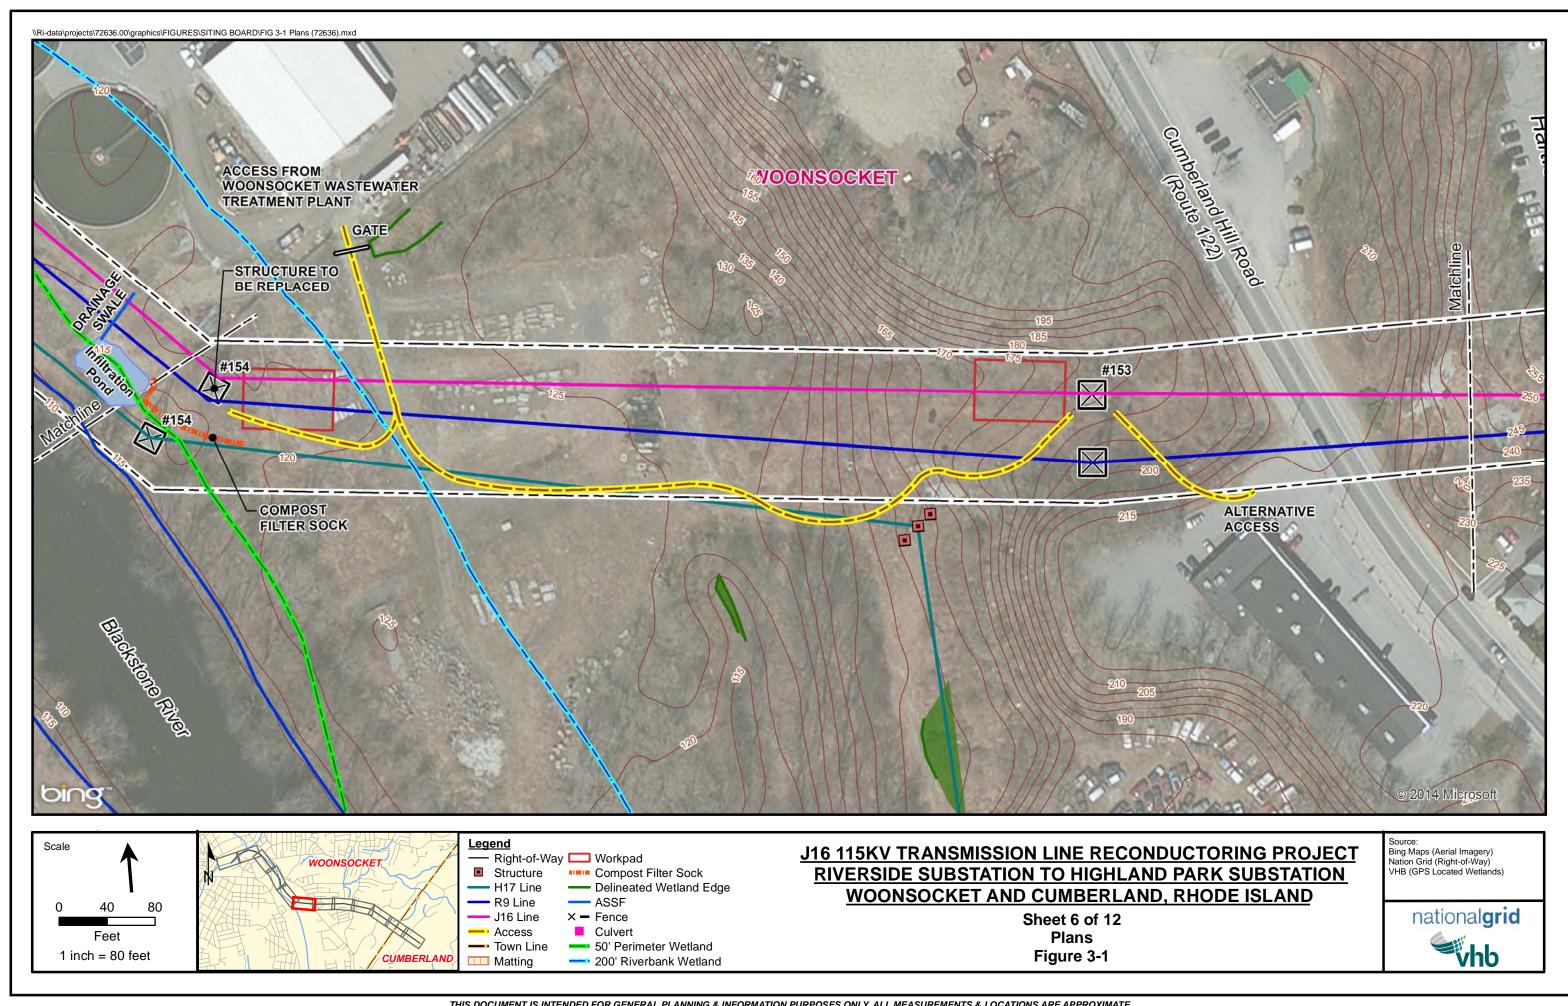

## J16 115kV Transmission Line Reconductoring Project

Woonsocket and Cumberland, Rhode Island

## PREPARED FOR

The Narragansett Electric Company 280 Melrose Street Providence, RI 02907

PREPARED BY



1 Cedar Street, Suite 400 Providence, RI 02093 401.272.8100

JUNE 2015





J16 115KV TRANSMISSION LINE RECONDUCTORING PROJECT RIVERSIDE SUBSTATION TO HIGHLAND PARK SUBSTATION WOONSOCKET AND CUMBERLAND, RHODE ISLAND

Site Location Map Figure 1-1































110'± RIGHT-OF-WAY

## CROSS—SECTION SHOWING TYPICAL ARRANGEMENT OF LINES CANAL STRUCTURE

LOOKING TOWARD RIVERSIDE

Scale

Not to Scale

J16 115KV TRANSMISSION LINE RECONDUCTORING PROJECT RIVERSIDE SUBSTATION TO HIGHLAND PARK SUBSTATION WOONSOCKET AND CUMBERLAND, RHODE ISLAND

ROW Cross Section (Canal Structures-Hamlet Avenue to Riverside Substation) Figure 3-2

Source:





125' RIGHT-OF-WAY

CROSS-SECTION SHOWING ARRANGEMENT OF LINES

BETWEEN CUMBERLAND HILL ROAD AND HAMLET AVENUE

FACING WEST

Scale

Not to Scale

J16 115KV TRANSMISSION LINE RECONDUCTORING PROJECT RIVERSIDE SUBSTATION TO HIGHLAND PARK SUBSTATION WOONSOCKET AND CUMBERLAND, RHODE ISLAND

ROW Cross Section (Cumberland Hill Road to Hamlet Avenue) Figure 3-3

Source:





125' RIGHT-OF-WAY

CROSS-SECTION SHO