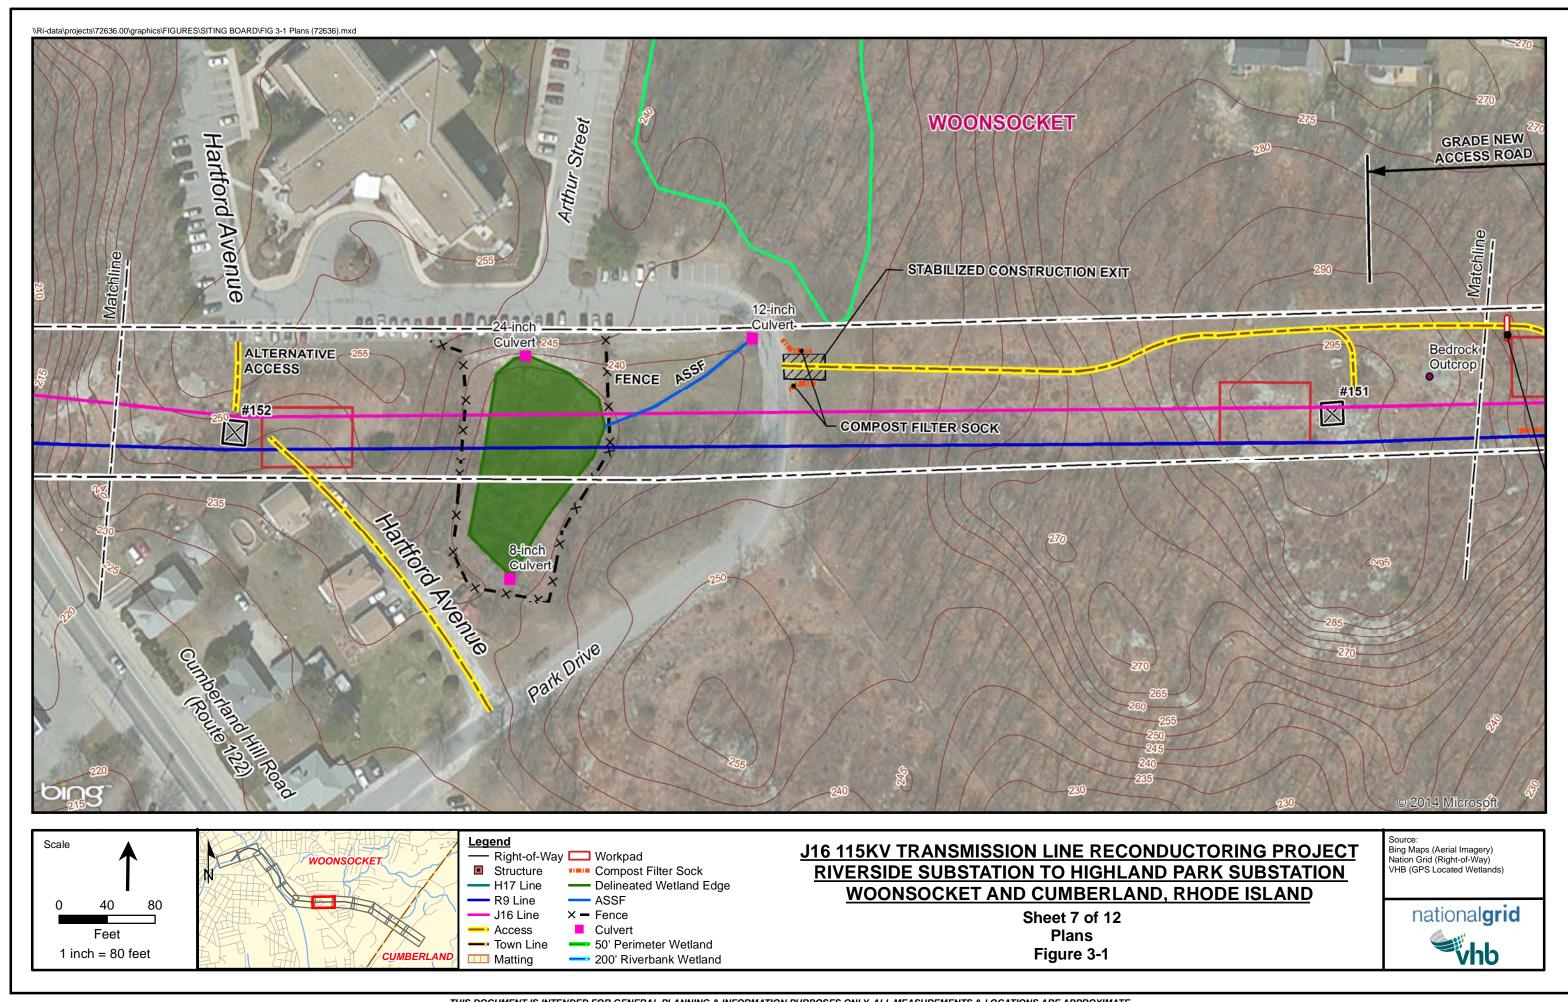

## J16 115kV Transmission Line Reconductoring Project

Woonsocket and Cumberland, Rhode Island