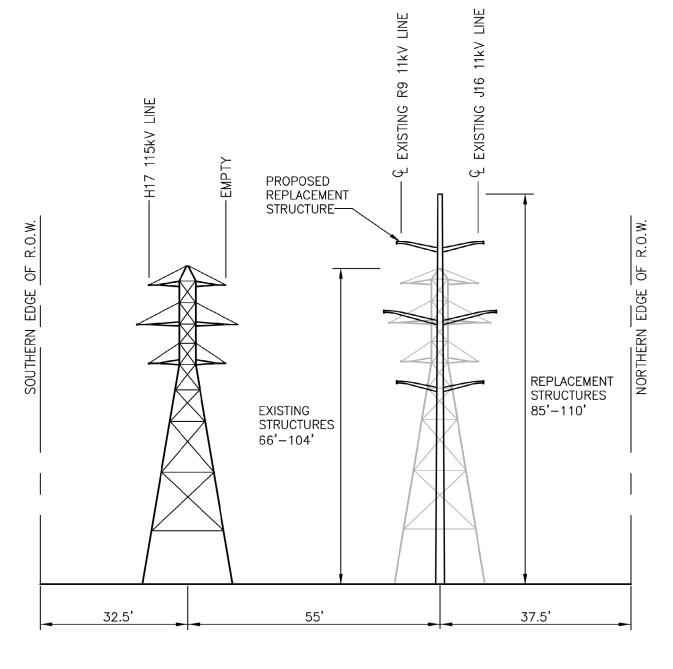

Source:

125' RIGHT-OF-WAY

CROSS-SECTION SHOWING ARRANGEMENT OF LINES

AT NEW STRUCTURE 150A

BETWEEN MENDON ROAD AND CUMBERLAND HILL ROAD

Scale

Not to Scale

J16 115KV TRANSMISSION LINE RECONDUCTORING PROJECT RIVERSIDE SUBSTATION TO HIGHLAND PARK SUBSTATION WOONSOCKET AND CUMBERLAND, RHODE ISLAND

ROW Cross Section (Mendon Road to Cumberland Hill Road)
Figure 3-4

Source:

national**grid** 