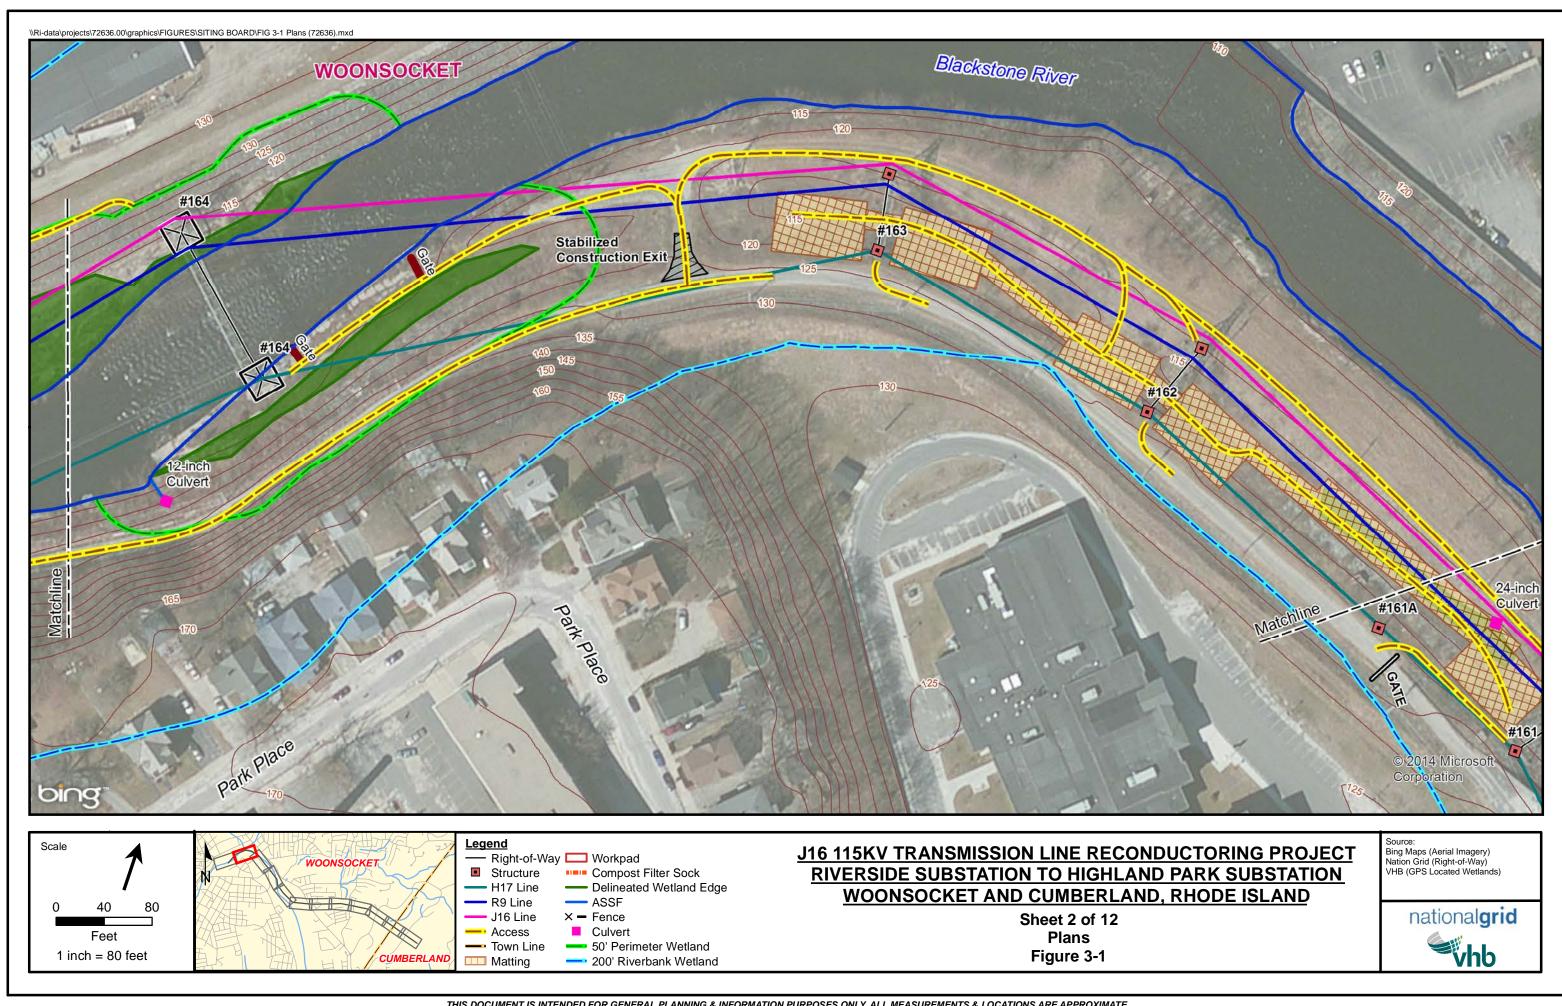

## J16 115kV Transmission Line Reconductoring Project

Woonsocket and Cumberland, Rhode Island

## PREPARED FOR

The Narragansett Electric Company 280 Melrose Street Providence, RI 02907

PREPARED BY

1 Cedar Street, Suite 400 Providence, RI 02093 401.272.8100

JUNE 2015

J16 115KV TRANSMISSION LINE RECONDUCTORING PROJECT RIVERSIDE SUBSTATION TO HIGHLAND PARK SUBSTATION WOONSOCKET AND CUMBERLAND, RHODE ISLAND