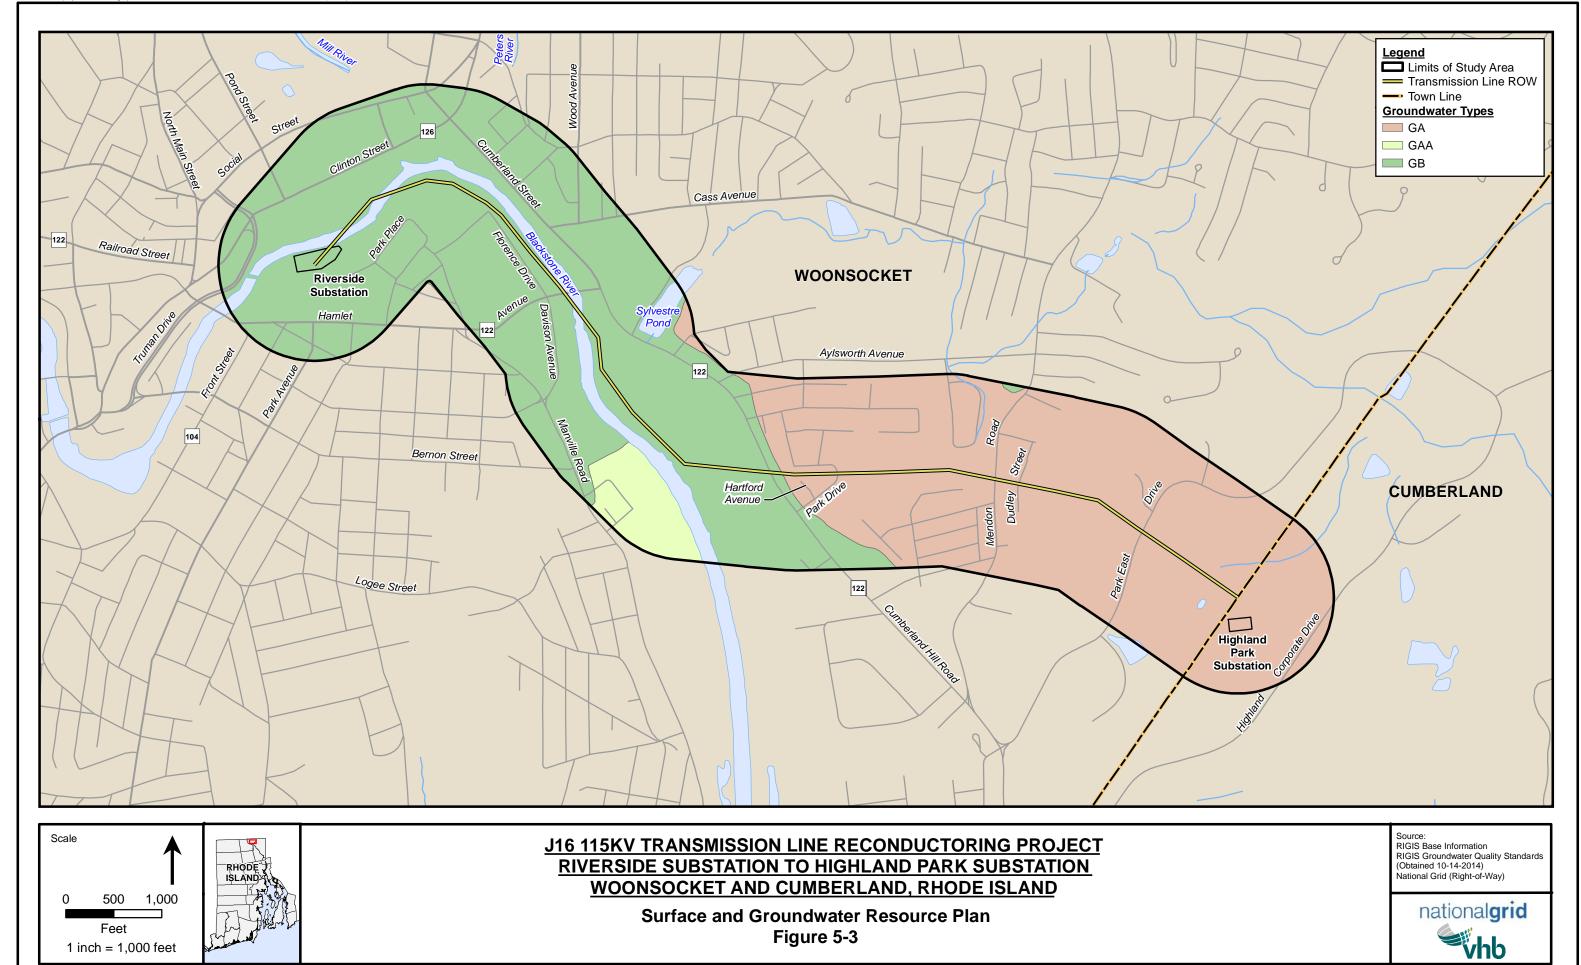

## J16 115kV Transmission Line Reconductoring Project

Woonsocket and Cumberland, Rhode Island

## PREPARED FOR

The Narragansett Electric Company 280 Melrose Street Providence, RI 02907

PREPARED BY

1 Cedar Street, Suite 400 Providence, RI 02093 401.272.8100

JUNE 2015

J16 115KV TRANSMISSION LINE RECONDUCTORING PROJECT RIVERSIDE SUBSTATION TO HIGHLAND PARK SUBSTATION WOONSOCKET AND CUMBERLAND, RHODE ISLAND