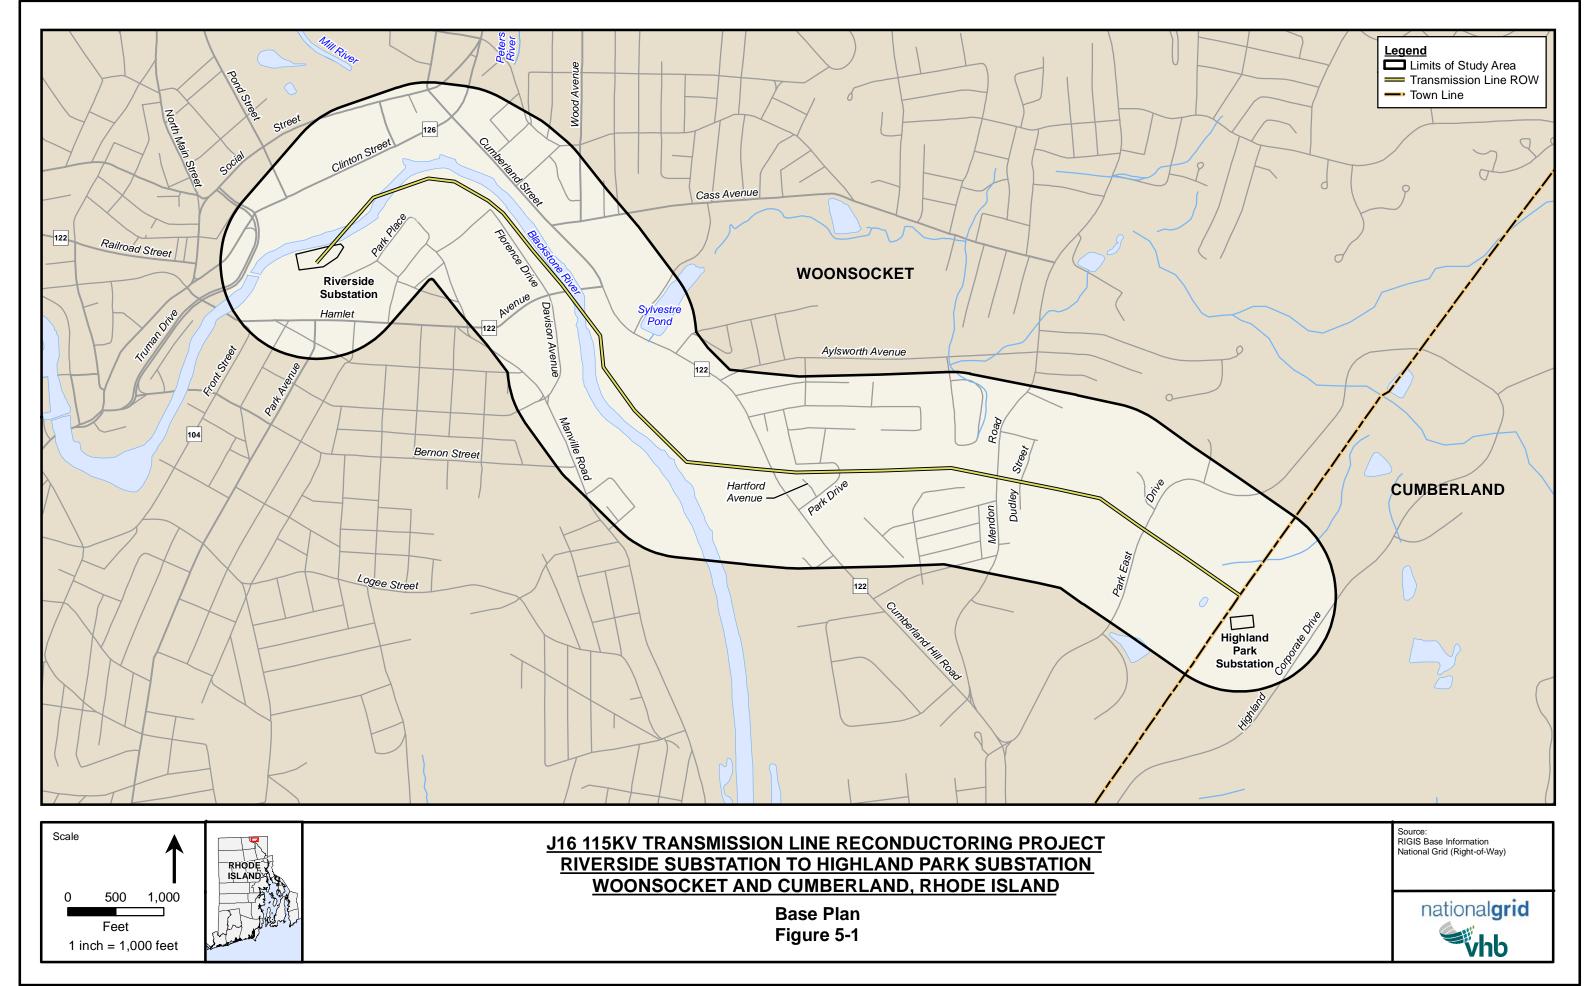

## J16 115kV Transmission Line Reconductoring Project

Woonsocket and Cumberland, Rhode Island

## PREPARED FOR

The Narragansett Electric Company 280 Melrose Street Providence, RI 02907

PREPARED BY

1 Cedar Street, Suite 400 Providence, RI 02093 401.272.8100

JUNE 2015

J16 115KV TRANSMISSION LINE RECONDUCTORING PROJECT RIVERSIDE SUBSTATION TO HIGHLAND PARK SUBSTATION WOONSOCKET AND CUMBERLAND, RHODE ISLAND