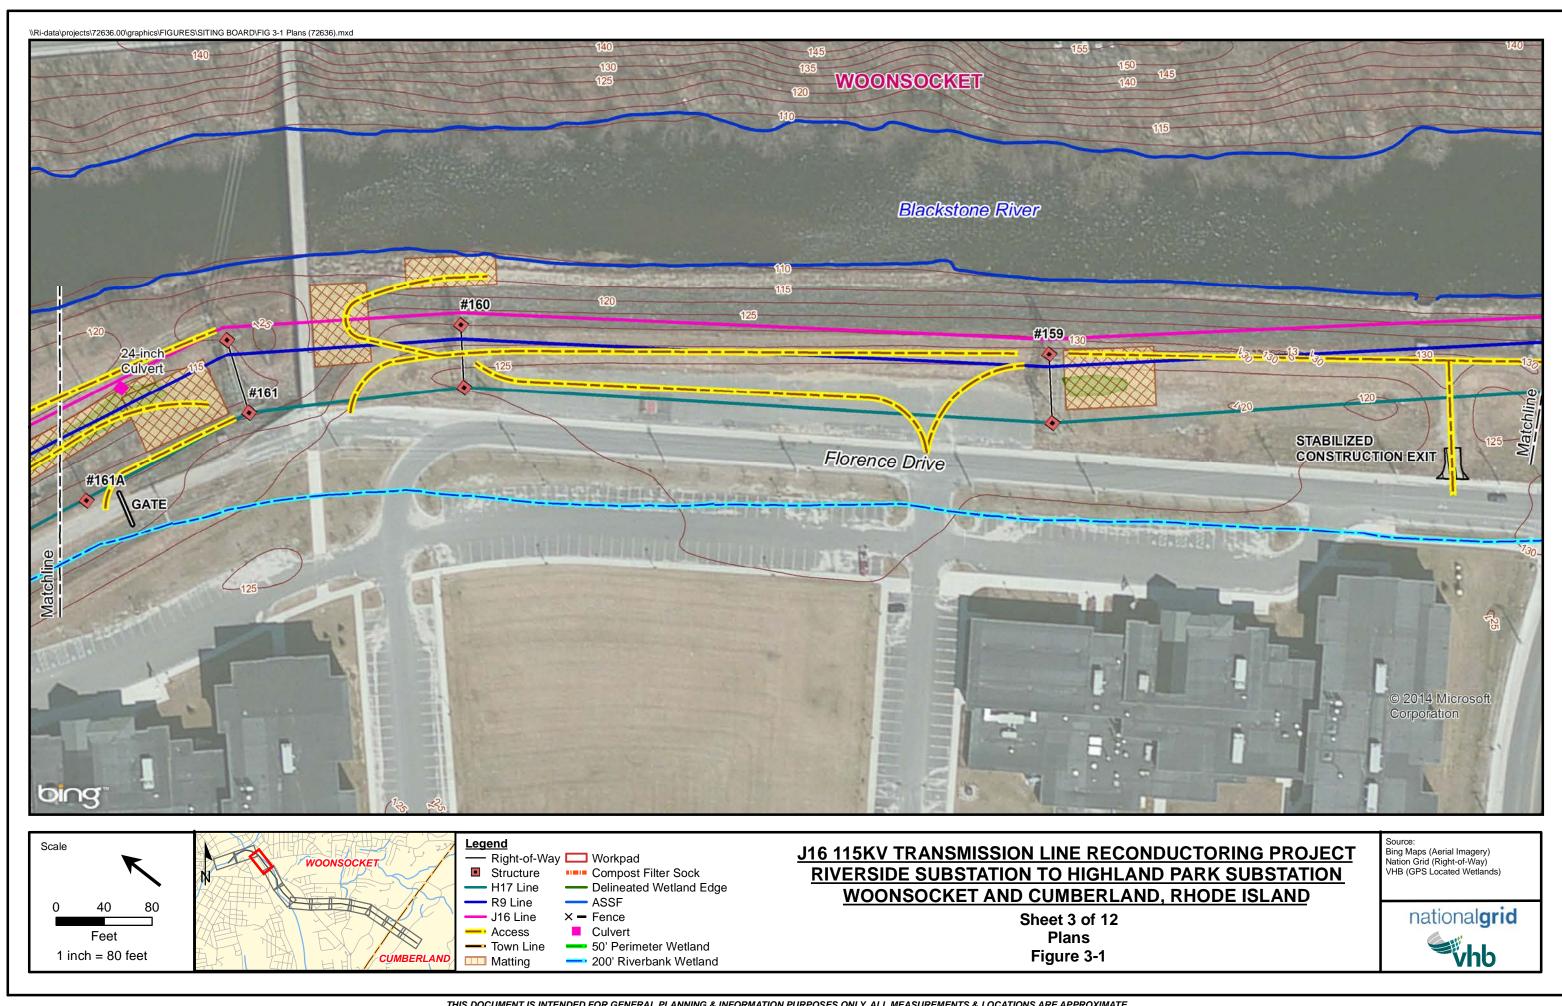

## J16 115kV Transmission Line Reconductoring Project

Woonsocket and Cumberland, Rhode Island

## PREPARED FOR

The Narragansett Electric Company 280 Melrose Street Providence, RI 02907

PREPARED BY



1 Cedar Street, Suite 400 Providence, RI 02093 401.272.8100

JUNE 2015





J16 115KV TRANSMISSION LINE RECONDUCTORING PROJECT RIVERSIDE SUBSTATION TO HIGHLAND PARK SUBSTATION WOONSOCKET AND CUMBERLAND, RHODE ISLAND

Site Location Map Figure 1-1































110'± RIGHT-OF-WAY

## CROSS—SECTION SHOWING TYPICAL ARRANGEMENT OF LINES CANAL STRUCTURE

LOOKING TOWARD RIVERSIDE

Scale

Not to Scale

J16 115KV TRANSMISSION LINE RECONDUCTORING PROJECT RIVERSIDE SUBSTATION TO HIGHLAND PARK SUBSTATION WOONSOCKET AND CUMBERLAND, RHODE ISLAND

ROW Cross Section (Canal Structures-Hamlet Avenue to Riverside Substation) Figure 3-2

Source:





125' RIGHT-OF-WAY

CROSS-SECTION SHOWING ARRANGEMENT OF LINES

BETWEEN CUMBERLAND HILL ROAD AND HAMLET AVENUE

FACING WEST

Scale

Not to Scale

J16 115KV TRANSMISSION LINE RECONDUCTORING PROJECT RIVERSIDE SUBSTATION TO HIGHLAND PARK SUBSTATION WOONSOCKET AND CUMBERLAND, RHODE ISLAND

ROW Cross Section (Cumberland Hill Road to Hamlet Avenue) Figure 3-3

Source:





125' RIGHT-OF-WAY

CROSS-SECTI