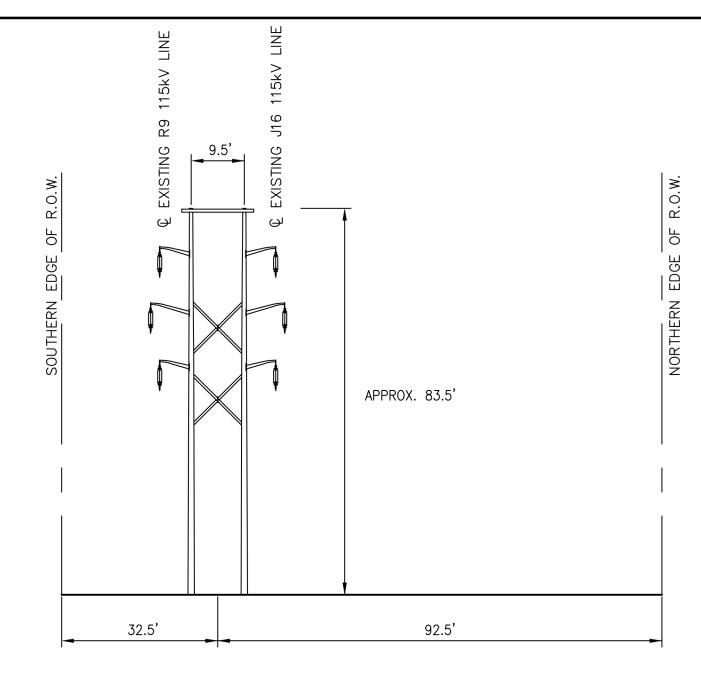

Scale

Not to Scale

J16 115KV TRANSMISSION LINE RECONDUCTORING PROJECT RIVERSIDE SUBSTATION TO HIGHLAND PARK SUBSTATION WOONSOCKET AND CUMBERLAND, RHODE ISLAND

ROW Cross Section (Cumberland Hill Road to Hamlet Avenue) Figure 3-3

Source:

125' RIGHT-OF-WAY

CROSS-SECTION SHOWING ARRANGEMENT OF LINES

AT NEW STRUCTURE 150A

BETWEEN MENDON ROAD AND CUMBERLAND HILL ROAD

Scale

Not to Scale

J16 115KV TRANSMISSION LINE RECONDUCTORING PROJECT RIVERSIDE SUBSTATION TO HIGHLAND PARK SUBSTATION WOONSOCKET AND CUMBERLAND, RHODE ISLAND

ROW Cross Section (Mendon Road to Cumberland Hill Road)
Figure 3-4

Source:

national**grid** 