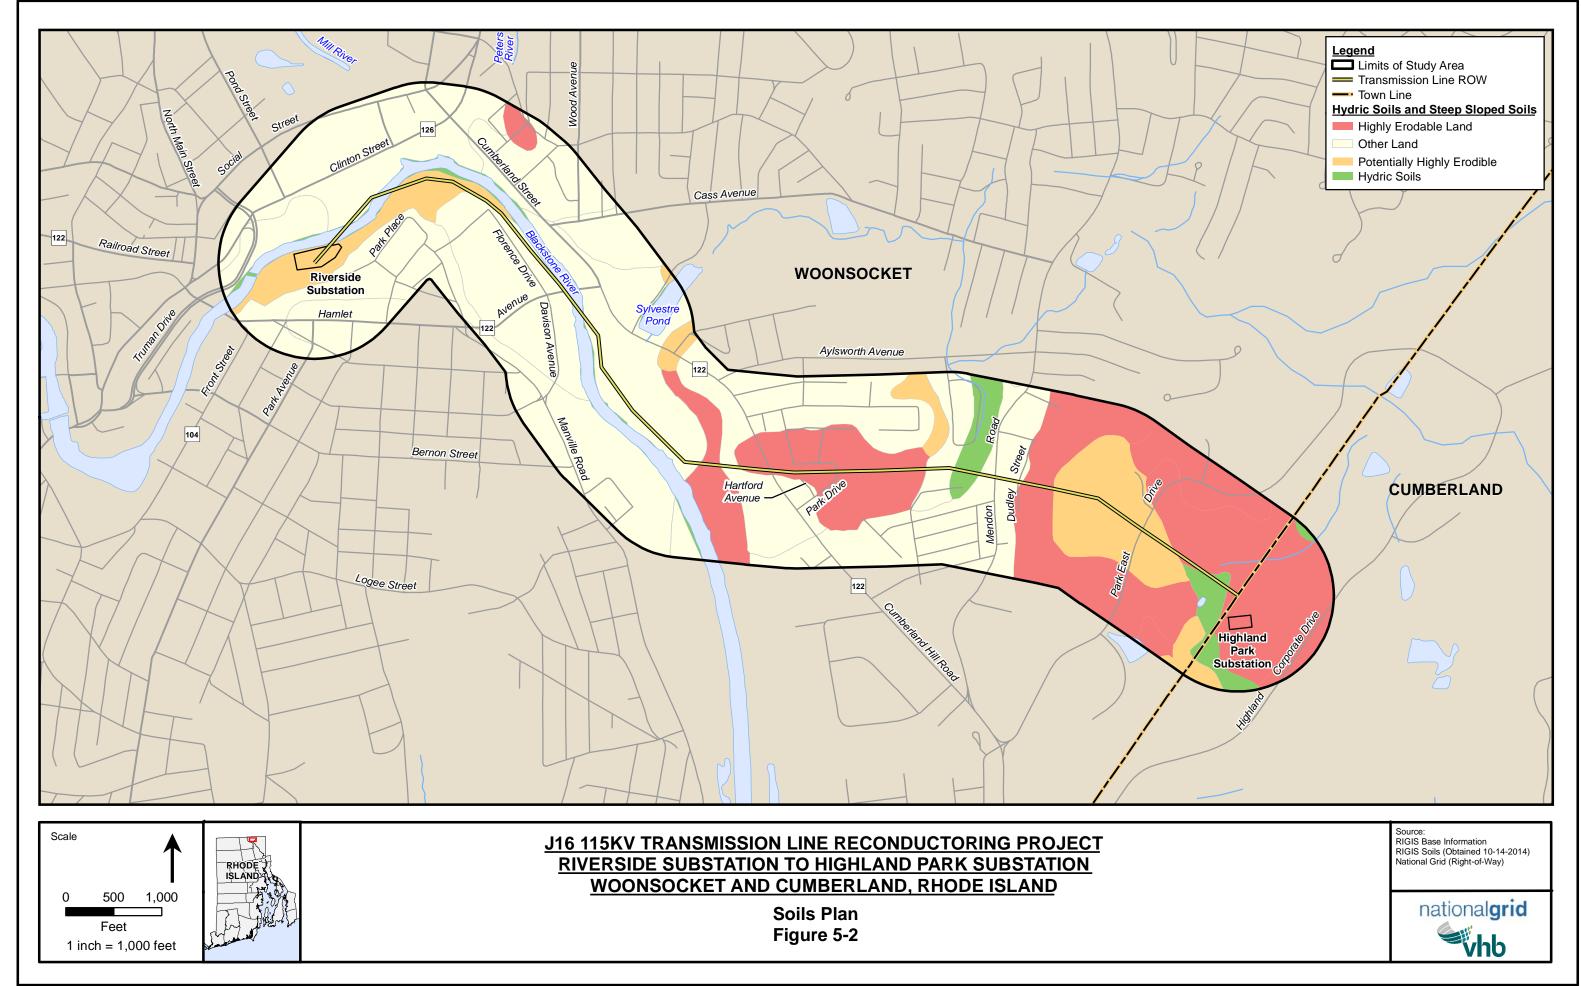

## J16 115kV Transmission Line Reconductoring Project

Woonsocket and Cumberland, Rhode Island

## PREPARED FOR

The Narragansett Electric Company 280 Melrose Street Providence, RI 02907

PREPARED BY

1 Cedar Street, Suite 400 Providence, RI 02093 401.272.8100

JUNE 2015

J16 115KV TRANSMISSION LINE RECONDUCTORING PROJECT RIVERSIDE SUBSTATION TO HIGHLAND PARK SUBSTATION WOONSOCKET AND CUMBERLAND, RHODE ISLAND