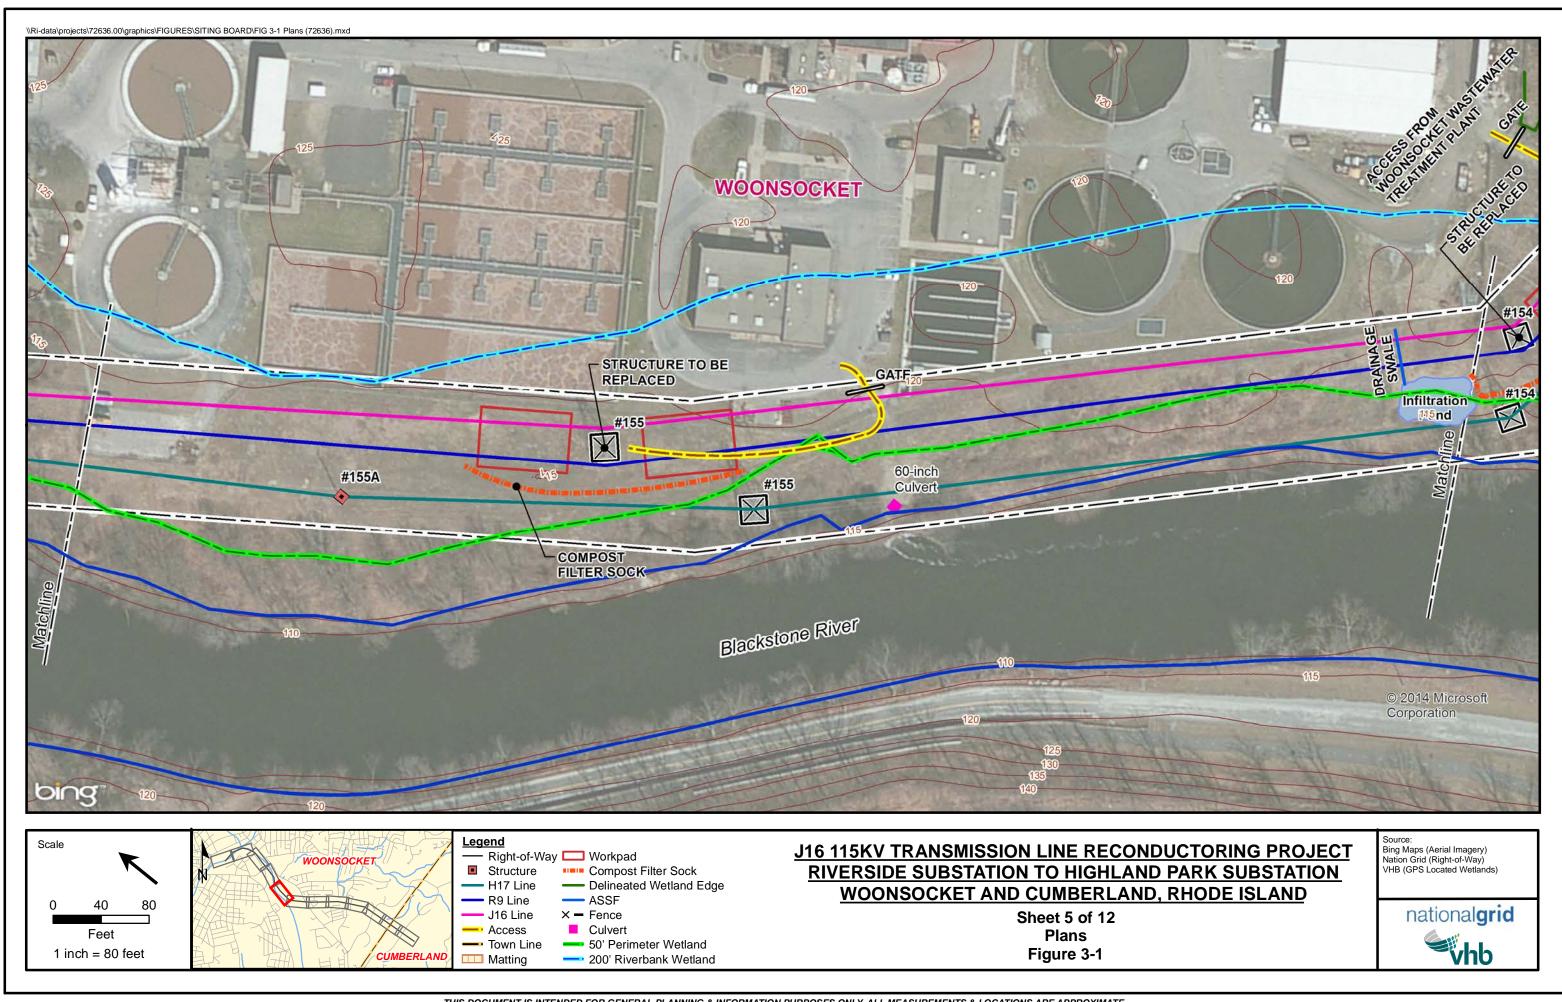

## J16 115kV Transmission Line Reconductoring Project

Woonsocket and Cumberland, Rhode Island

## PREPARED FOR

The Narragansett Electric Company 280 Melrose Street Providence, RI 02907

PREPARED BY



1 Cedar Street, Suite 400 Providence, RI 02093 401.272.8100

JUNE 2015





J16 115KV TRANSMISSION LINE RECONDUCTORING PROJECT RIVERSIDE SUBSTATION TO HIGHLAND PARK SUBSTATION WOONSOCKET AND CUMBERLAND, RHODE ISLAND

Site Location Map Figure 1-1































110'± RIGHT-OF-WAY

## CROSS—SECTION SHOWING TYPICAL ARRANGEMENT OF LINES CANAL STRUCTURE

LOOKING TOWARD RIVERSIDE

Scale

Not to Scale

J16 115KV TRANSMISSION LINE RECONDUCTORING PROJECT RIVERSIDE SUBSTATION TO HIGHLAND PARK SUBSTATION WOONSOCKET AND CUMBERLAND, RHODE ISLAND

ROW Cross Section (Canal Structures-Hamlet Avenue to Riverside Substation) Figure 3-2

Source:





125' RIGHT-OF-WAY

CROSS-SECTION SHOWING ARRANGEMENT OF LINES

BETWEEN CUMBERLAND HILL ROAD AND HAMLET AVENUE

FACING WEST

Scale

Not to Scale

J16 115KV TRANSMISSION LINE RECONDUCTORING PROJECT RIVERSIDE SUBSTATION TO HIGHLAND PARK SUBSTATION WOONSOCKET AND CUMBERLAND, RHODE ISLAND

ROW Cross Section (Cumberland Hill Road to Hamlet Avenue) Figure 3-3

Source:





125' RIGHT-OF-WAY

CROSS-SECTION S