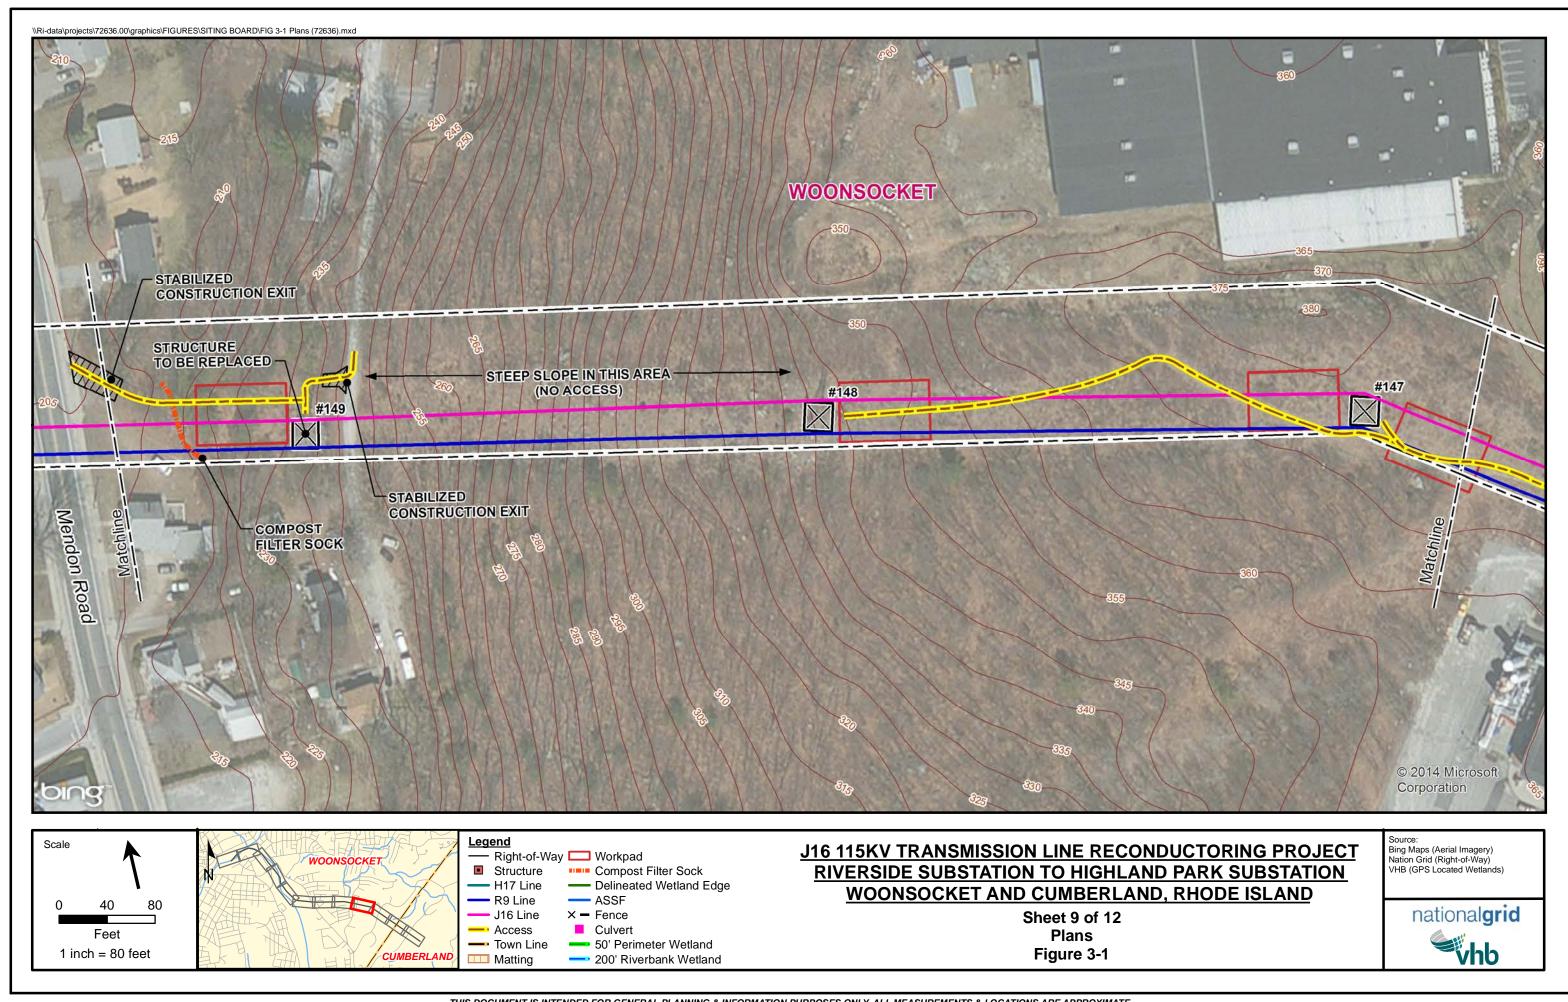

## J16 115kV Transmission Line Reconductoring Project

Woonsocket and Cumberland, Rhode Island