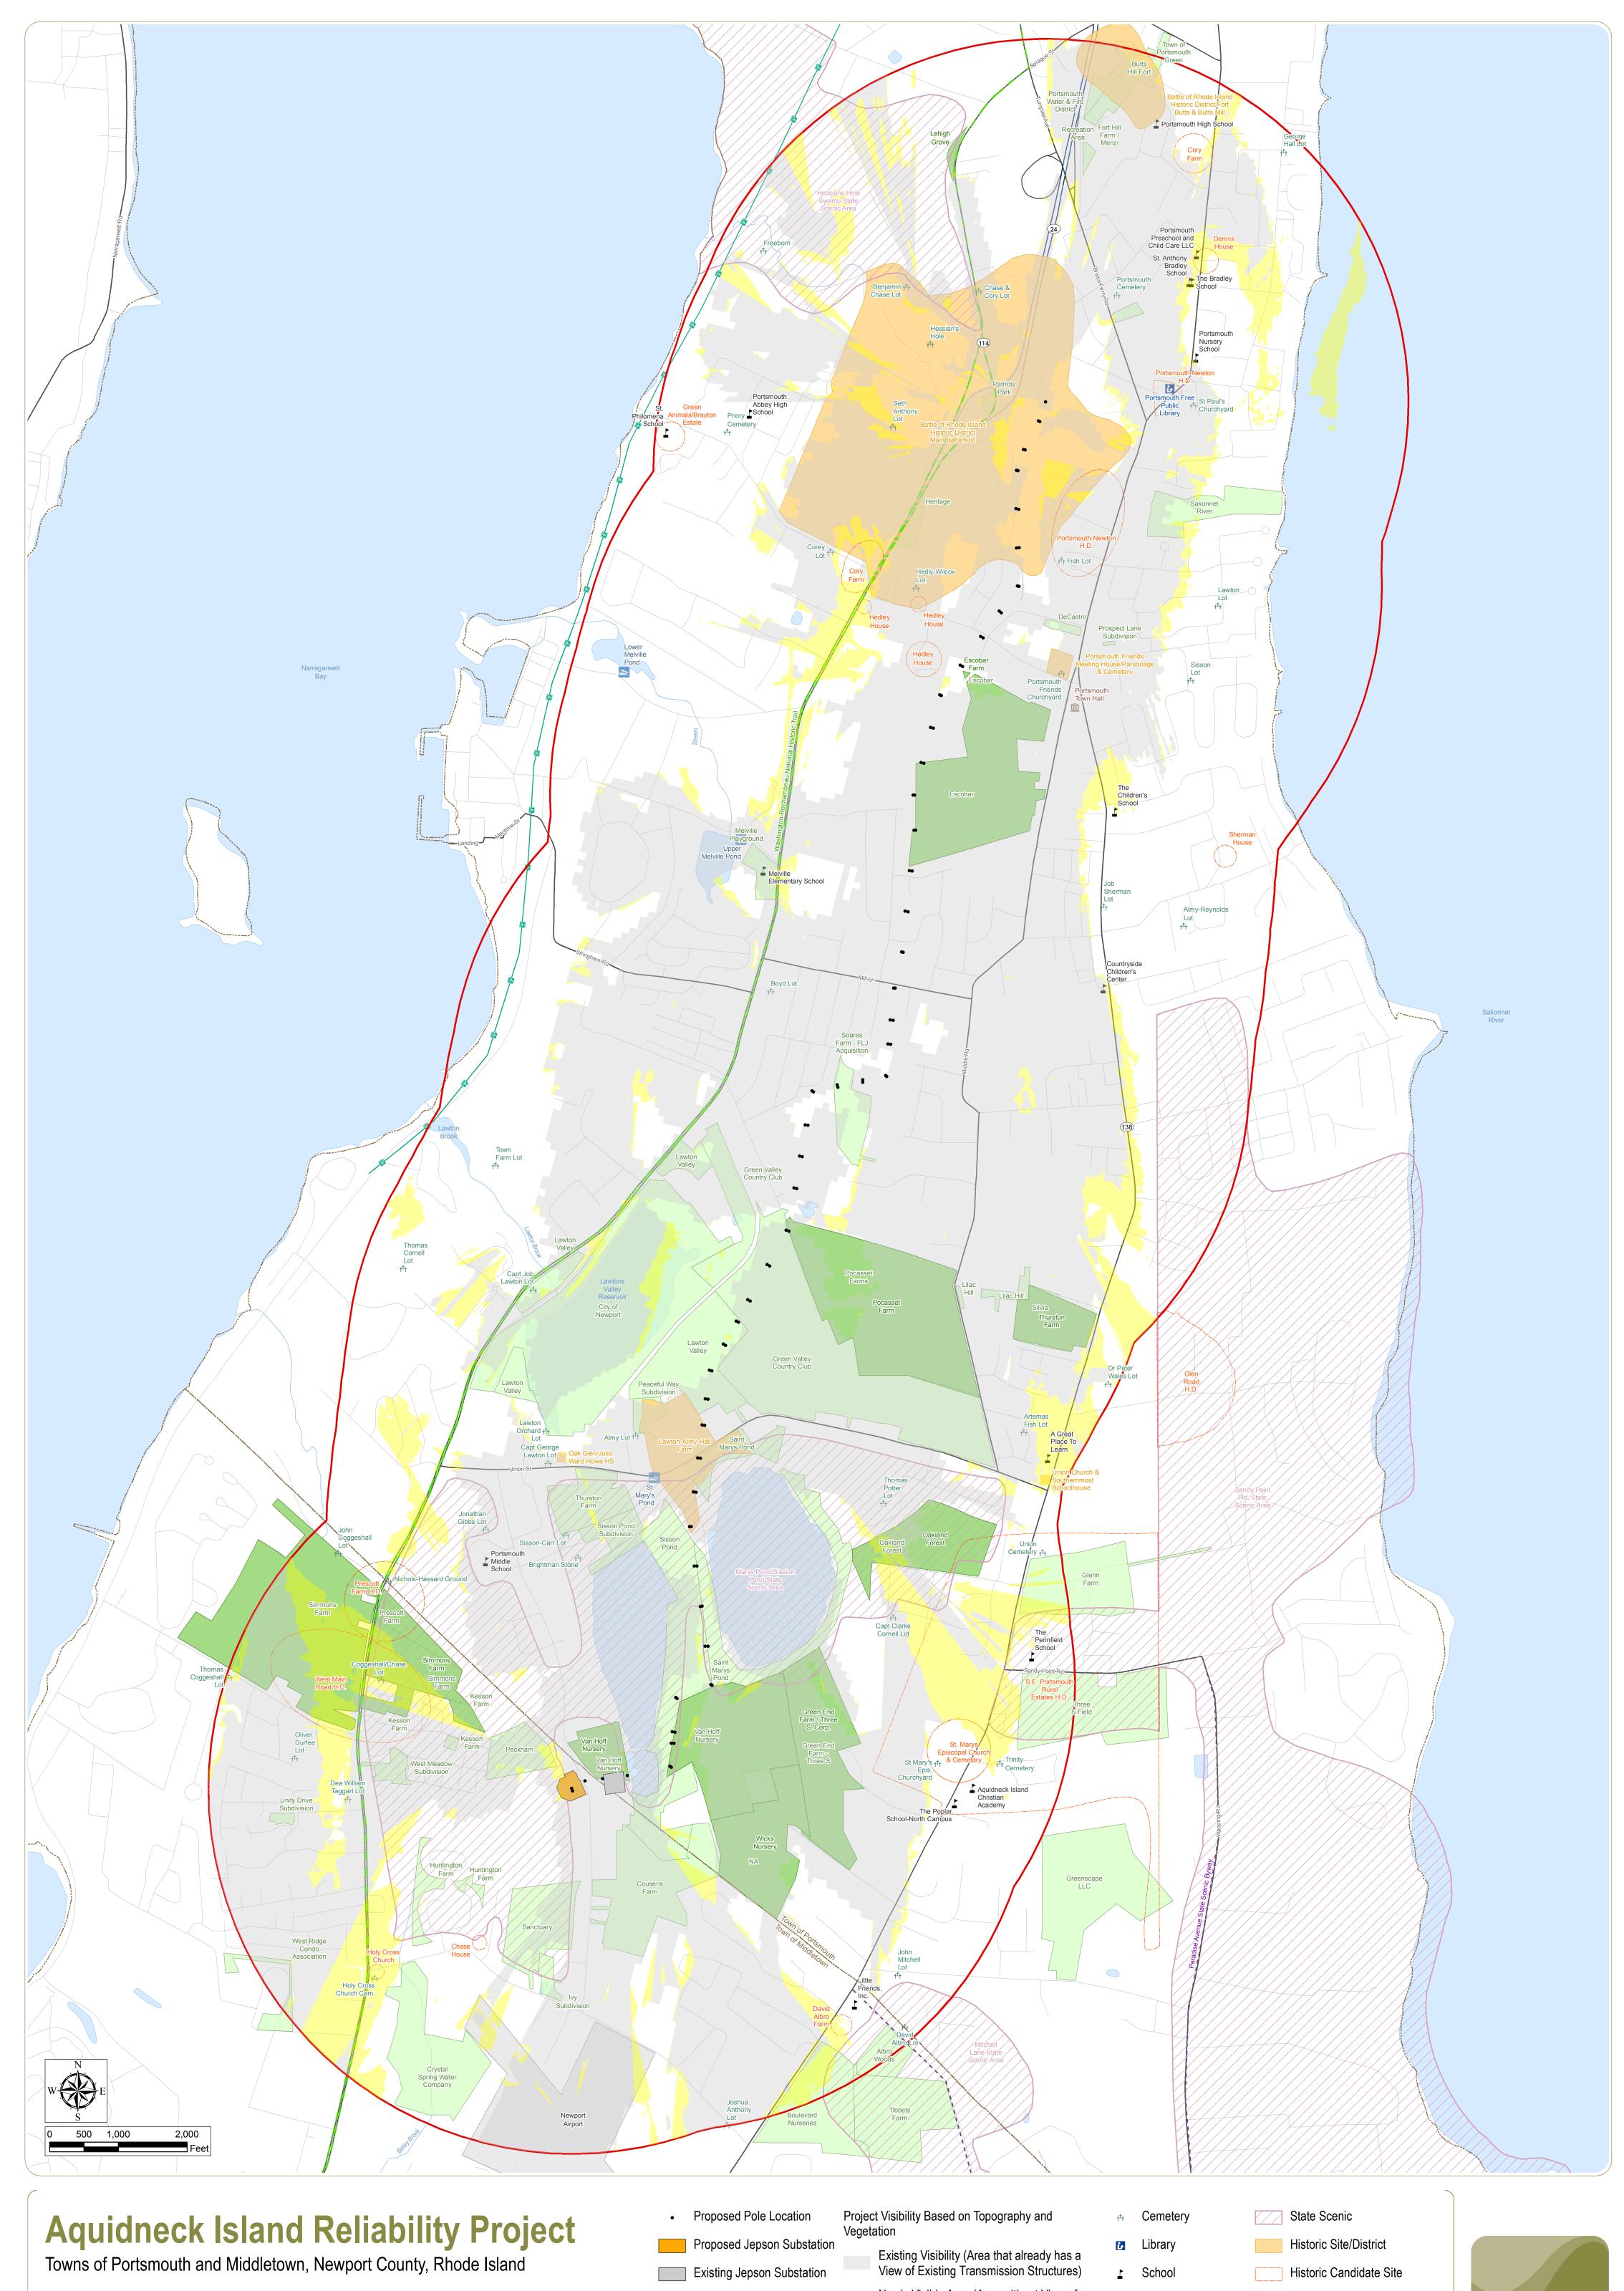

## Appendix A

Viewshed/Sensitive Site Map and Sensitive Site Table

**Appendix A: Viewshed Analysis and Visually Sensitive Resources** 

March 2015

Notes: 1. Basemap: ESRI StreetMap North America, 2008.
2. This is a color graphic. Reproduction in grayscale may misrepresent the data.

Visual Study Town Boundary Newly Visible Area (Area without View of Existing Transmission Structures)

---- State Scenic Byway

— — National Historic Trail

State Conservation Land Bike Path

Local Park/Conservation Land City or Village

Airport

|                                                                                                     | Location                  |         |                                                    | Distance <sup>2</sup>              | Distance Zone                   | Project Visibility                   |                                                |                           |
|-----------------------------------------------------------------------------------------------------|---------------------------|---------|----------------------------------------------------|------------------------------------|---------------------------------|--------------------------------------|------------------------------------------------|---------------------------|
| Visually Sensitive Resource                                                                         |                           |         | VP Number <sup>1</sup>                             | Distance                           |                                 | +Visible - N                         | lot Visible +/- F                              | Partially Visible         |
|                                                                                                     | Town                      | County  |                                                    | Miles from<br>Nearest<br>Structure | Foreground Midground Background | Topographic<br>Viewshed <sup>3</sup> | Topographic & Vegetation Viewshed <sup>3</sup> | Field Review <sup>4</sup> |
| Properties listed on or eligible for inclusion in the National or State Register of Historic Places |                           |         |                                                    |                                    |                                 |                                      |                                                |                           |
| Washington-Rochambeau Revolutionary Route National Historic Trail                                   | Portsmouth and Middletown | Newport | 8, 10, 34, 37, 47, 101, 103,<br>108, 111, 112, 116 | 0.1                                | •                               | +/-                                  | +/-                                            | +/-                       |
| Lawton-Almy-Hall Farm                                                                               | Portsmouth                | Newport | 95-99                                              | 0.0                                |                                 | +                                    | +/-                                            | +                         |
| Portsmouth Friends Meeting House/Parsonage & Cemetery                                               | Portsmouth                | Newport | 22                                                 | 0.2                                | •                               | +                                    | +/-                                            | +/-                       |
| Battle of Rhode Island Historic District Main Battlefield                                           | Portsmouth                | Newport | 4-6, 11-15, 108                                    | 0.0                                |                                 | +/-                                  | +/-                                            | +/-                       |
| Oak Glen/Julia Ward Howe HS                                                                         | Portsmouth                | Newport |                                                    | 0.3                                | •                               | +/-                                  | +/-                                            | -                         |
| Battle of Rhode Island Historic District/Fort Butts & Butts Mill                                    | Portsmouth                | Newport | 9                                                  | 0.8                                | •                               | +/-                                  | +/-                                            | +/-                       |
| Union Church & Southernmost Schoolhouse                                                             | Portsmouth                | Newport | 55                                                 | 0.9                                | •                               | +/-                                  | +/-                                            | -                         |
| Historic Candidate Sites                                                                            |                           |         |                                                    |                                    |                                 |                                      | II.                                            |                           |
| Sherman House                                                                                       | Portsmouth                | Newport |                                                    | 0.8                                | •                               | -                                    | -                                              | -                         |
| Chase House                                                                                         | Middletown                | Newport | 109                                                | 0.5                                |                                 | +                                    | -                                              | -                         |
| Hedley House                                                                                        | Portsmouth                | Newport | 20                                                 | 0.1                                |                                 | +                                    | +/-                                            | +                         |
| Holy Cross Church                                                                                   | Middletown                | Newport | 111                                                | 0.7                                | •                               | +                                    | +                                              | -                         |
| Portsmouth-Newton H.D.                                                                              | Portsmouth                | Newport | 3, 19                                              | 0.1                                | •                               | +/-                                  | +/-                                            | +/-                       |
| Cory Farm                                                                                           | Portsmouth                | Newport | 1                                                  | 0.3                                | •                               | +/-                                  | +/-                                            | -                         |
| West Main Road H.D.                                                                                 | Middletown                | Newport | 115, 117                                           | 0.4                                | •                               | +/-                                  | +/-                                            | -                         |
| S.E. Portsmouth Rural Estates H.D.                                                                  | Portsmouth                | Newport | 63, 66-70                                          | 0.5                                | •                               | +/-                                  | +/-                                            | +/-                       |
| St. Marys Episcopal Church & Cemetery                                                               | Portsmouth                | Newport | 67, 69, 70                                         | 0.6                                | •                               | +/-                                  | +/-                                            | +/-                       |
| Dennis House                                                                                        | Portsmouth                | Newport | 2                                                  | 0.6                                | •                               | +/-                                  | +/-                                            | -                         |
| Prescott Farm H.D.                                                                                  | Portsmouth and Middletown | Newport | 116                                                | 0.6                                | •                               | +/-                                  | +/-                                            | -                         |
| Green Animals/Brayton Estate                                                                        | Portsmouth                | Newport |                                                    | 0.9                                | •                               | +/-                                  | -                                              | -                         |
| Glen Road H.D.                                                                                      | Portsmouth                | Newport |                                                    | 1.0                                | •                               | +/-                                  | +/-                                            | -                         |
| David Albro Farm                                                                                    | Middletown                | Newport | 72                                                 | 0.8                                | •                               | +                                    | +/-                                            | -                         |
| State Parks                                                                                         |                           |         |                                                    |                                    |                                 |                                      |                                                |                           |
| None in Study Area                                                                                  |                           |         |                                                    |                                    |                                 |                                      |                                                |                           |
| National Wildlife Refuges and State Wildlife Managen                                                | nent Areas                |         |                                                    |                                    |                                 |                                      |                                                |                           |
| None in Study Area                                                                                  |                           |         |                                                    |                                    |                                 |                                      |                                                |                           |
| National Natural Landmarks                                                                          |                           |         |                                                    |                                    |                                 |                                      |                                                |                           |
| None in Study Area                                                                                  |                           |         |                                                    |                                    |                                 |                                      |                                                |                           |
| National Parks, Recreation Areas, Seashores and/or I                                                | Forests                   |         |                                                    |                                    |                                 |                                      |                                                |                           |
| None in Study Area                                                                                  |                           |         |                                                    |                                    |                                 |                                      |                                                |                           |

|                                                       | Location                  |         |                                                            | Distance <sup>2</sup>              | Distance Zone                   | Project Visibility                           |                                                |                           |
|-------------------------------------------------------|---------------------------|---------|------------------------------------------------------------|------------------------------------|---------------------------------|----------------------------------------------|------------------------------------------------|---------------------------|
| Visually Sensitive Resource                           |                           |         | VP Number <sup>1</sup>                                     | 2.0.000                            |                                 | +Visible - Not Visible +/- Partially Visible |                                                |                           |
|                                                       | Town                      | County  |                                                            | Miles from<br>Nearest<br>Structure | Foreground Midground Background | Topographic<br>Viewshed <sup>3</sup>         | Topographic & Vegetation Viewshed <sup>3</sup> | Field Review <sup>4</sup> |
| National or State Designated Wild, Scenic, or Recreat | tional Rivers             |         |                                                            |                                    |                                 |                                              |                                                |                           |
| None in Study Area                                    |                           |         |                                                            |                                    |                                 |                                              |                                                |                           |
| Sites, Areas, Lakes, Reservoirs or Highways Designa   | ted or Eligible as Scenic |         |                                                            |                                    |                                 |                                              |                                                |                           |
|                                                       |                           |         | 61, 64, 87-89, 91, 92, 94,<br>110, 113-116, 133, 134, 144, |                                    | •                               | +/-                                          | +/-                                            | +                         |
| Marys Pond/Sission Pond State Scenic Area             | Portsmouth and Middletown | Newport | 145                                                        | 0.0                                |                                 |                                              |                                                |                           |
| Hessians Hole Swamp State Scenic Area                 | Portsmouth                | Newport |                                                            | 0.3                                |                                 | +/-                                          | +/-                                            | -                         |
| Sandy Point Rd. State Scenic Area                     | Portsmouth and Middletown | Newport | 68                                                         | 0.7                                | •                               | +/-                                          | +/-                                            | -                         |
| Paradise Avenue State Scenic Byway                    | Portsmouth and Middletown | Newport |                                                            | 0.8                                | •                               | +/-                                          | -                                              | -                         |
| Mitchell Lane State Scenic Area                       | Portsmouth and Middletown | Newport |                                                            | 0.9                                | •                               | +/-                                          | +/-                                            | -                         |
| State Conservation Land                               |                           |         |                                                            |                                    |                                 |                                              | T                                              |                           |
| Escobar Farm                                          | Portsmouth                | Newport | 26                                                         | 0.0                                | •                               | +                                            | +/-                                            | +                         |
| Pocasset Farm                                         | Portsmouth                | Newport | 56                                                         | 0.0                                | •                               | +                                            | +/-                                            | -                         |
| Van Hoff Nursery                                      | Portsmouth                | Newport | 86, 124, 131, 132, 135-137                                 | 0.0                                | •                               | +                                            | +/-                                            | +                         |
| Green End Farm / Three S. Corp.                       | Portsmouth                | Newport |                                                            | 0.2                                | •                               | +                                            | +/-                                            | +                         |
| Wicks Nursery                                         | Portsmouth                | Newport |                                                            | 0.2                                | •                               | +                                            | +/-                                            | +                         |
| Oakland Forest                                        | Portsmouth                | Newport |                                                            | 0.4                                | •                               | +                                            | +/-                                            | -                         |
| Simmons Farm                                          | Middletown                | Newport | 115-117                                                    | 0.3                                | •                               | +/-                                          | +/-                                            | -                         |
| Thurston Farm                                         | Portsmouth                | Newport | 54                                                         | 0.7                                | •                               | +/-                                          | +/-                                            | -                         |
| Lehigh Grove                                          | Portsmouth                | Newport |                                                            | 0.7                                | •                               | +/-                                          | +/-                                            | -                         |
| Locally Important Resources                           |                           |         |                                                            |                                    |                                 |                                              |                                                |                           |
| Transportation Corridors                              |                           |         |                                                            |                                    |                                 |                                              |                                                | 1                         |
| SR 24                                                 | Portsmouth                | Newport | 108                                                        | 0.1                                | •                               | +/-                                          | +/-                                            | +/-                       |
| SR 114                                                | Portsmouth and Middletown | Newport | 8, 10, 34, 37, 47, 101, 103,<br>108, 111, 112, 116         | 0.1                                | •                               | +/-                                          | +/-                                            | +/-                       |
| SR 138                                                | Portsmouth and Middletown | Newport | 1, 2, 22, 24, 63, 68, 70-72                                | 0.2                                | •                               | +/-                                          | +/-                                            | -                         |
| Recreation Resources                                  |                           |         |                                                            |                                    |                                 |                                              |                                                |                           |
| Local Conservation Land, Parks, and Playgrounds       |                           |         |                                                            |                                    |                                 |                                              |                                                |                           |
| Town of Portsmouth Green                              | Portsmouth                | Newport |                                                            | 1.0                                | •                               | -                                            | -                                              | -                         |
| Peaceful Way Subdivision                              | Portsmouth                | Newport |                                                            | 0.1                                | •                               | +                                            | +/-                                            | +                         |
| Patriots Park                                         | Portsmouth                | Newport | 108                                                        | 0.1                                | •                               | +                                            | +                                              | +/-                       |
| St. Mary's Pond Fishing Access                        | Portsmouth                | Newport | 94, 95                                                     | 0.1                                |                                 | +                                            | +                                              | +                         |
| Prospect Lane Subdivision                             | Portsmouth                | Newport |                                                            | 0.3                                | •                               | +                                            | +                                              | -                         |
| Upper Melville Pond Fishing Access                    | Portsmouth                | Newport |                                                            | 0.4                                |                                 | +                                            | +                                              | -                         |

|                                   | Location                  |         |                            | Distance <sup>2</sup>              | Distance Zone                     | Project Visibility                           |                                                |                           |
|-----------------------------------|---------------------------|---------|----------------------------|------------------------------------|-----------------------------------|----------------------------------------------|------------------------------------------------|---------------------------|
| Visually Sensitive Resource       |                           |         | VP Number <sup>1</sup>     |                                    |                                   | +Visible - Not Visible +/- Partially Visible |                                                |                           |
|                                   | Town                      | County  |                            | Miles from<br>Nearest<br>Structure | Foreground  Midground  Background | Topographic<br>Viewshed <sup>3</sup>         | Topographic & Vegetation Viewshed <sup>3</sup> | Field Review <sup>4</sup> |
| West Meadow Subdivision           | Middletown                | Newport |                            | 0.4                                | •                                 | +                                            | +                                              | -                         |
| Lilac Hill                        | Portsmouth                | Newport |                            | 0.5                                | •                                 | +                                            | +                                              | -                         |
| Recreation Area                   | Portsmouth                | Newport |                            | 0.6                                | •                                 | +                                            | +                                              | -                         |
| Fort Hill Farm / Menzi            | Portsmouth                | Newport |                            | 0.8                                | •                                 | +                                            | +                                              | -                         |
| Portsmouth Water & Fire District  | Portsmouth                | Newport |                            | 0.8                                | •                                 | +                                            | +                                              | -                         |
| Unity Drive Subdivision           | Middletown                | Newport |                            | 0.8                                | •                                 | +                                            | +                                              | -                         |
| Huntington Farm                   | Middletown                | Newport | 110                        | 0.4                                | •                                 | +/-                                          | -                                              | -                         |
| Greenscape LLC                    | Portsmouth                | Newport |                            | 1.0                                | •                                 | +                                            | -                                              | -                         |
| Albro Woods                       | Middletown                | Newport |                            | 0.9                                | •                                 | -                                            | -                                              | -                         |
| Tibbets Farm                      | Middletown                | Newport |                            | 1.0                                | •                                 | -                                            | -                                              | -                         |
| Escobar                           | Portsmouth                | Newport | 26                         | 0.0                                |                                   | +                                            | +/-                                            | +                         |
| Soares Farm - FLJ Acquisition     | Portsmouth                | Newport |                            | 0.0                                |                                   | +                                            | +/-                                            | +                         |
| Green Valley Country Club         | Portsmouth                | Newport | 60, 62, 55                 | 0.0                                |                                   | +                                            | +/-                                            | +/-                       |
| Pocasset Farms                    | Portsmouth                | Newport | 56                         | 0.0                                |                                   | +                                            | +/-                                            | -                         |
| Saint Marys Pond                  | Portsmouth                | Newport | 96-98                      | 0.0                                |                                   | +                                            | +/-                                            | +                         |
| Sisson Pond                       | Portsmouth and Middletown | Newport |                            | 0.0                                |                                   | +                                            | +/-                                            | +                         |
| Van Hoff Nursery                  | Portsmouth                | Newport | 86, 131, 132, 135-137, 124 | 0.0                                |                                   | +                                            | +/-                                            | +                         |
| DeCastro                          | Portsmouth                | Newport | 18                         | 0.1                                |                                   | +                                            | +/-                                            | +                         |
| Cousens Farm                      | Portsmouth and Middletown | Newport |                            | 0.1                                |                                   | +                                            | +/-                                            | +                         |
| Green End Farm - Three S. Corp.   | Portsmouth                | Newport |                            | 0.2                                |                                   | +                                            | +/-                                            | +                         |
| Wicks Nursery                     | Portsmouth                | Newport |                            | 0.2                                |                                   | +                                            | +/-                                            | +                         |
| Sanctuary                         | Middletown                | Newport |                            | 0.2                                |                                   | +                                            | +/-                                            | -                         |
| Oakland Forest                    | Portsmouth                | Newport |                            | 0.4                                |                                   | +                                            | +/-                                            | -                         |
| Prescott Farm                     | Middletown                | Newport | 116                        | 0.4                                |                                   | +                                            | -                                              | -                         |
| Turnpike Avenue Playground        | Portsmouth                | Newport |                            | 0.3                                |                                   | +                                            | +                                              | -                         |
| Lawton Valley                     | Portsmouth                | Newport | 102, 104                   | 0.0                                |                                   | +/-                                          | +/-                                            | +                         |
| City of Newport Conservation Land | Portsmouth                | Newport | 102, 103                   | 0.1                                |                                   | +/-                                          | +/-                                            | +                         |
| Sisson Pond Subdivision           | Portsmouth                | Newport | 91                         | 0.1                                |                                   | +/-                                          | +/-                                            | +                         |
| Thurston Farm                     | Portsmouth                | Newport |                            | 0.2                                |                                   | +/-                                          | +/-                                            | -                         |
| Heritage                          | Portsmouth                | Newport |                            | 0.3                                | •                                 | +/-                                          | +/-                                            | +/-                       |
| Sakonnet River                    | Portsmouth                | Newport |                            | 0.4                                | •                                 | +/-                                          | +/-                                            | -                         |
| Simmons Farm                      | Middletown                | Newport | 115-117                    | 0.4                                |                                   | +/-                                          | +/-                                            | -                         |
| Crystal Spring Water Company      | Middletown                | Newport |                            | 0.6                                | •                                 | +/-                                          | +/-                                            | -                         |

| Visually Sensitive Resource        | Location                  |         |                        | Distance <sup>2</sup>              | Distance Zone                                                     | Project Visibility                           |                                                |                           |
|------------------------------------|---------------------------|---------|------------------------|------------------------------------|-------------------------------------------------------------------|----------------------------------------------|------------------------------------------------|---------------------------|
|                                    |                           |         |                        | Distance                           |                                                                   | +Visible - Not Visible +/- Partially Visible |                                                |                           |
|                                    | Town                      | County  | VP Number <sup>1</sup> | Miles from<br>Nearest<br>Structure | <ul><li>Foreground</li><li>Midground</li><li>Background</li></ul> | Topographic<br>Viewshed <sup>3</sup>         | Topographic & Vegetation Viewshed <sup>3</sup> | Field Review <sup>4</sup> |
| Silvia                             | Portsmouth                | Newport | 54                     | 0.7                                | •                                                                 | +/-                                          | +/-                                            | -                         |
| Three S Field                      | Portsmouth                | Newport |                        | 0.8                                | •                                                                 | +/-                                          | +/-                                            | -                         |
| Lower Melville Pond Fishing Access | Portsmouth                | Newport |                        | 0.8                                | •                                                                 | +/-                                          | -                                              | -                         |
| Glenn Farm                         | Portsmouth                | Newport | 63                     | 0.9                                | •                                                                 | +/-                                          | +/-                                            | -                         |
| Boulevard Nurseries                | Middletown                | Newport |                        | 0.9                                | •                                                                 | +/-                                          | +/-                                            | -                         |
| Butts Hill Fort                    | Portsmouth                | Newport |                        | 0.9                                | •                                                                 | +/-                                          | +/-                                            | -                         |
| West Ridge Condo Association       | Middletown                | Newport |                        | 0.9                                | •                                                                 | +/-                                          | +/-                                            | -                         |
| Peckham                            | Middletown                | Newport | 113, 114               | 0.1                                | •                                                                 | +                                            | +/-                                            | -                         |
| Kesson Farm                        | Middletown                | Newport |                        | 0.3                                |                                                                   | +                                            | +/-                                            | -                         |
| Melville Playground                | Portsmouth                | Newport |                        | 0.4                                | •                                                                 | +                                            | +/-                                            | -                         |
| Ivy Subdivision                    | Middletown                | Newport |                        | 0.5                                | •                                                                 | +                                            | +/-                                            | -                         |
| Trails                             |                           |         |                        |                                    |                                                                   |                                              |                                                |                           |
| Aquidneck Island Bike Path         | Portsmouth                | Newport |                        | 0.9                                | •                                                                 | +/-                                          | +/-                                            | -                         |
| Lakes and Rivers                   |                           | ·       |                        |                                    |                                                                   |                                              | l .                                            |                           |
| Narragansett Bay                   | Portsmouth and Middletown | Newport |                        | 0.9                                | •                                                                 | _                                            | -                                              | -                         |
| Lawtons Valley Reservoir           | Portsmouth                | Newport |                        | 0.2                                | •                                                                 | +/-                                          | +/-                                            | +                         |
| Lawton Brook                       | Portsmouth                | Newport |                        | 0.4                                | •                                                                 | +/-                                          | +/-                                            | -                         |
| Sakonnet River                     | Portsmouth and Middletown | Newport |                        | 0.7                                | •                                                                 | +/-                                          | +/-                                            | -                         |
| Melville Ponds                     | Portsmouth                | Newport |                        | 0.8                                | •                                                                 | +/-                                          | -                                              | -                         |
| Bailey Brook                       | Middletown                | Newport |                        | 0.5                                | •                                                                 | +                                            | +/-                                            | -                         |
| St Marys Pond Reservoir            | Portsmouth                | Newport |                        | 0.0                                | •                                                                 | +                                            | +/-                                            | +                         |
| Sisson Pond                        | Portsmouth and Middletown | Newport |                        | 0.0                                | •                                                                 | +                                            | +/-                                            | +                         |
| Schools and Colleges               |                           | •       |                        |                                    |                                                                   |                                              |                                                |                           |
| Portsmouth Middle School           | Portsmouth                | Newport |                        | 0.5                                | •                                                                 | +                                            | +                                              | +/-                       |
| Portsmouth High School             | Portsmouth                | Newport |                        | 0.8                                | •                                                                 | +                                            | +                                              | -                         |
| The Poplar School-North Campus     | Portsmouth                | Newport |                        | 0.7                                | •                                                                 | +/-                                          | -                                              | -                         |
| Aquidneck Island Christian Academy | Portsmouth                | Newport | 70                     | 0.7                                | •                                                                 | +                                            | -                                              | -                         |
| Portsmouth Nursery School          | Portsmouth                | Newport |                        | 0.4                                | •                                                                 | +/-                                          | +/-                                            | -                         |
| Melville Elementary School         | Portsmouth                | Newport |                        | 0.4                                | •                                                                 | +/-                                          | +/-                                            | -                         |
| The Children's School              | Portsmouth                | Newport |                        | 0.5                                | •                                                                 | +/-                                          | +/-                                            | -                         |
| Countryside Children's Center      | Portsmouth                | Newport |                        | 0.5                                | •                                                                 | +/-                                          | +/-                                            | -                         |
| The Bradley School                 | Portsmouth                | Newport | 2                      | 0.5                                | •                                                                 | +/-                                          | +/-                                            | -                         |
| St. Anthony Bradley School         | Portsmouth                | Newport |                        | 0.5                                | •                                                                 | +/-                                          | +/-                                            | -                         |

| Visually Sensitive Resource             | Location   |         |                        | Distance <sup>2</sup>              | Distance Zone                                                     | Project Visibility                           |                                                |                           |
|-----------------------------------------|------------|---------|------------------------|------------------------------------|-------------------------------------------------------------------|----------------------------------------------|------------------------------------------------|---------------------------|
|                                         | LUCA       | IUUII   |                        | Distance <sup>2</sup>              | Distance Zone                                                     | +Visible - Not Visible +/- Partially Visible |                                                |                           |
|                                         | Town       | County  | VP Number <sup>1</sup> | Miles from<br>Nearest<br>Structure | <ul><li>Foreground</li><li>Midground</li><li>Background</li></ul> | Topographic<br>Viewshed <sup>3</sup>         | Topographic & Vegetation Viewshed <sup>3</sup> | Field Review <sup>4</sup> |
| Portsmouth Preschool and Child Care LLC | Portsmouth | Newport | 2                      | 0.5                                |                                                                   | +/-                                          | +/-                                            | -                         |
| Portsmouth Abbey High School            | Portsmouth | Newport |                        | 0.7                                | •                                                                 | +/-                                          | +/-                                            | -                         |
| The Pennfield School                    | Portsmouth | Newport |                        | 0.8                                | •                                                                 | +/-                                          | +/-                                            | -                         |
| Little Friends, Inc.                    | Middletown | Newport |                        | 0.8                                | •                                                                 | +/-                                          | +/-                                            | -                         |
| St. Philomena School                    | Portsmouth | Newport |                        | 0.9                                | •                                                                 | +/-                                          | +/-                                            | -                         |
| A Great Place To Learn                  | Portsmouth | Newport |                        | 0.9                                | •                                                                 | +                                            | +                                              | -                         |
| Cemeteries                              |            |         |                        |                                    |                                                                   |                                              |                                                |                           |
| Portsmouth Friends Churchyard           | Portsmouth | Newport | 22                     | 0.2                                |                                                                   | +                                            | +                                              | -                         |
| Portsmouth Cemetery                     | Portsmouth | Newport |                        | 0.3                                |                                                                   | +                                            | +                                              | -                         |
| St Paul's Churchyard                    | Portsmouth | Newport |                        | 0.4                                |                                                                   | +                                            | +                                              | -                         |
| St Mary's Epis. Churchyard              | Portsmouth | Newport |                        | 0.6                                | •                                                                 | +/-                                          | +/-                                            | +/-                       |
| Holy Cross Church Cem.                  | Middletown | Newport | 111                    | 0.7                                | •                                                                 | +/-                                          | +/-                                            | -                         |
| Trinity Cemetery                        | Portsmouth | Newport | 67                     | 0.8                                | •                                                                 | +/-                                          | +/-                                            | -                         |
| Priory Cemetery                         | Portsmouth | Newport |                        | 0.8                                | •                                                                 | +/-                                          | -                                              | -                         |
| Union Cemetery                          | Portsmouth | Newport |                        | 0.9                                | •                                                                 | +/-                                          | +/-                                            | +/-                       |
| Other Local Resources                   |            |         |                        |                                    |                                                                   |                                              |                                                |                           |
| Portsmouth Town Hall                    | Portsmouth | Newport |                        | 0.3                                | •                                                                 | +                                            | +                                              | -                         |
| Portsmouth Free Public Library          | Portsmouth | Newport | 3                      | 0.3                                |                                                                   | +/-                                          | +/-                                            | -                         |
| Newport Airport                         | Middletown | Newport | 81                     | 0.6                                | •                                                                 | +/-                                          | +/-                                            | +                         |

<sup>&</sup>lt;sup>1</sup> If no viewpoint (VP) number is indicated, no photo was obtained during fieldwork.

<sup>&</sup>lt;sup>2</sup> For large areas and linear sites, approximate distance to the nearest transmission structure was measured from the respective area's closest point.

<sup>&</sup>lt;sup>3</sup>Yellow shading indicates that the viewshed analysis results showed an expanded area of transmission line visibility over existing conditions.

<sup>&</sup>lt;sup>4</sup> Analysis of potential project visibility during field review was based on visibility of the existing (to be rebuilt) transmission line, as well as assumptions regarding potential visibility of the rebuilt (taller) transmission line based on the extent of screening provided by topography, vegetation, buildings, and other structures or objects.