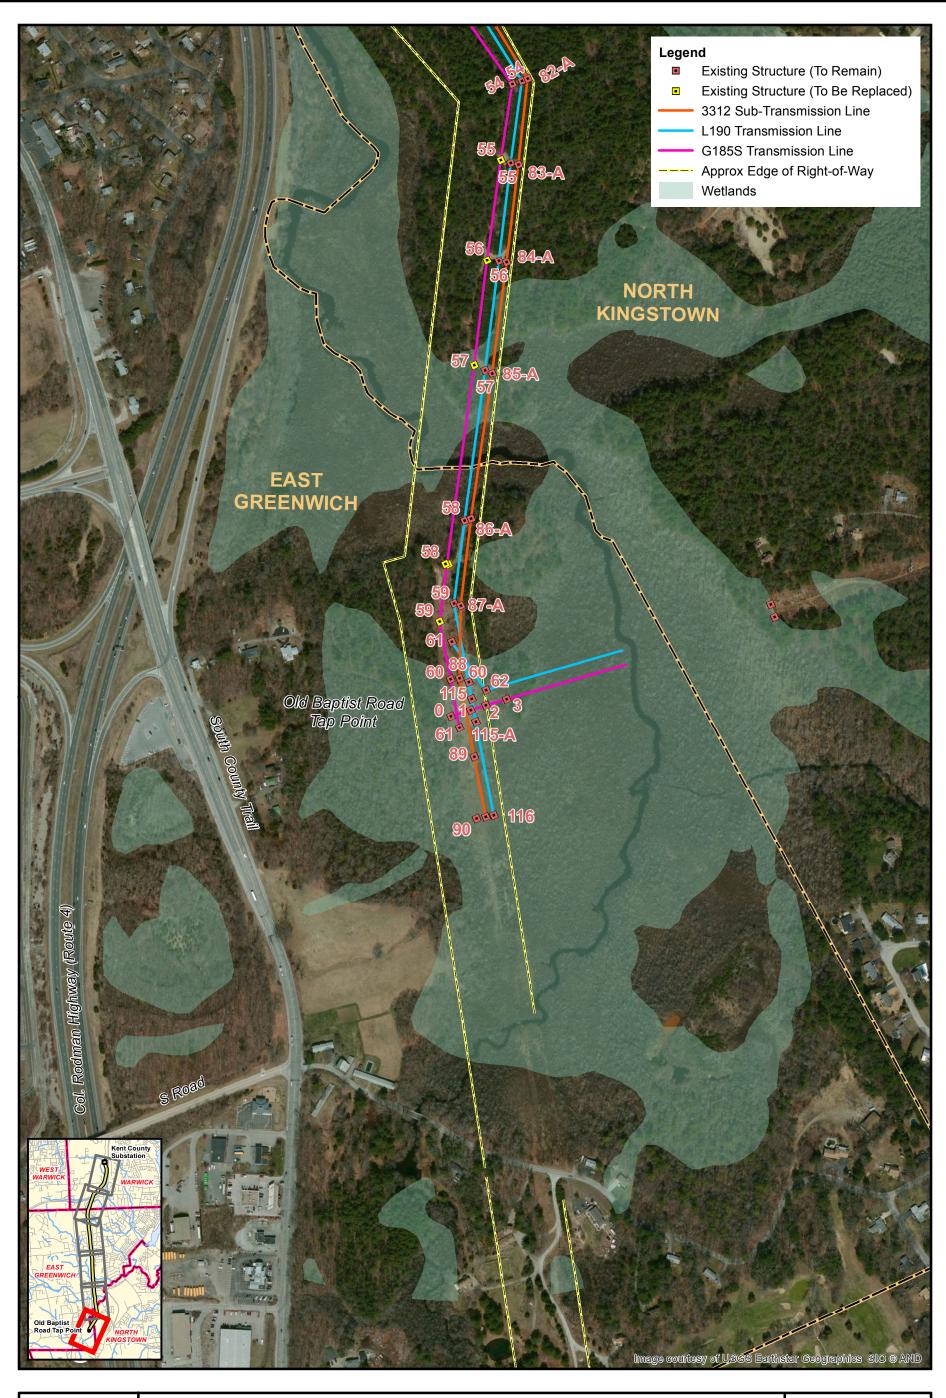

Source: Bing Aerial Maps (2013) RIGIS Wetlands (1993)

national**grid**Wanasse Hangen Brustlin, Inc.

Project Alignment
Figure 3-1 (Sheet 6 of 6)

nationalgrid

**ROW Cross Section-I-95 to Frenchtown Road** 

Figure 3-3