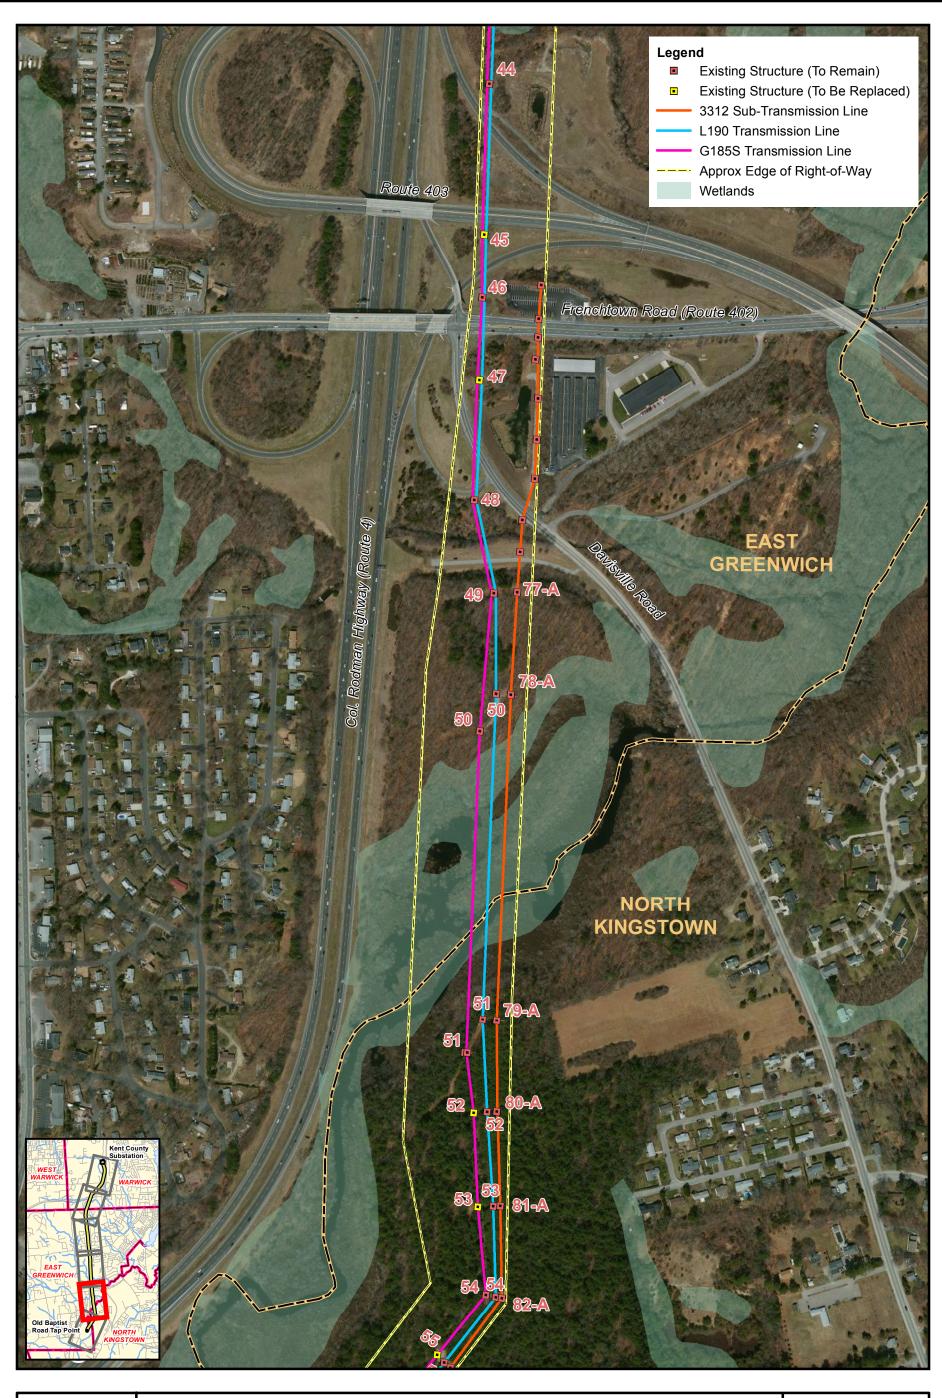

Project Alignment
Figure 3-1 (Sheet 3 of 6)

Project Alignment
Figure 3-1 (Sheet 4 of 6)

Source: Bing Aerial Maps (2013) RIGIS Wetlands (1993)

nationalgrid

Vanasse Hangen Brustlin, Inc.

Project Alignment
Figure 3-1 (Sheet 5 of 6)