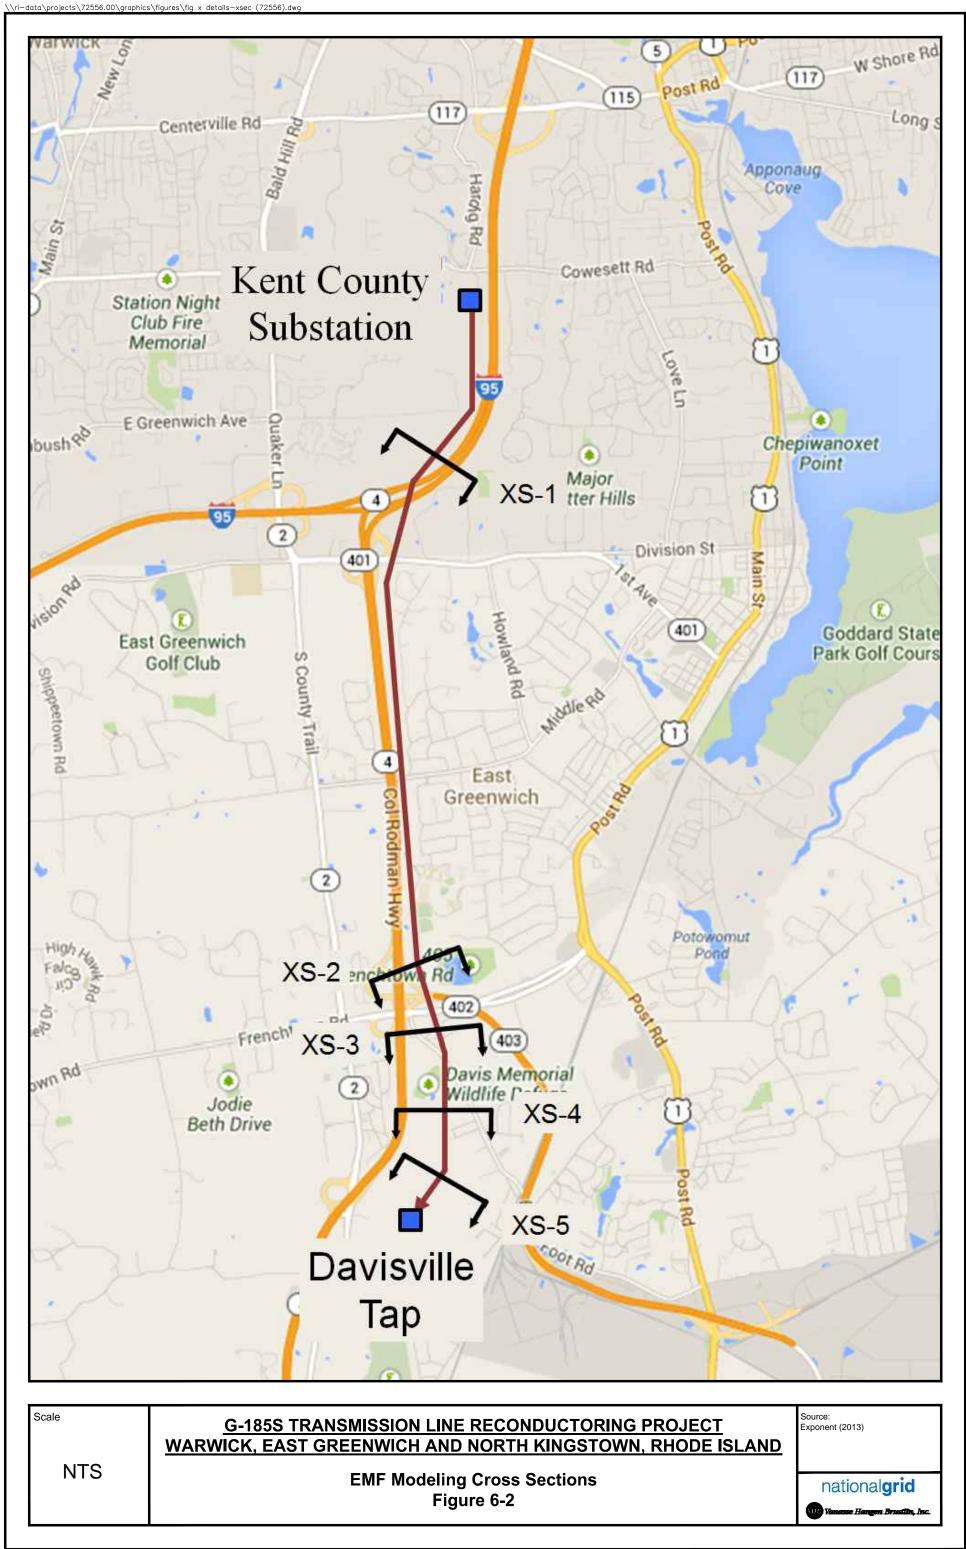

**Surface and Groundwater Resources Plan** Figure 5-3

nationalgrid VIIB Vanasse Hangen Brustlin, Inc.