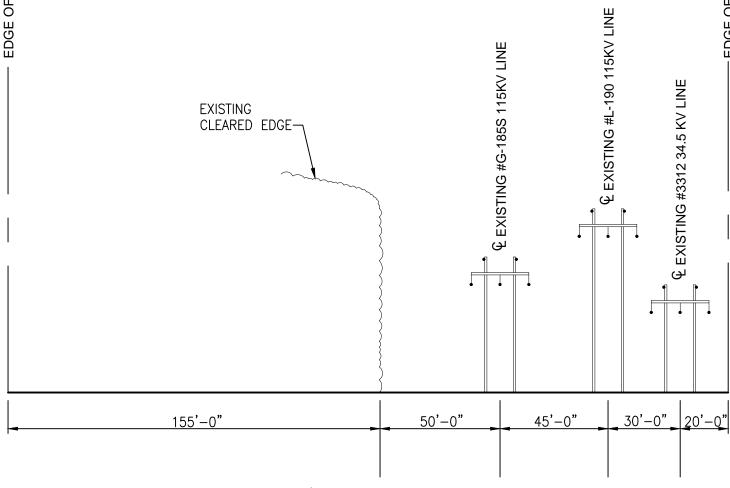

Source: Bing Aerial Maps (2013) RIGIS Wetlands (1993)

national**grid**Wanasse Hangen Brustlin, Inc.

Project Alignment
Figure 3-1 (Sheet 6 of 6)

nationalgrid

**ROW Cross Section-I-95 to Frenchtown Road** 

Figure 3-3

NTS

300'± RIGHT-OF-WAY

CROSS-SECTION SHOWING TYPICAL ARRANGEMENT OF LINES

BETWEEN FRENCHTOWN ROAD AND OLD BAPTIST ROAD TAP POINT

FACING NORTH

Scale

NTS

G-185S TRANSMISSION LINE RECONDUCTORING PROJECT WARWICK, EAST GREENWICH AND NORTH KINGSTOWN, RHODE ISLAND