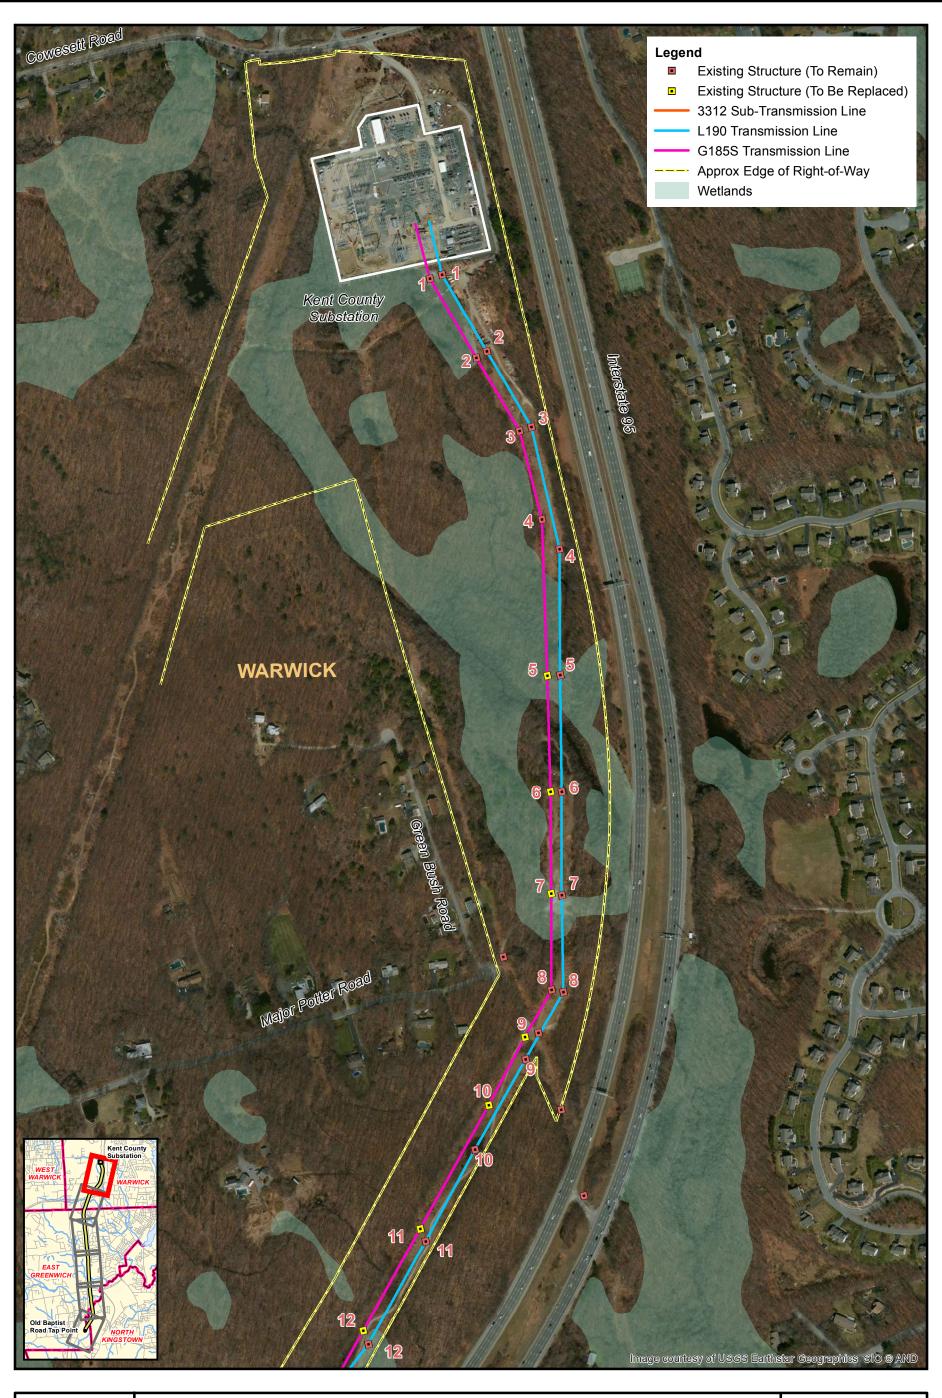

Prepared by Vanasse Hangen Brustlin, Inc. VHB

10 Dorrance Street, Suite 400 Providence, Rhode Island 02903

January 2014

Project Alignment
Figure 3-1 (Sheet 1 of 6)

Project Alignment
Figure 3-1 (Sheet 2 of 6)