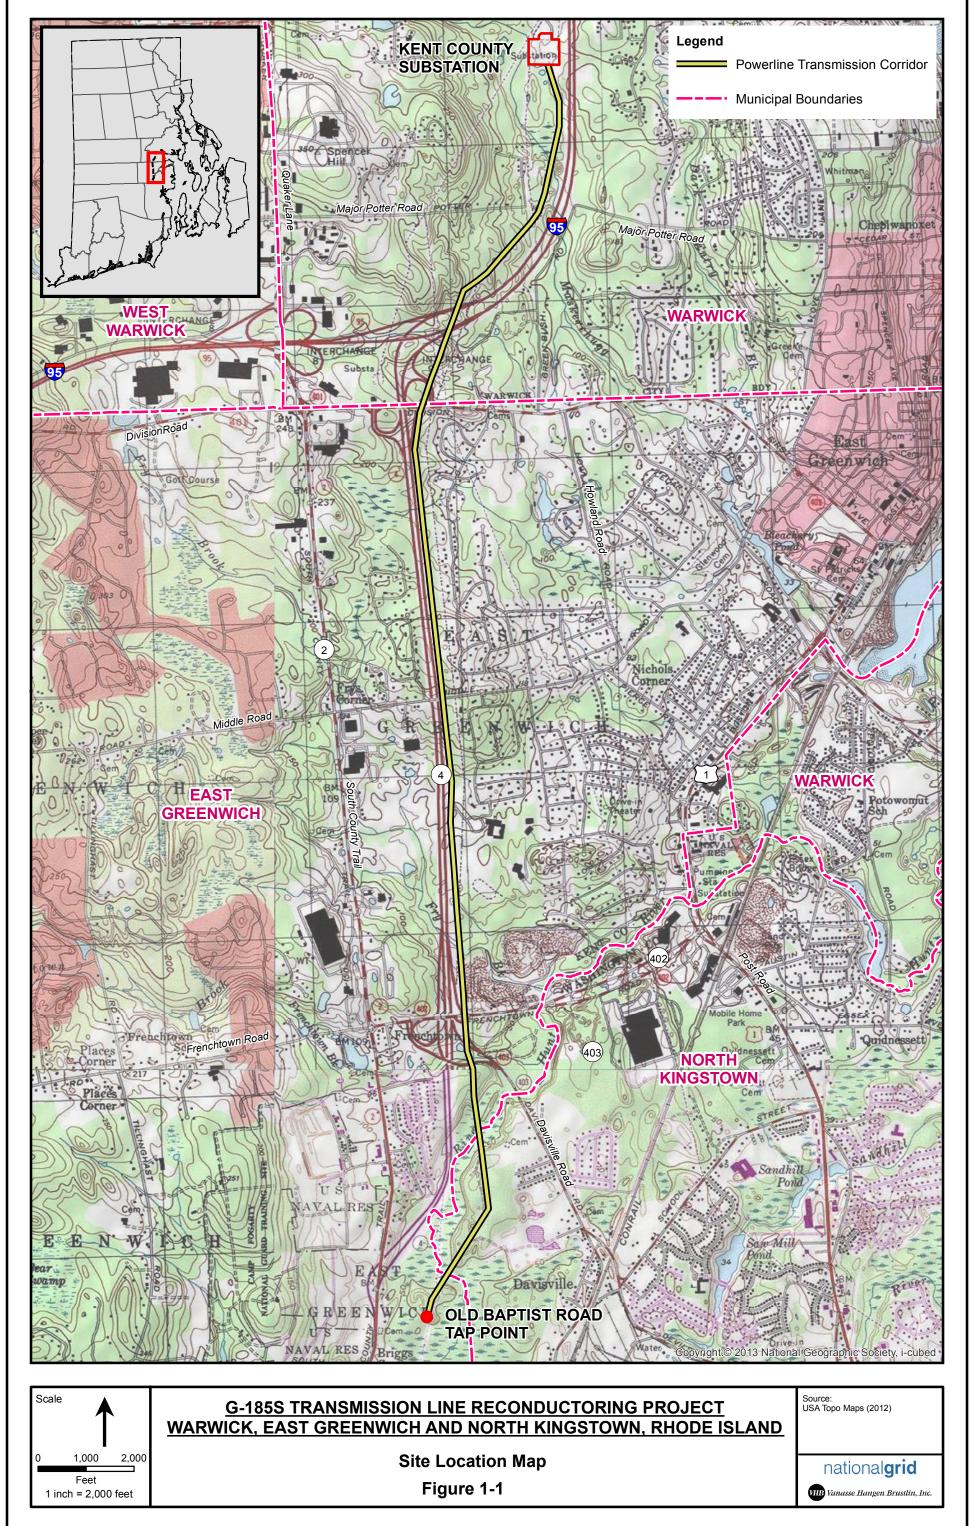

## G-185S 115kV Transmission Line Reconductoring Project

Warwick, East Greenwich, and North Kingstown Rhode Island

Prepared for The Narragansett Electric Company d/b/a National Grid

280 Melrose Street

Providence, Rhode Island 02907

Prepared by Vanasse Hangen Brustlin, Inc. VHB

10 Dorrance Street, Suite 400 Providence, Rhode Island 02903

January 2014

Project Alignment
Figure 3-1 (Sheet 1 of 6)

Project Alignment
Figure 3-1 (Sheet 2 of 6)