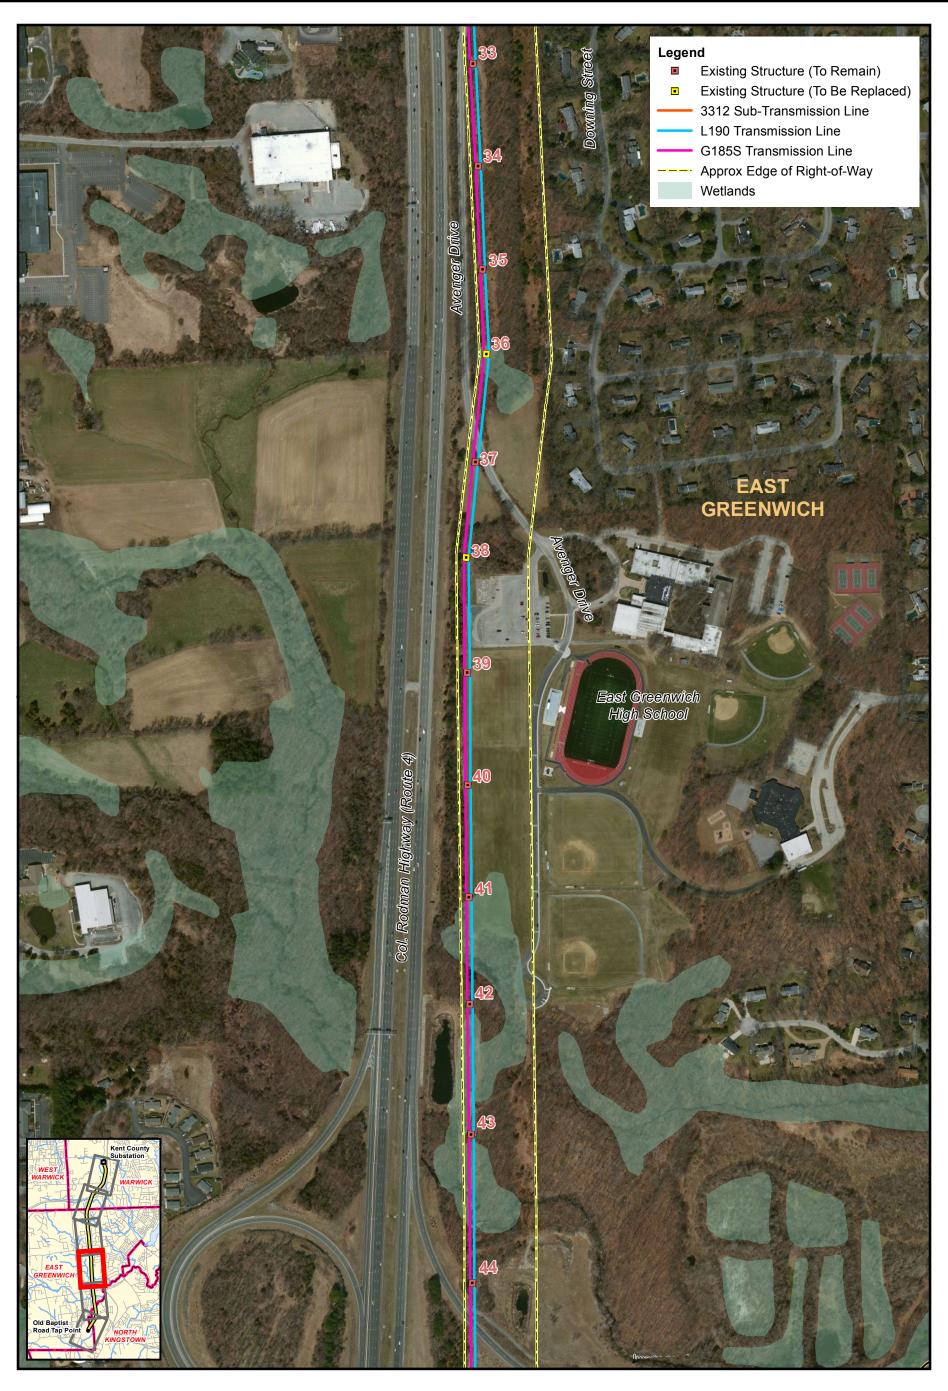

Project Alignment
Figure 3-1 (Sheet 3 of 6)

Project Alignment
Figure 3-1 (Sheet 4 of 6)

Source: Bing Aerial Maps (2013) RIGIS Wetlands (1993)

nationalgrid

Vanasse Hangen Brustlin, Inc.

Project Alignment
Figure 3-1 (Sheet 5 of 6)

Source: Bing Aerial Maps (2013) RIGIS Wetlands (1993)

national**grid**Wanasse Hangen Brustlin, Inc.

Project Alignment
Figure 3-1 (Sheet 6 of 6)

nationalgrid

**ROW Cross Section-I-95 to Frenchtown Road** 

Figure 3-3